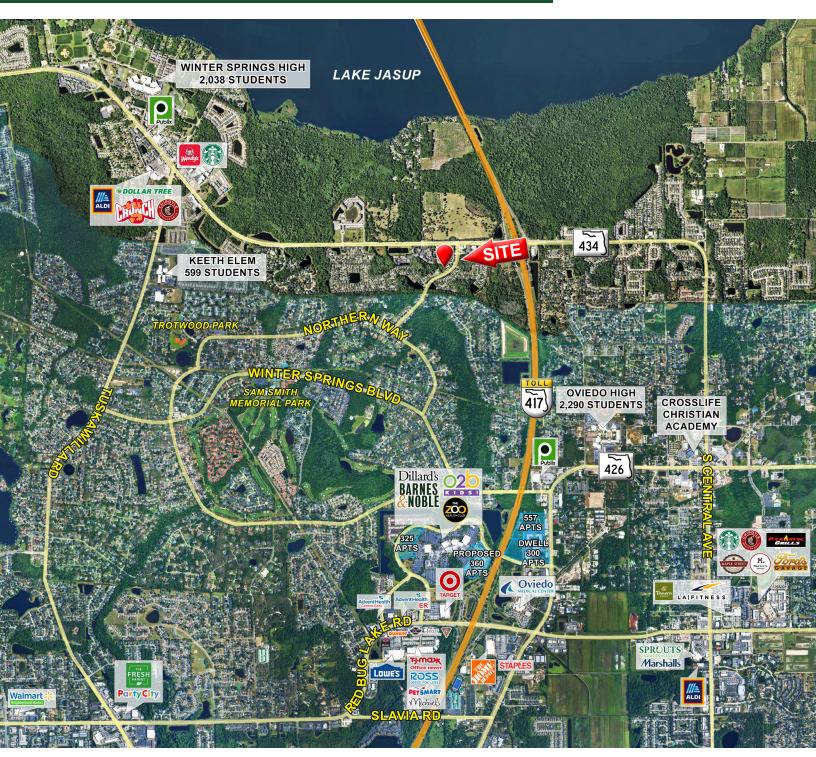

## LAND FOR SALE

387 Vistawilla Dr, Winter Springs, FL

## **HIGHLIGHTS**

- · 0.89± acre parcel.
- · Located off of SR 434.
- Easy access to SR 417 interchange.
- Suitable for up to 10,239 SF multi-tenant building.
- Walking distance to the Seminole Trail.
- Average household income over \$150,000.
- Owner would consider splitting the lot and selling half.