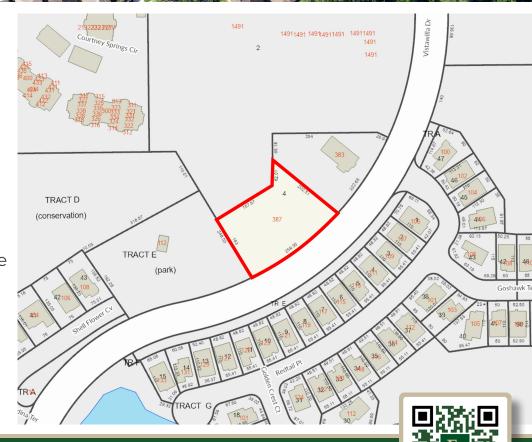

## LAND FOR SALE

387 Vistawilla Dr, Winter Springs, FL

## **HIGHLIGHTS**

- · 0.89± acre parcel.
- · Located off of SR 434.
- Easy access to SR 417 interchange.
- Suitable for up to 10,239 SF multi-tenant building.
- Walking distance to the Seminole Trail.
- Average household income over \$150,000.
- Owner would consider splitting the lot and selling half.