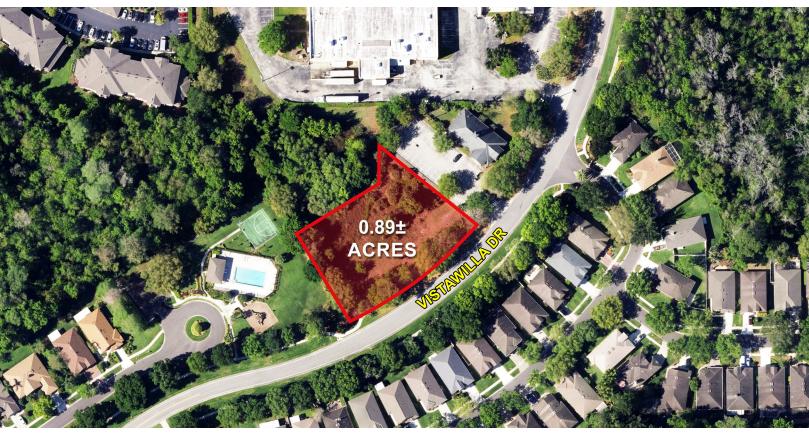

## LAND FOR SALE

387 Vistawilla Dr, Winter Springs, FL

## **HIGHLIGHTS**

- · 0.89± acre parcel.
- · Located off of SR 434.
- Easy access to SR 417 interchange.
- Suitable for up to 10,239 SF multi-tenant building.
- Walking distance to the Seminole Trail.
- Average household income over \$150,000.
- Owner would consider splitting the lot and selling half.