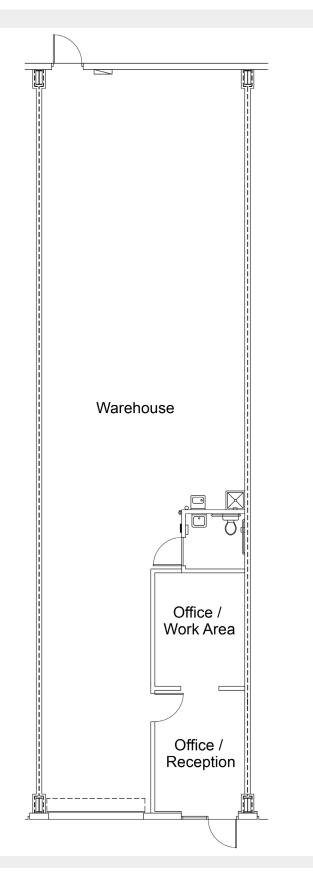

# Brio Business Center Floor Plans

1105 - 1295 West Airport Blvd Sanford, Florida 32773

#### Building 4 1287 West Airport Blvd

- 1,760± SF
- 2 offices / work areas
- 1 restroom
- Remainder is warehouse

For more information:

Mary Frances West, CCIM +1 407 949 0725 mfwest@realvest.com

1800 Pembrook Drive, Suite 350 Orlando, Florida 32810 +1 407 875 9989