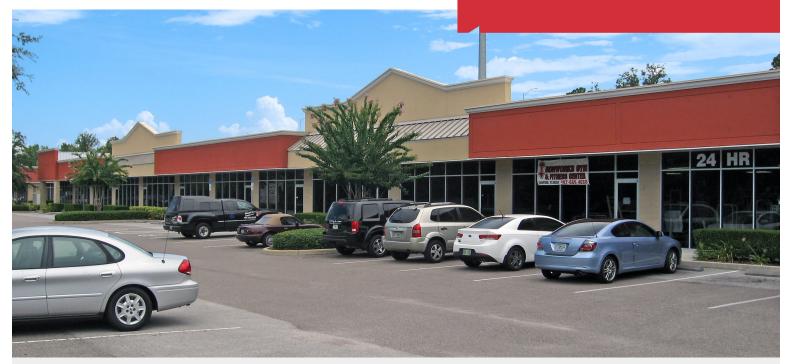

For Lease

### Brio Business Center

### 1105-1295 West Airport Boulevard, Sanford, Florida 32773

#### **Property Features**

- Glass storefronts on Buildings 1, 2 and 3
- Grade-level roll-up door
- Clear height: 11' 14'
- Fire suppression system
- Zoning: PD (City of Sanford)
- Great visibility with frontage on Airport Blvd, at intersection of Old Lake Mary Road
- Easy access to US Highway 17-92, SR 46, SR 417 (GreeneWay), Lake Mary Blvd and I-4
- Surrounded by dense residential development
- Less than 5 miles from Orlando-Sanford International Airport