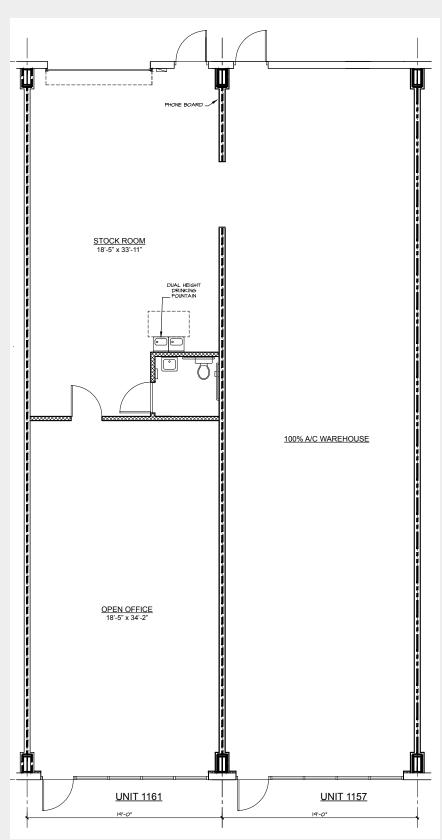

# Brio Business Center Floor Plans

1105 - 1295 West Airport Blvd Sanford, Florida 32773

#### Building 2 1157-1161 West Airport Blvd

- 2,660± SF
- 100% A/C
- Large open work area / showroom
- Large stock room / work area
- 1 restroom
- Remainder is A/C warehouse

For more information:

Mary Frances West, CCIM +1 407 949 0725 mfwest@realvest.com