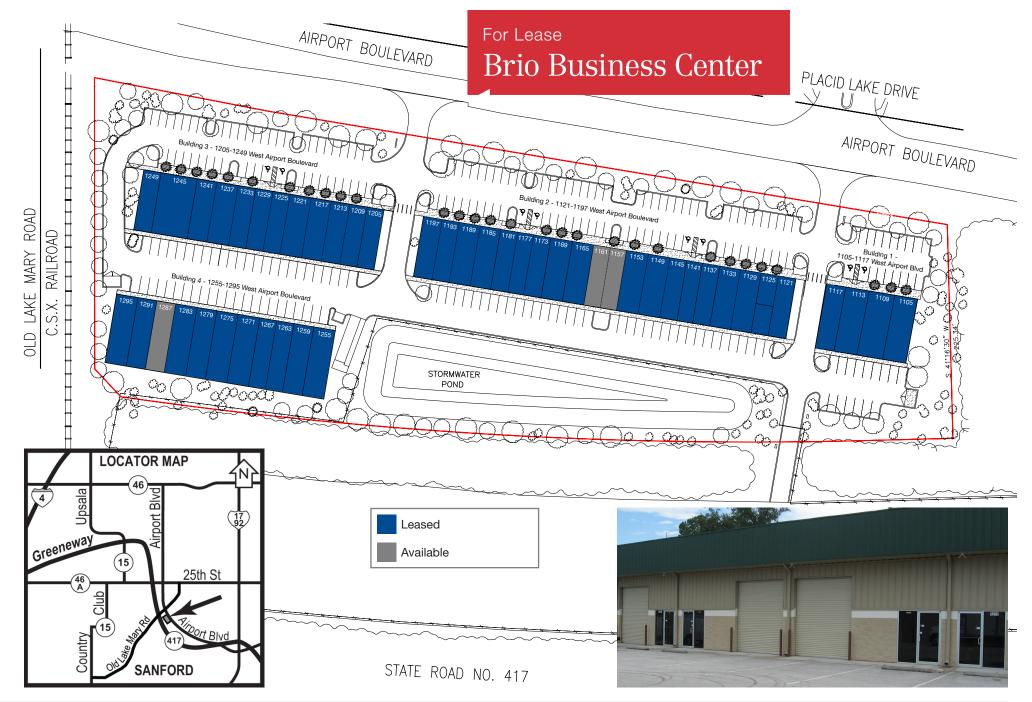

#### Available Space

#### Building 2 - Office/Retail/Warehouse

 1157-1161 West Airport Blvd - 2,660± SF 100% A/C \$14.00/SF NNN

#### Building 4 - Office/Warehouse

 1287 West Airport Blvd - 1,760± SF 90% Warehouse | 10% Office \$12.00/SF NNN | Available 11/01/24

For more information:

Mary Frances West, CCIM +1 407 949 0725

mfwest@realvest.com