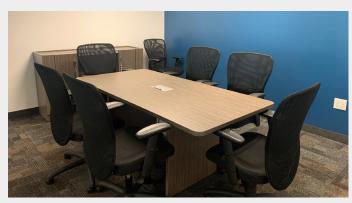

# Suite $285 - 2,865 \pm RSF$

- Break room: table, (4) chairs, fullsize refrigerator, water dispenser
- Office: desk, overhead cabinet, round table, (5) chairs