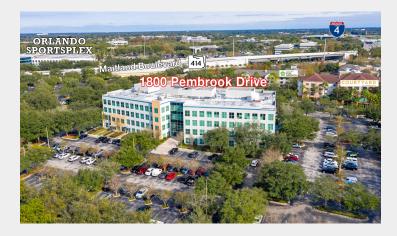

## Pembrook Commons

1800 Pembrook Drive, Orlando, Florida 32810

## **Building Features**

- Class 'A', 4-story, 115,714± RSF office building with beautiful two-story atrium
- Great location in Maitland Center, Orlando's premier office park
- Ample surface parking: 5/1,000 RSF; Unwind Cafe on site; additional restaurants in close proximity
- Immediately adjacent to Maitland Boulevard (SR 414) and across from Orlando Sportsplex
- Very close to I-4 approximately 1 mile via updated Maitland Boulevard - allows access to Downtown Orlando and the entire Orlando MSA
- Convenient access to SR 414 (Maitland Blvd), I-4, US Hwy 17-92, SR 436 (Semoran Blvd), SR 434 and other major roadways
- Well maintained and attractive property with on-site leasing and property management
- Fiber internet at building provider is Lumen

## 1800 Pembrook Drive

Orlando, Florida 32810