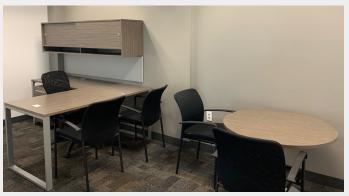

# Suite $285 - 2,865 \pm RSF$

- Break room: table, (4) chairs, fullsize refrigerator, water dispenser
- Office: desk, overhead cabinet, round table, (5) chairs