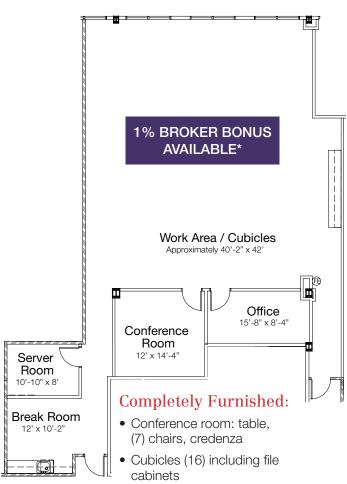

# Suite $285 - 2,865 \pm RSF$

- Break room: table, (4) chairs, fullsize refrigerator, water dispenser
- Office: desk, overhead cabinet, round table, (5) chairs