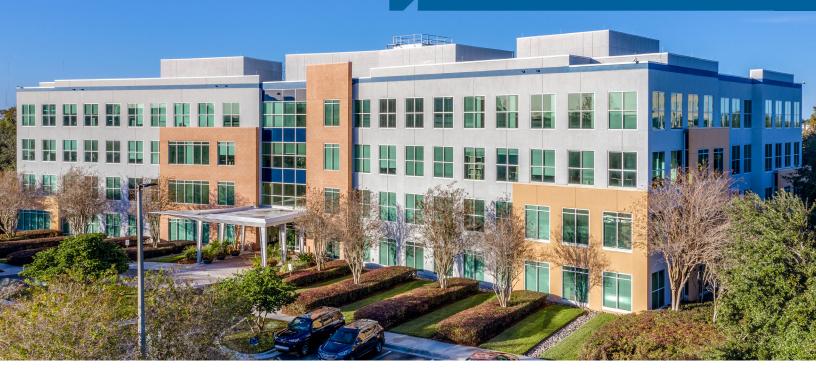

## Pembrook Commons

1800 Pembrook Drive, Orlando, Florida 32810

## **Building Features**

- Class 'A', 4-story, 115,714± RSF office building with beautiful two-story atrium
- Great location in Maitland Center, Orlando's premier office park
- Ample surface parking: 5/1,000 RSF; Unwind Cafe on site; additional restaurants in close proximity
- Immediately adjacent to Maitland Boulevard (SR 414) and across from Orlando Sportsplex
- Very close to I-4 approximately 1 mile via updated Maitland Boulevard - allows access to Downtown Orlando and the entire Orlando MSA
- Convenient access to SR 414 (Maitland Blvd), I-4, US Hwy 17-92, SR 436 (Semoran Blvd), SR 434 and other major roadways
- Well maintained and attractive property with on-site leasing and property management
- Fiber internet at building provider is Lumen

## 1800 Pembrook Drive

Orlando, Florida 32810