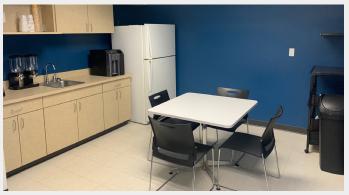

# Suite $285 - 2,865 \pm RSF$

- Break room: table, (4) chairs, fullsize refrigerator, water dispenser
- Office: desk, overhead cabinet, round table, (5) chairs