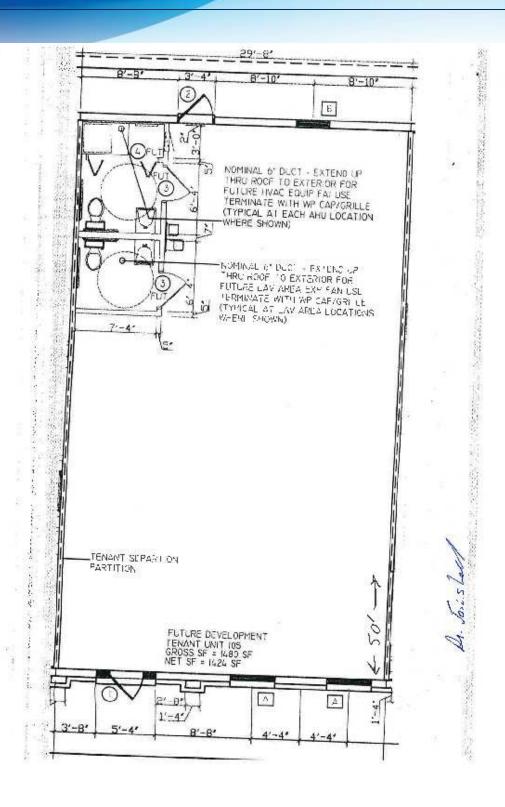

# **EXECUTIVE SUMMARY**

• 2010 W Eau Gallie Blvd #105 Melbourne, FL 32935



#### **OFFERING SUMMARY**

**PROPERTY OVERVIEW** 

Available SF:

Lease Rate:

1,500 SF

\$16.00 SF/yr (Gross)

Office Shell

Build-out allowance to qualified tenants with 5-year lease

+/- 1500 SF

#### **LOCATION OVERVIEW**

Located directly on Eau Gallie Blvd near Croton Rd Intersection.

Close to both US I & a straight shot from I-95

**Building Size:** 1,500 SF

## **ADDITIONAL PHOTOS**

• 2010 W Eau Gallie Blvd #105 Melbourne, FL 32935



Principal 321.722.0707 XII rob@teamlbr.com Lightle Beckner Robison, Inc.

321.722.0707 • teamlbr.com 70 W. Hibiscus Blvd., Melbourne, FL 32901

## **SITE PLANS**

• 2010 W Eau Gallie Blvd #105 Melbourne, FL 32935



### **LOCATION MAPS**

• 2010 W Eau Gallie Blvd #105 Melbourne, FL 32935



(507)

**Google** 

Map data ©2024 Google

95