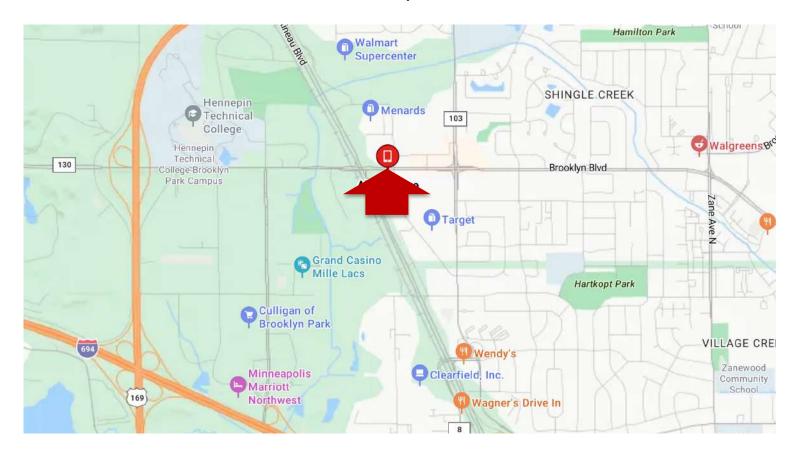

8,100 vpd, and Hwy 81 - 23,200 vpd



Christianson & Company commercial real estate services

www.SpaceAvailableMN.com INTERNATIONAL



#### Space Available:

- Suite 7625: 18,000 sf
- Suite 7635: 1,780 sf (former coffee shop)
- Suite 7637: 1,712 sf
- Suite 7657: 1,560 sf
- 2024 CAM: \$4.90 psf and Tax: \$7.73 psf
- Lease Rate: \$28.00 psf



LISA CHRISTIANSON 952.393.1212

lisa@christiansonandco.com

MARY LINDELL 612.747.9854 mary@christiansonandco.com

This information is accurate as of the date of printing and is subject to change without notice. All information is deemed accurate, but cannot be guaranteed.

Site Plan



This information is accurate as of the date of printing and is subject to change without notice. All information is deemed accurate, but cannot be guaranteed.

## Map



### **Aerial**



This information is accurate as of the date of printing and is subject to change without notice. All information is deemed accurate, but cannot be guaranteed.