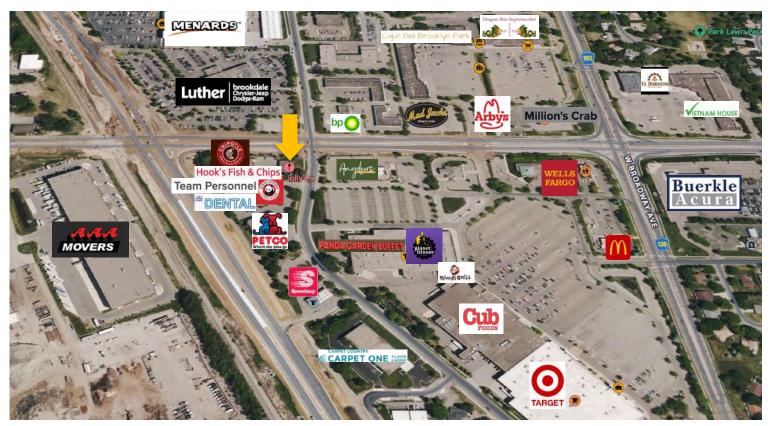

#### Highlights and Features:

- Convenient access to I-694, Hwy 81, Bottineau Blvd, 610, 169, Brooklyn Blvd and Broadway Avenue
- End cap space faces Brooklyn Blvd
- Signage available
- Parking: 165 spaces
- Near Hennepin Tech College and North Hennepin Community College
- Co-tenants: Chipotle, Team Personnel, IAU Dental, Hook Fish & Chips, Panda Express, and GameStop
- Area tenants: Walmart, Target, Cub Foods, McDonald's, Menards, Luther, BP, Fleet Farm, Jiffy Lube, and more

## Map

### **Aerial**

This information is accurate as of the date of printing and is subject to change without notice. All information is deemed accurate, but cannot be guaranteed.