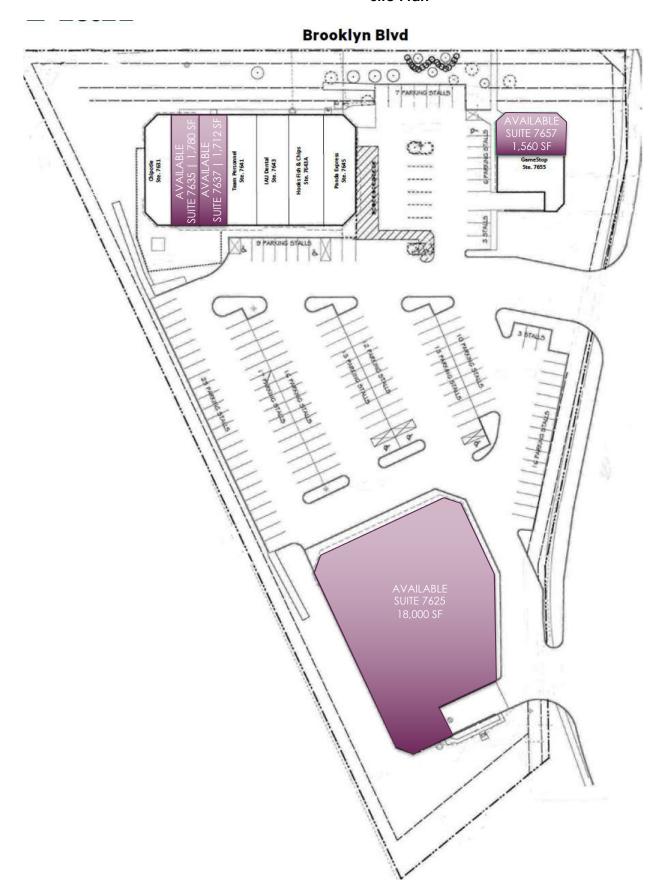

#### Space Available:

- Suite 7625: 18,000 sf
- Suite 7635: 1,780 sf (former coffee shop)
- Suite 7637: 1,712 sf
- Suite 7657: 1,560 sf
- 2024 CAM: \$4.90 psf and Tax: \$7.73 psf
- Lease Rate: \$28.00 psf

Site Plan

This information is accurate as of the date of printing and is subject to change without notice. All information is deemed accurate, but cannot be guaranteed.