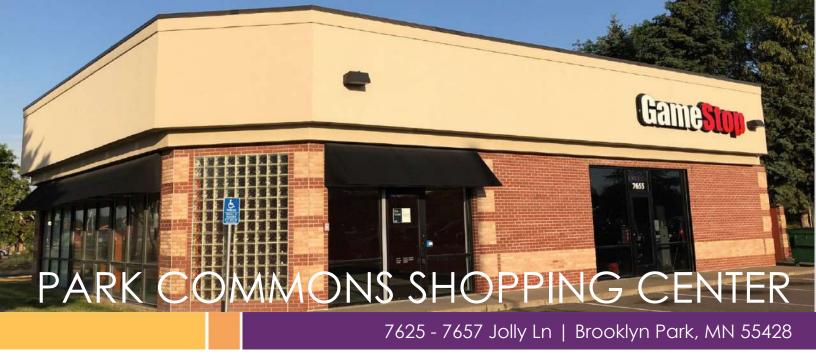

# Retail Freestanding Building and Endcap Space For Lease

#### Highlights and Features:

- Convenient access to I-694, Hwy 81, Bottineau Blvd, 610, 169, Brooklyn Blvd and Broadway Avenue
- End cap space faces Brooklyn Blvd
- Signage available
- Parking: 165 spaces
- Near Hennepin Tech College and North Hennepin Community College
- Co-tenants: Chipotle, Team Personnel, IAU Dental, Hook Fish & Chips, Panda Express, and GameStop
- Area tenants: Walmart, Target, Cub Foods, McDonald's, Menards, Luther, BP, Fleet Farm, Jiffy Lube, and more