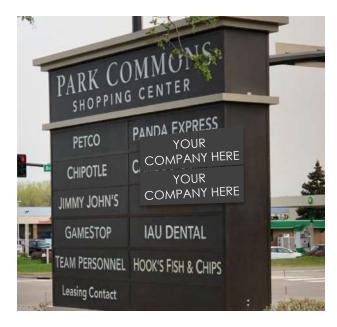

#### Highlights and Features:

- Convenient access to I-694, Hwy 81, Bottineau Blvd, 610, 169, Brooklyn Blvd and Broadway Avenue
- End cap space faces Brooklyn Blvd
- Signage available
- Parking: 165 spaces
- Near Hennepin Tech College and North Hennepin Community College
- Co-tenants: Chipotle, Team Personnel, IAU Dental, Hook Fish & Chips, Panda Express, and GameStop
- Area tenants: Walmart, Target, Cub Foods, McDonald's, Menards, Luther, BP, Fleet Farm, Jiffy Lube, and more