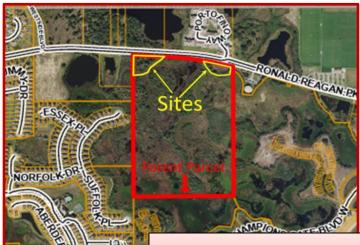

## Prime Multi-Family Site Championsgate

Ronald Reagan Parkway, Davenport, Florida

\$749,000

- 2+/- acre development site just outside Championsgate
- RMX zoning will allow up to 20 DU/acre and 50' building height
- Utilities available adjacent to site
- Frontage on existing 4 lane Ronald Reagan Parkway
- · Minutes from shopping, dining, and world class attractions
- 15 minutes to Disney World, directly off ramp to I-4
- Entire site is 58+ acres offering waterfront views
- Seller willing to split lot and sell each buildable site for \$425,000
- Full development review available
- Seller financing available