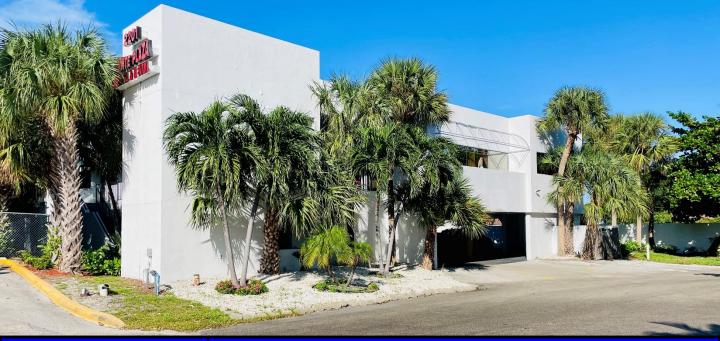

### Medical Office Space for Lease in Lighthouse Point

For Lease \$21 Gross 2201 NE 52 St. Suite 206 Lighthouse Point, FL 33064

| FOR LEASE            | Suite 206 4,000 Sq. Ft.                                                                                                                                                                                                                                                                                                                                                                                                                                                                       |
|----------------------|-----------------------------------------------------------------------------------------------------------------------------------------------------------------------------------------------------------------------------------------------------------------------------------------------------------------------------------------------------------------------------------------------------------------------------------------------------------------------------------------------|
| DESCRIPTION          | Updated medical office space for lease in prestigious Lighthouse Point. This space includes large waiting and reception area, 6 exam rooms 2 executive offices with shower, lab room and kitchen area with ample covered parking. Located just blocks from the new Broward Health Emergency Center. B3-A Zoning would permit several other office uses including financial services, architectural and construction, and sales and marketing. Located in an area of high-income demographics. |
| VIDEO TOUR           | https://www.youtube.com/embed/tXzII_7NNtc?rel=0                                                                                                                                                                                                                                                                                                                                                                                                                                               |
| LOCATION             | Located NE 52 Street just east of federal Hwy. Between 10 <sup>th</sup> Street and Sample Rd.                                                                                                                                                                                                                                                                                                                                                                                                 |
| PRICING              | \$21/ Sq. Ft. Gross or \$7,000/ Month. Tenant pays all utilities.                                                                                                                                                                                                                                                                                                                                                                                                                             |
| YEAR BUILT           | 1991                                                                                                                                                                                                                                                                                                                                                                                                                                                                                          |
| PARKING              | 26 Covered Parking Spaces available                                                                                                                                                                                                                                                                                                                                                                                                                                                           |
| ZONING/ FOLIO        | B3A Lighthouse Point 4843-07-14-0161                                                                                                                                                                                                                                                                                                                                                                                                                                                          |
| DEMOGRAPHICS<br>2024 | 1 mile3 mile5 mileHH Population:20,840116,181247,750Average HH Income:\$93,753\$77,172\$83,535                                                                                                                                                                                                                                                                                                                                                                                                |