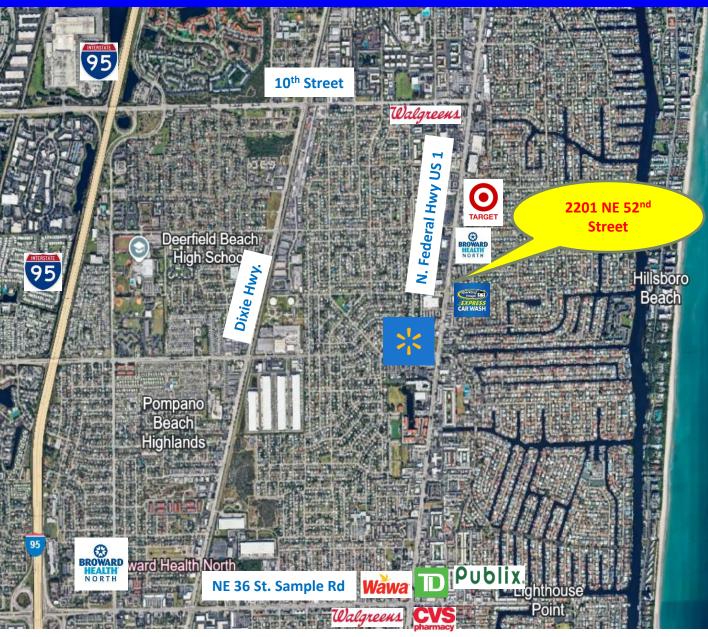

# **Location Map**

### Medical Office Space for Lease in Lighthouse Point

For Lease \$21 Gross 2201 NE 52 St. Suite 206 Lighthouse Point, FL 33064

| FOR LEASE            | Suite 206 4,000 Sq. Ft.                                                                                                                                                                                                                                                                                                                                                                                                                                                                       |
|----------------------|-----------------------------------------------------------------------------------------------------------------------------------------------------------------------------------------------------------------------------------------------------------------------------------------------------------------------------------------------------------------------------------------------------------------------------------------------------------------------------------------------|
| DESCRIPTION          | Updated medical office space for lease in prestigious Lighthouse Point. This space includes large waiting and reception area, 6 exam rooms 2 executive offices with shower, lab room and kitchen area with ample covered parking. Located just blocks from the new Broward Health Emergency Center. B3-A Zoning would permit several other office uses including financial services, architectural and construction, and sales and marketing. Located in an area of high-income demographics. |
| VIDEO TOUR           | https://www.youtube.com/embed/tXzII_7NNtc?rel=0                                                                                                                                                                                                                                                                                                                                                                                                                                               |
| LOCATION             | Located NE 52 Street just east of federal Hwy. Between 10 <sup>th</sup> Street and Sample Rd.                                                                                                                                                                                                                                                                                                                                                                                                 |
| PRICING              | \$21/ Sq. Ft. Gross or \$7,000/ Month. Tenant pays all utilities.                                                                                                                                                                                                                                                                                                                                                                                                                             |
| YEAR BUILT           | 1991                                                                                                                                                                                                                                                                                                                                                                                                                                                                                          |
| PARKING              | 26 Covered Parking Spaces available                                                                                                                                                                                                                                                                                                                                                                                                                                                           |
| ZONING/ FOLIO        | B3A Lighthouse Point 4843-07-14-0161                                                                                                                                                                                                                                                                                                                                                                                                                                                          |
| DEMOGRAPHICS<br>2024 | 1 mile3 mile5 mileHH Population:20,840116,181247,750Average HH Income:\$93,753\$77,172\$83,535                                                                                                                                                                                                                                                                                                                                                                                                |