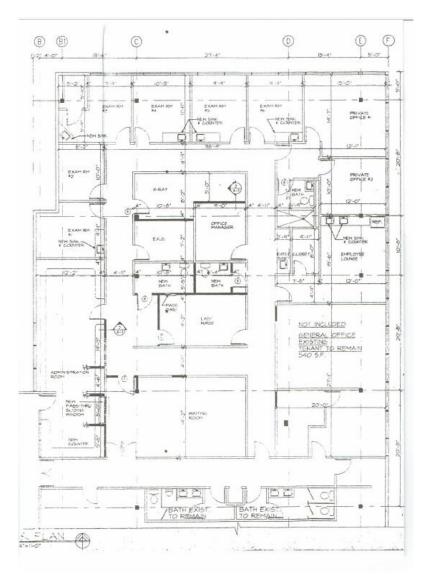

## Floorplan

For Lease \$21 Gross 2201 NE 52 St. Suite 206 Lighthouse Point, FL 33064

### Suite 206 Approximately 4,000 Sq. Ft.

Disclaimer: This offering subject to errors, omissions, prior sale or withdrawal without notice.