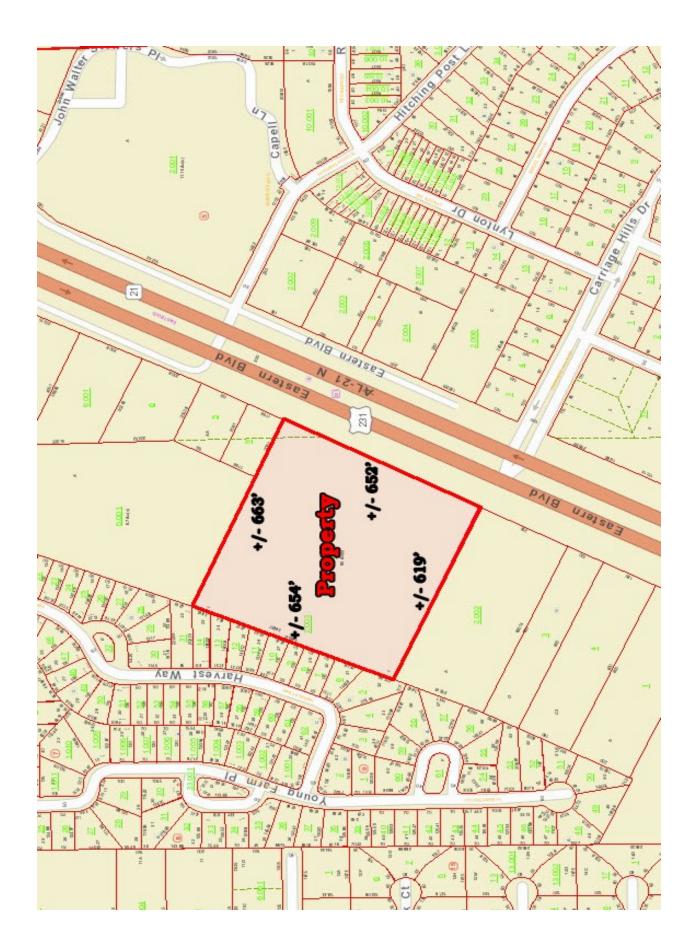

## COMMERCIAL REAL ESTATE

Sale Price: \$650,000.00

Land Size:  $\pm 9.614$  Acres

• Zoning: B-3 (Highway Commercial)

• Traffic Count: 40,014 (2023 AADT)

• Best Use: Commercial, Automotive,

Warehouse

Visibility: Excellent Possession: Immediate Listing Type: Exclusive

## PRICED TO SELL!

Excellent commercial lot with  $\pm$  652' of frontage on East Boulevard. Adjacent property owners include Montgomery Subaru, McConnell Honda and McConnell Acura. Sale Price does not include the existing billboard. Contact John Stanley, CCIM, for more information at (334) 271-2475.