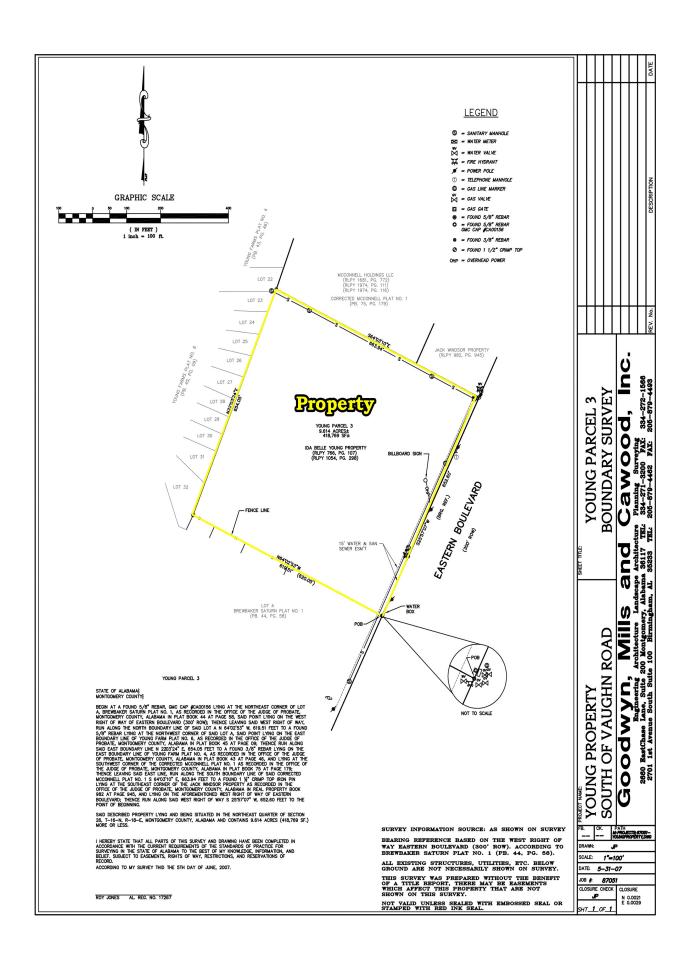

## COMMERCIAL REAL ESTATE

Sale Price: \$650,000.00

Land Size:  $\pm 9.614$  Acres

• Zoning: B-3 (Highway Commercial)

• Traffic Count: 40,014 (2023 AADT)

• Best Use: Commercial, Automotive,

Warehouse

Visibility: Excellent Possession: Immediate Listing Type: Exclusive

## PRICED TO SELL!

Excellent commercial lot with  $\pm$  652' of frontage on East Boulevard. Adjacent property owners include Montgomery Subaru, McConnell Honda and McConnell Acura. Sale Price does not include the existing billboard. Contact John Stanley, CCIM, for more information at (334) 271-2475.