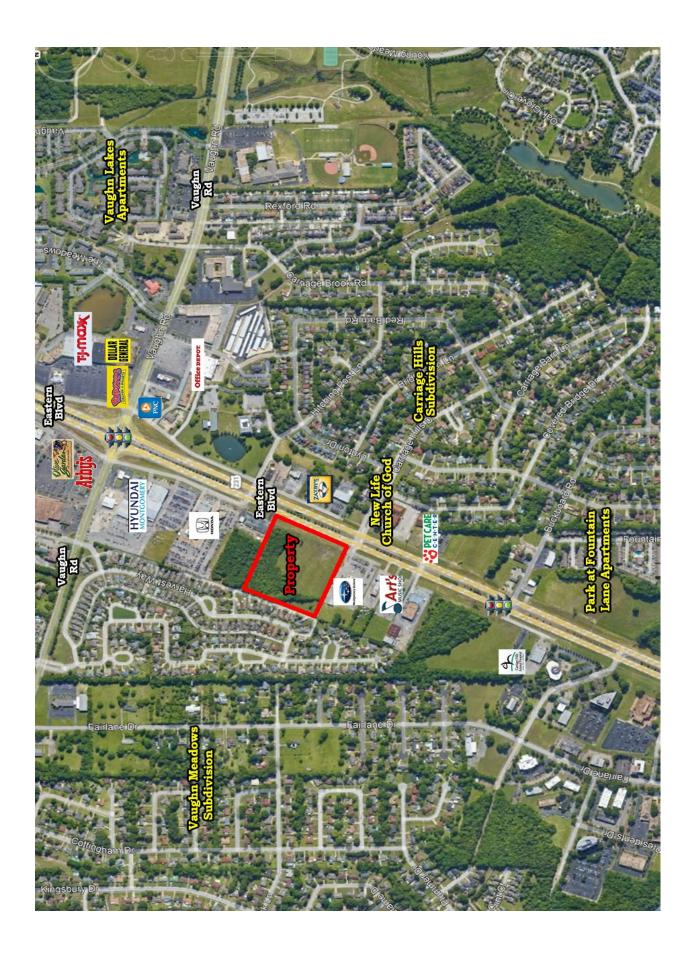

## PRICED TO SELL!

Excellent commercial lot with  $\pm$  652' of frontage on East Boulevard. Adjacent property owners include Montgomery Subaru, McConnell Honda and McConnell Acura. Sale Price does not include the existing billboard. Contact John Stanley, CCIM, for more information at (334) 271-2475.