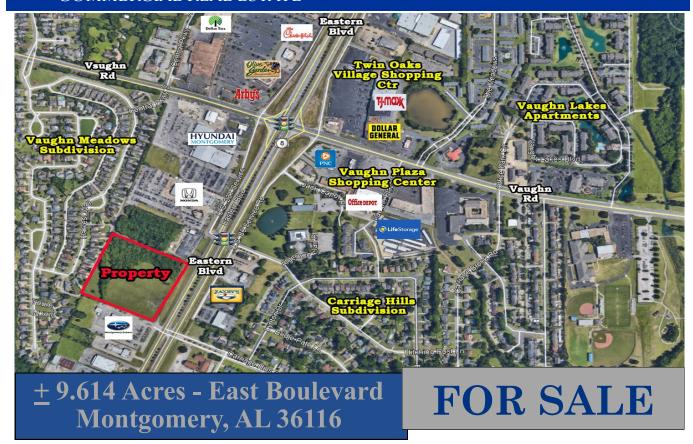

## COMMERCIAL REAL ESTATE

Sale Price: \$650,000.00

Land Size:  $\pm 9.614$  Acres

• Zoning: B-3 (Highway Commercial)

• Traffic Count: 40,014 (2023 AADT)

• Best Use: Commercial, Automotive,

Warehouse

Visibility: Excellent Possession: Immediate Listing Type: Exclusive

## PRICED TO SELL!

Excellent commercial lot with  $\pm$  652' of frontage on East Boulevard. Adjacent property owners include Montgomery Subaru, McConnell Honda and McConnell Acura. Sale Price does not include the existing billboard. Contact John Stanley, CCIM, for more information at (334) 271-2475.