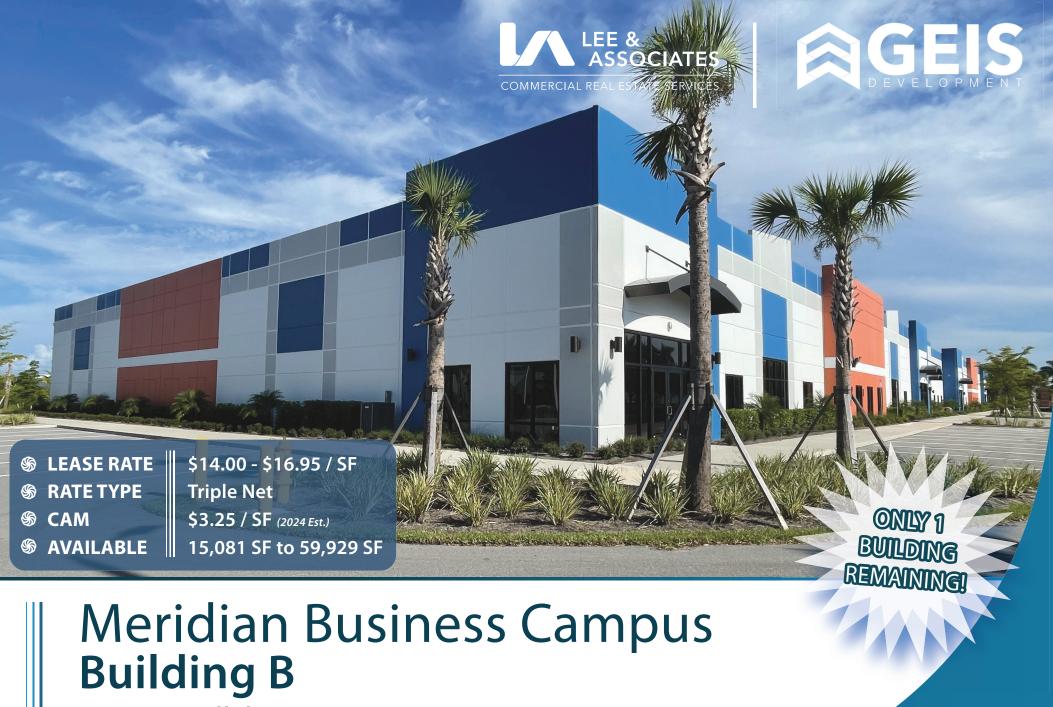

16140 Parallel Drive Fort Myers, Florida 33913

16101 - 16251 PARALLEL DRIVE, FORT MYERS, FLORIDA 33913

| Clear Height Varies from 18' to 20' | Truck Court 53' Deep                           | Fully Sprinklered           |
|-------------------------------------|------------------------------------------------|-----------------------------|
| 12' x 14' Drive-In Doors            | Bay Spacing Varies from 20' x 53' to 30' x 53' | 1.83/1,000 SF Parking Ratio |

**BUILDING B - UP TO 59,929 SF REMAINING!** 