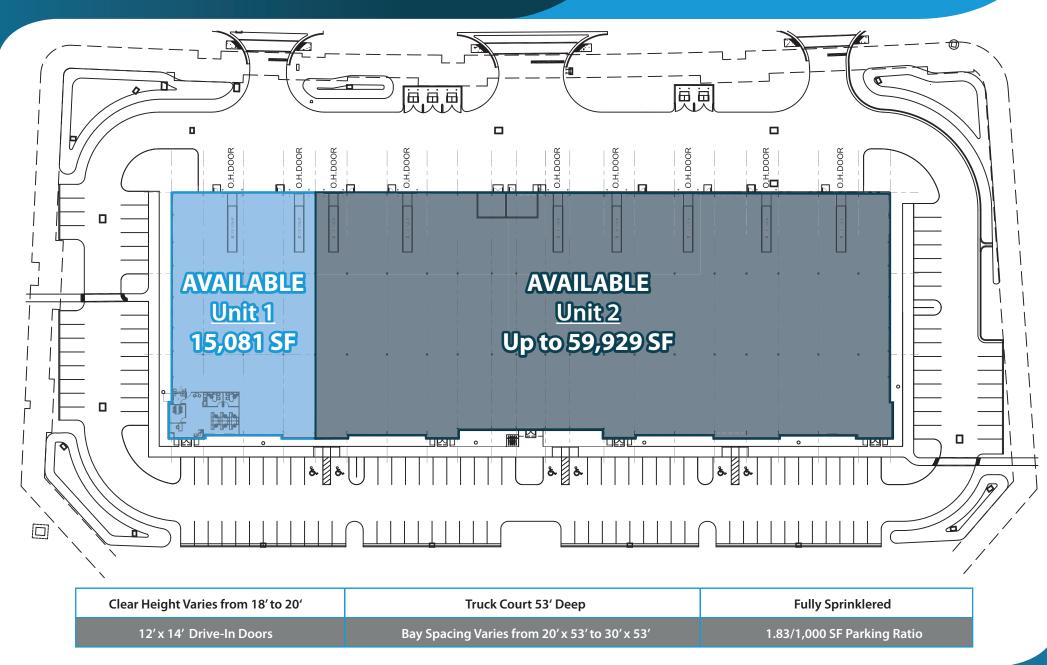

16140 Parallel Drive Fort Myers, Florida 33913

16101 - 16251 PARALLEL DRIVE, FORT MYERS, FLORIDA 33913

| Clear Height Varies from 18' to 20' | Truck Court 53' Deep                           | Fully Sprinklered           |
|-------------------------------------|------------------------------------------------|-----------------------------|
| 12' x 14' Drive-In Doors            | Bay Spacing Varies from 20' x 53' to 30' x 53' | 1.83/1,000 SF Parking Ratio |

**BUILDING B - UP TO 59,929 SF REMAINING!** 