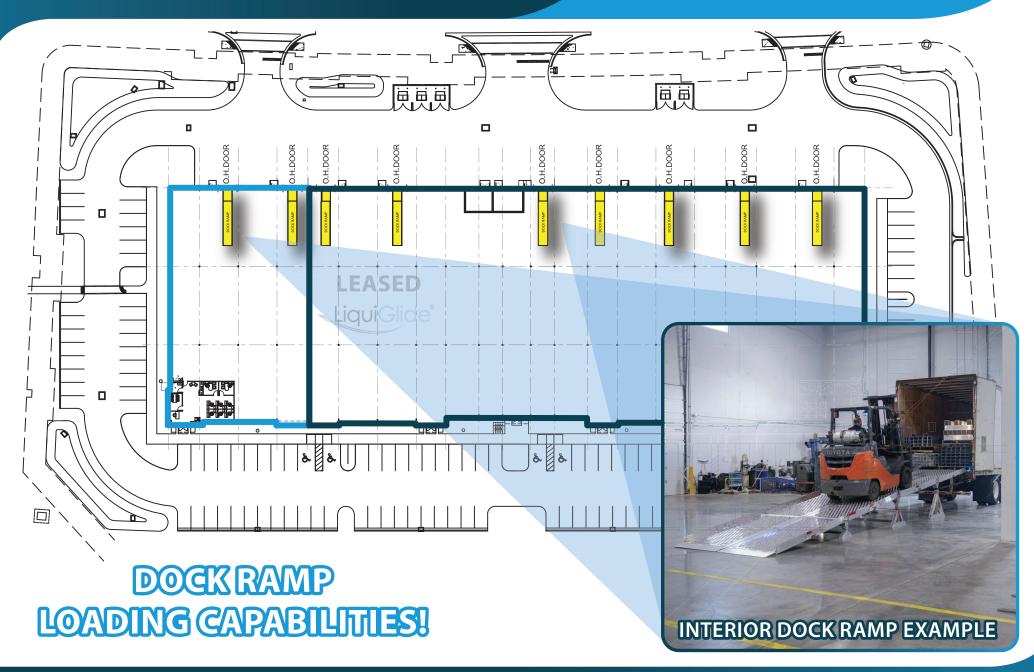

**BUILDING B - UP TO 59,929 SF REMAINING!** 

# MERIDIAN BUSINESS CAMPUS BUILDING B - UNIT 1 INTERIOR IMAGES

**BUILDING B - UP TO 59,929 SF REMAINING!** 

16101 - 16251 PARALLEL DRIVE, FORT MYERS, FLORIDA 33913