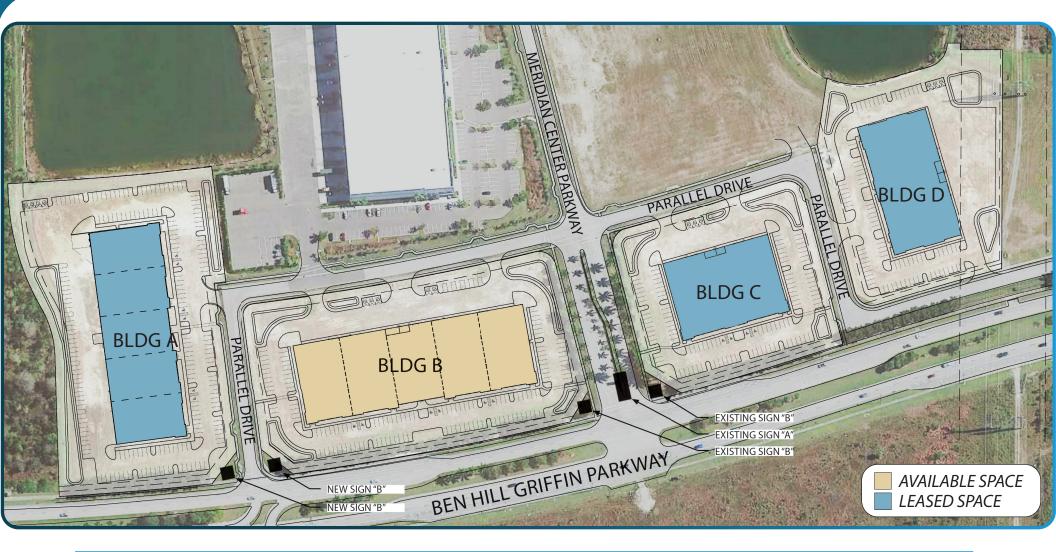

16140 Parallel Drive Fort Myers, Florida 33913

16101 - 16251 PARALLEL DRIVE, FORT MYERS, FLORIDA 33913

| Clear Height Varies from 18' to 20' | Truck Court 53' Deep                           | Fully Sprinklered           |
|-------------------------------------|------------------------------------------------|-----------------------------|
| 12' x 14' Drive-In Doors            | Bay Spacing Varies from 20' x 53' to 30' x 53' | 1.83/1,000 SF Parking Ratio |

**BUILDING B - UP TO 59,929 SF REMAINING!** 