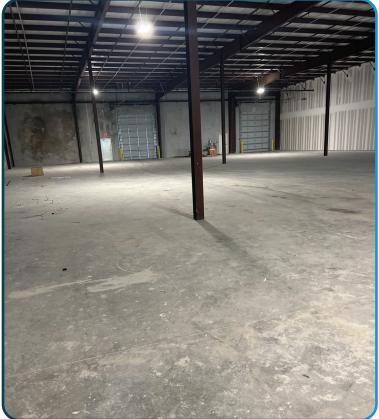

# MERIDIAN BUSINESS CAMPUS BUILDING B - UNIT 1 INTERIOR IMAGES

**BUILDING B - UP TO 59,929 SF REMAINING!** 

16101 - 16251 PARALLEL DRIVE, FORT MYERS, FLORIDA 33913