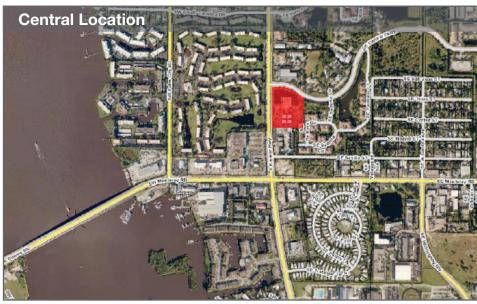

### Property Details

- Rental Rates from \$24.00/SF Full Service Lease including CAM,
   Operating Expenses, Electric and Janitorial
- Conveniently located on Kanner Hwy (SR 76) on the SE Corner of Central Parkway & SR 76
- Within minutes to Downtown Stuart, Courthouse, Hospital, I-95 and Florida Turnpike
- Four (4) Story building totaling 40,000 SF
- Lease Term Three (3) Year Minimum
- Occupancy: Immediate on the improved spaces, 8 weeks from lease signing on the unfinished spaces