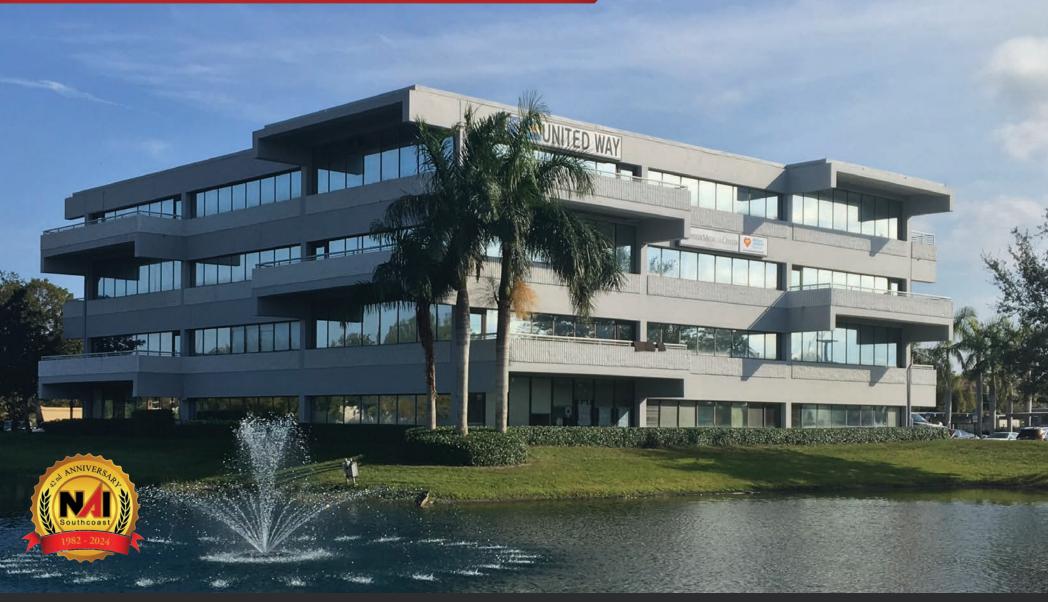

# Office Space for Lease 10 Central Parkway, Stuart, FL 34994

### Property Details

- Rental Rates from \$24.00/SF Full Service Lease including CAM,
   Operating Expenses, Electric and Janitorial
- Conveniently located on Kanner Hwy (SR 76) on the SE Corner of Central Parkway & SR 76
- Within minutes to Downtown Stuart, Courthouse, Hospital, I-95 and Florida Turnpike
- Four (4) Story building totaling 40,000 SF
- Lease Term Three (3) Year Minimum
- Occupancy: Immediate on the improved spaces, 8 weeks from lease signing on the unfinished spaces