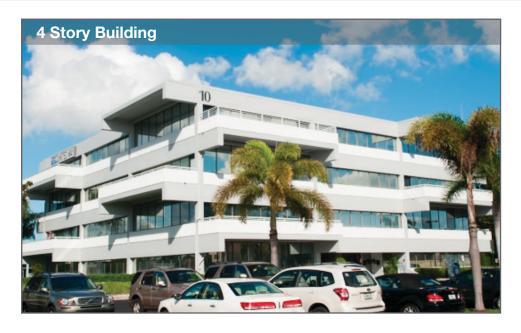

### Property Details

- Rental Rates from \$24.00/SF Full Service Lease including CAM,
   Operating Expenses, Electric and Janitorial
- Conveniently located on Kanner Hwy (SR 76) on the SE Corner of Central Parkway & SR 76
- Within minutes to Downtown Stuart, Courthouse, Hospital, I-95 and Florida Turnpike
- Four (4) Story building totaling 40,000 SF
- Lease Term Three (3) Year Minimum
- Occupancy: Immediate on the improved spaces, 8 weeks from lease signing on the unfinished spaces