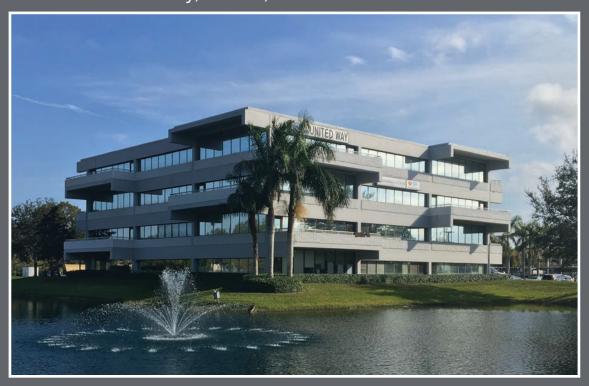

### Property Details

- Rental Rates from \$24.00/SF Full Service Lease including CAM,
   Operating Expenses, Electric and Janitorial
- Conveniently located on Kanner Hwy (SR 76) on the SE Corner of Central Parkway & SR 76
- Within minutes to Downtown Stuart, Courthouse, Hospital, I-95 and Florida Turnpike
- Four (4) Story building totaling 40,000 SF
- Lease Term Three (3) Year Minimum
- Occupancy: Immediate on the improved spaces, 8 weeks from lease signing on the unfinished spaces