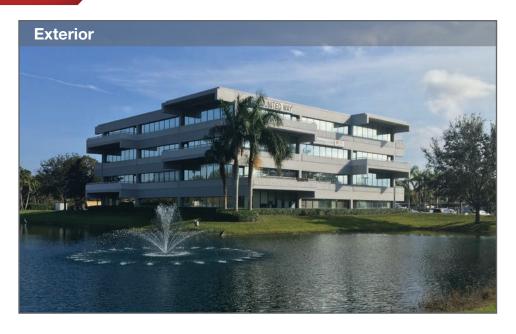

# Office Space for Lease 10 Central Parkway, Stuart, FL 34994

### Property Details

- Rental Rates from \$24.00/SF Full Service Lease including CAM,
   Operating Expenses, Electric and Janitorial
- Conveniently located on Kanner Hwy (SR 76) on the SE Corner of Central Parkway & SR 76
- Within minutes to Downtown Stuart, Courthouse, Hospital, I-95 and Florida Turnpike
- Four (4) Story building totaling 40,000 SF
- Lease Term Three (3) Year Minimum
- Occupancy: Immediate on the improved spaces, 8 weeks from lease signing on the unfinished spaces