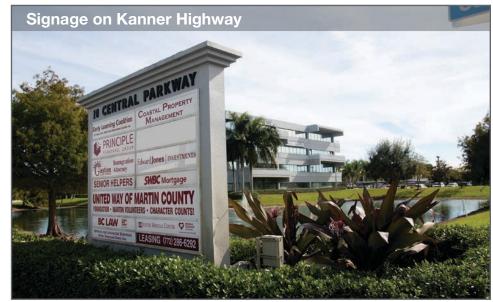

### Property Details

- Rental Rates from \$24.00/SF Full Service Lease including CAM,
   Operating Expenses, Electric and Janitorial
- Conveniently located on Kanner Hwy (SR 76) on the SE Corner of Central Parkway & SR 76
- Within minutes to Downtown Stuart, Courthouse, Hospital, I-95 and Florida Turnpike
- Four (4) Story building totaling 40,000 SF
- Lease Term Three (3) Year Minimum
- Occupancy: Immediate on the improved spaces, 8 weeks from lease signing on the unfinished spaces