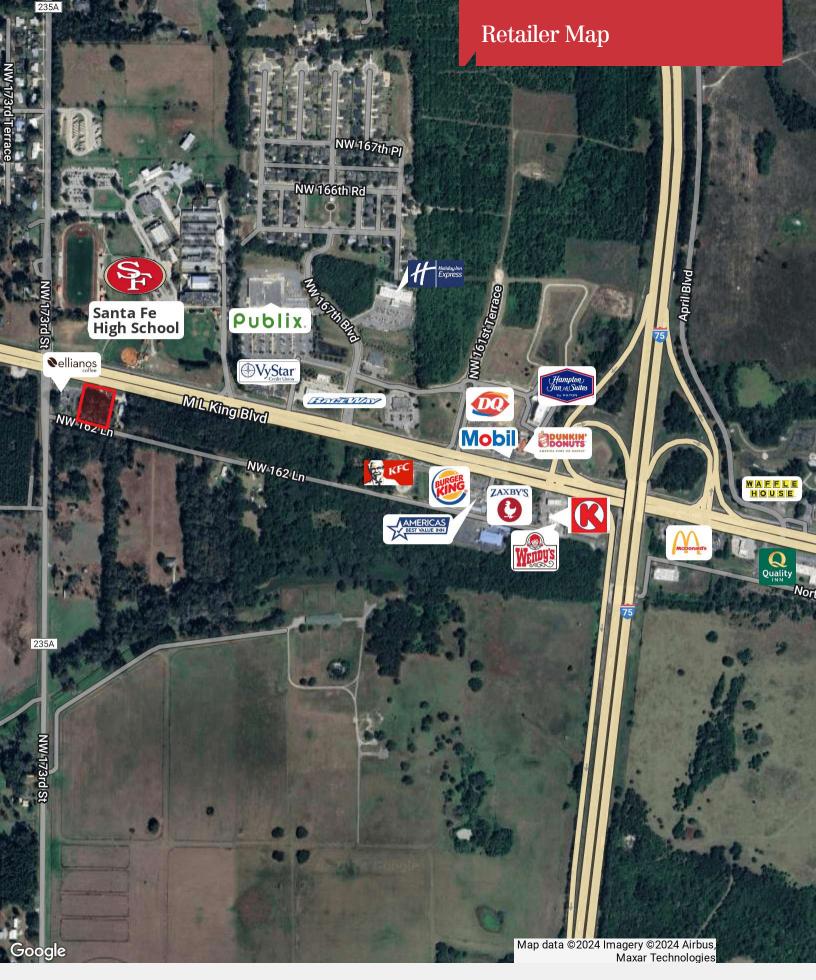

## **Property Highlights**

- 1.05± acre parcel with 210 feet of frontage on US Hwy 441 (ML King Blvd)
- 1.6 miles from I-75 interchange
- C1 zoning allows multiple uses
- Publix shopping center across the street
- In booming biomedical area of Alachua
- Paved access lane behind property (NW 162nd Lane)
- 1 block from signalized intersection (CR 235A)
- One of the last vacant sites on this stretch of US Hwy 441
- Next to Ellianos Coffee
- · New WaWa going in on adjacent corner