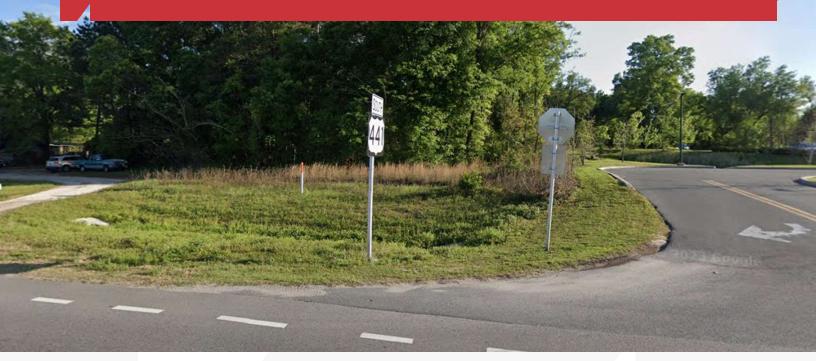

## **Property Highlights**

- 1.05± acre parcel with 210 feet of frontage on US Hwy 441 (ML King Blvd)
- 1.6 miles from I-75 interchange
- C1 zoning allows multiple uses
- Publix shopping center across the street
- In booming biomedical area of Alachua
- Paved access lane behind property (NW 162nd Lane)
- 1 block from signalized intersection (CR 235A)
- One of the last vacant sites on this stretch of US Hwy 441
- Next to Ellianos Coffee
- · New WaWa going in on adjacent corner