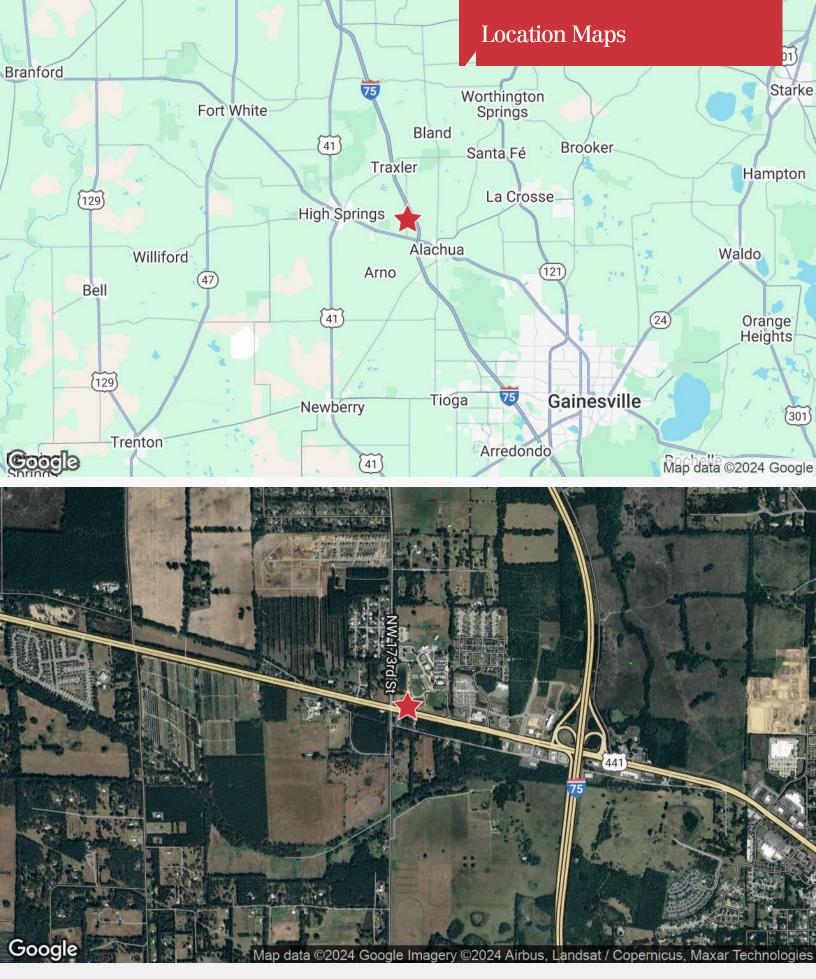

## Northwest US Highway 441

Alachua, Florida 32615

## **Property Highlights**

- 1.05± acre parcel with 210 feet of frontage on US Hwy 441 (ML King Blvd)
- 1.6 miles from I-75 interchange
- C1 zoning allows multiple uses
- Publix shopping center across the street
- In booming biomedical area of Alachua
- Paved access lane behind property (NW 162nd Lane)
- 1 block from signalized intersection (CR 235A)
- One of the last vacant sites on this stretch of US Hwy 441
- Next to Ellianos Coffee
- · New WaWa going in on adjacent corner