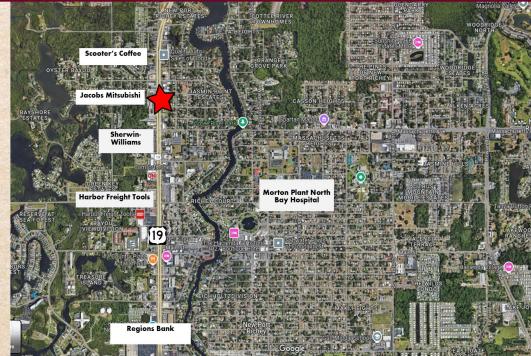

## FOR SALE VACANT LAND

- 1.06 acres lot on US Hwy 19, located within the city of New Port Richey
- Zoned for Highway Commercial use, providing a wide range of potential business opportunities
- ◆ All utilities already to the site
- Prime location and flexible zoning offers significant potential for investors or businesses looking to establish a presence in a rapidly growing & redeveloping area
- Positioned just north of the recently revitalized Downtown New Port Richey
- Traffic counts in excess of 60,000 vehicles per day with approx. 200 feet of US Hwy 19 frontage
- Ideal for retail, restaurant, or service-based businesses due to high visibility consistent flow

## 7038 US Hwy 19 New Port Richey, FL 34652

Sale Price: \$750,000

Marc Pfleger Commercial Associate Cell: (727) 262-5998 Office: (727) 376-4900

Mpfleger@cap-realty.com www.cap-realty.com

Commercial Asset Partners