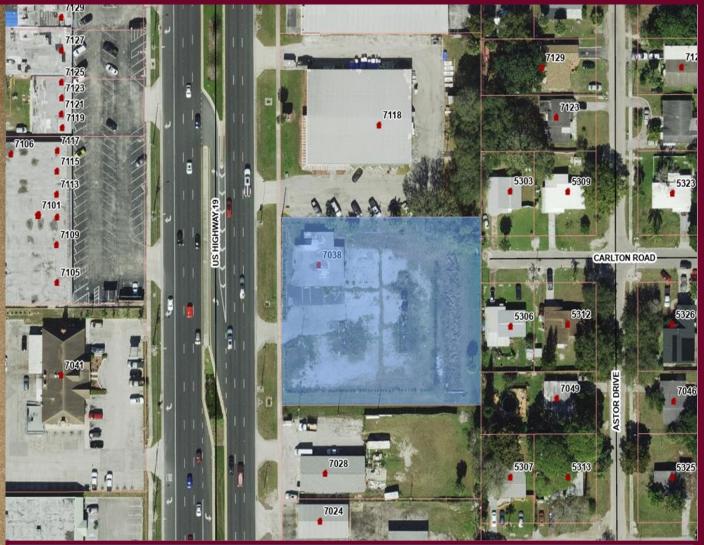

## FOR SALE VACANT LAND

- 1.06 acres lot on US Hwy 19, located within the city of New Port Richey
- Zoned for Highway Commercial use, providing a wide range of potential business opportunities
- ◆ All utilities already to the site
- Prime location and flexible zoning offers significant potential for investors or businesses looking to establish a presence in a rapidly growing & redeveloping area
- Positioned just north of the recently revitalized Downtown New Port Richey
- Traffic counts in excess of 60,000 vehicles per day with approx. 200 feet of US Hwy 19 frontage
- Ideal for retail, restaurant, or service-based businesses due to high visibility consistent flow

## **PROPERTY SPECIFICATIONS**

| PROPERTY SPECIFICATIONS |                                                                 |  |  |  |  |  |
|-------------------------|-----------------------------------------------------------------|--|--|--|--|--|
| Address:                | 7038 US Hwy 19, New Port Richey, FL 34652                       |  |  |  |  |  |
| Land Size:              | 1.06 Acre Lot                                                   |  |  |  |  |  |
| Dimensions:             | 200' of US Hwy 19 Frontage                                      |  |  |  |  |  |
| Parcel ID#:             | 32-25-16-0050-02600-0020                                        |  |  |  |  |  |
| Zoning:                 | C - Highway Commercial (NPR)                                    |  |  |  |  |  |
| Utilities:              | City of New Port Richey - Water/Sewer<br>Duke Energy - Electric |  |  |  |  |  |
| Access:                 | Directly on US 19                                               |  |  |  |  |  |
| Suitable Uses:          | CLICK HERE                                                      |  |  |  |  |  |