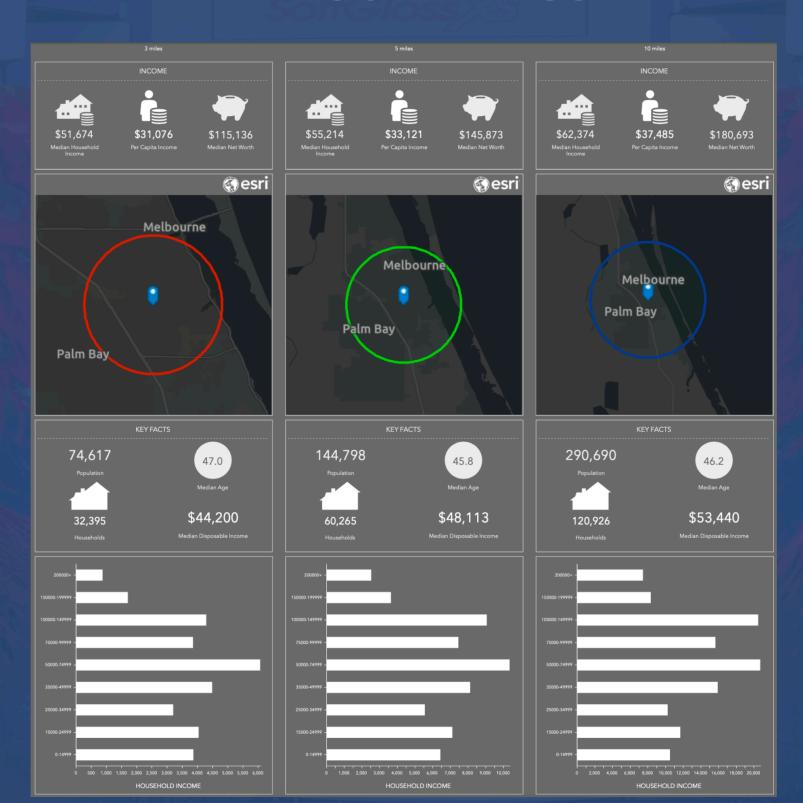

c, there's immense potential to expand and enhance this enterprise.

For investors with a vision for the future, this property also offers a prime opportunity for redevelopment. The surrounding area has seen substantial retail growth and development, making it a promising location for new commercial ventures, such as restaurants, retail stores, or service establishments.

#### **LOCATION OVERVIEW**

Located on Babcock Street just south of Palm Bay Road Conveniently close to residential neighborhoods, schools, and retail centers

**ROB BECKNER, SIOR** 

Principal 321.722.0707 XII rob@teamlbr.com CHARLES DUVALL

Office Sales & Leasing 321.722.0707 X19 charles@teamlbr.com

Lightle Beckner Robison, Inc. 321.722.0707 • teamlbr.com

70 W. Hibiscus Blvd., Melbourne, FL 32901

# **DEMOGRAPHICS**



# **LOCATION MAP**

• 4800 & 4812 Babcock St NE Palm Bay, FL 32905



**ROB BECKNER, SIOR** 

Principal 321.722.0707 XII rob@teamlbr.com CHARLES DUVALL

Office Sales & Leasing 321.722.0707 X19 charles@teamlbr.com

Lightle Beckner Robison, Inc.

321.722.0707 • teamlbr.com 70 W. Hibiscus Blvd., Melbourne, FL 32901