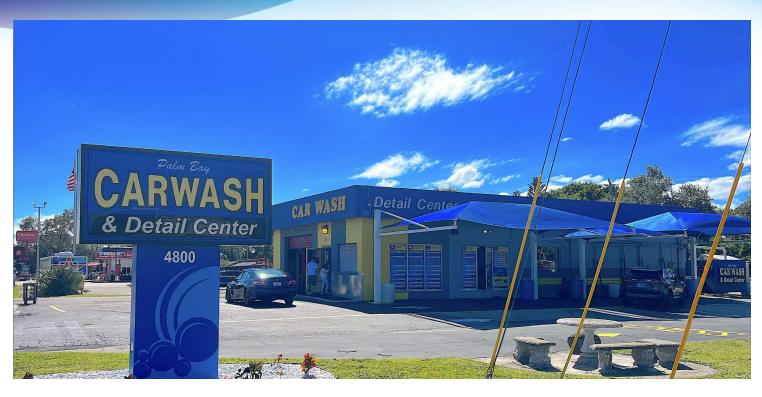

## PROPERTY OVERVIEW

Welcome to a unique and exciting opportunity in the vibrant city of Palm Bay, Florida! We are pleased to present a fantastic carwash property located on bustling Babcock Street, an area ripe with retail growth and development prospects. This versatile property is perfectly suited for both carwash enthusiasts and savvy investors looking to capitalize on the thriving local economy.

The property is currently equipped with a fully operational carwash facility, offering a steady stream of potential income for those interested in running this established business. With the growing population and busy local traffic, there's immense potential to expand and enhance this enterprise.