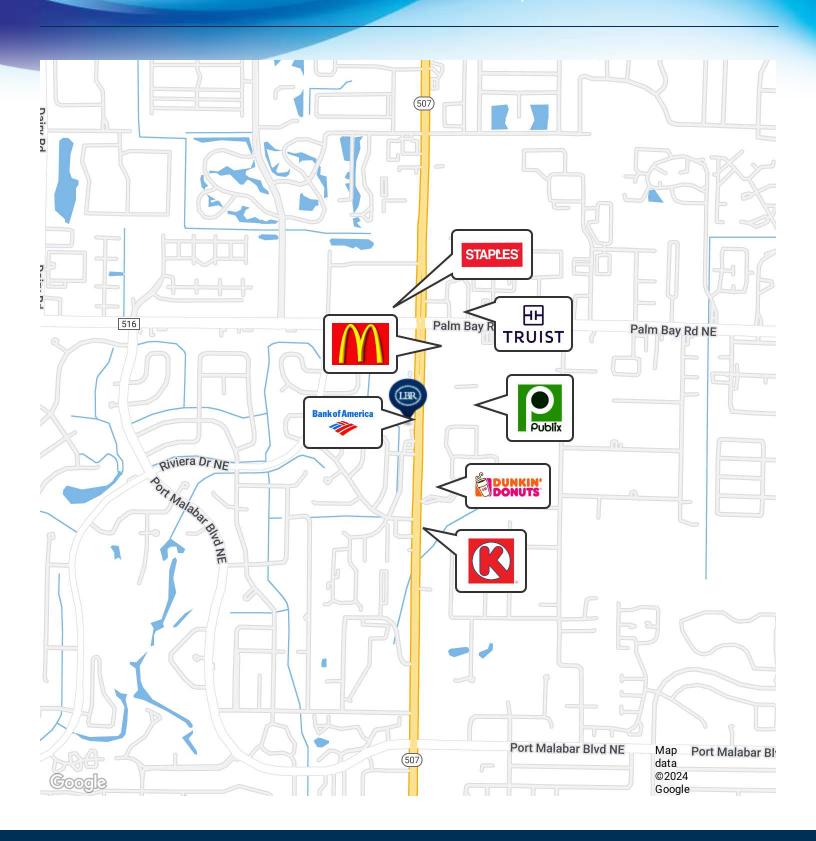

# **LOCATION MAP**

• 4800 & 4812 Babcock St NE Palm Bay, FL 32905

**ROB BECKNER, SIOR** 

Principal 321.722.0707 XII rob@teamlbr.com CHARLES DUVALL

Office Sales & Leasing 321.722.0707 X19 charles@teamlbr.com