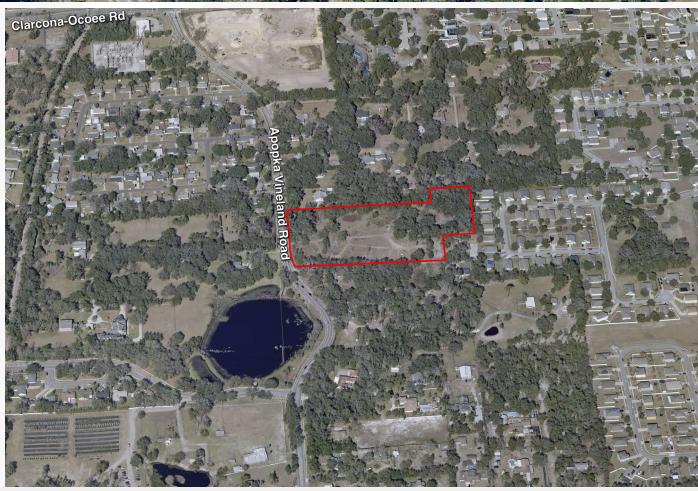

## **Property Highlights**

- Prime location on Apopka Vineland Road just south of Clarcona-Ocoee Road
- 7.39± acres total 6.5 ± buildable acres currently zoned A-1 (Agricultural)
- 384 feet of frontage on Apopka Vineland Rd
- High-end home builder opportunity pending application with county approval for 1 home per acre
- · Situated on 2 lane road with a winding country lane feel
- 12 minutes from new Ocoee Sports Complex opening in 2025 with a projected 1,096 full-time job opportunities - the second-largest such complex in the country
- Near downtown Winter Garden and downtown Orlando; less than an hour to Disney