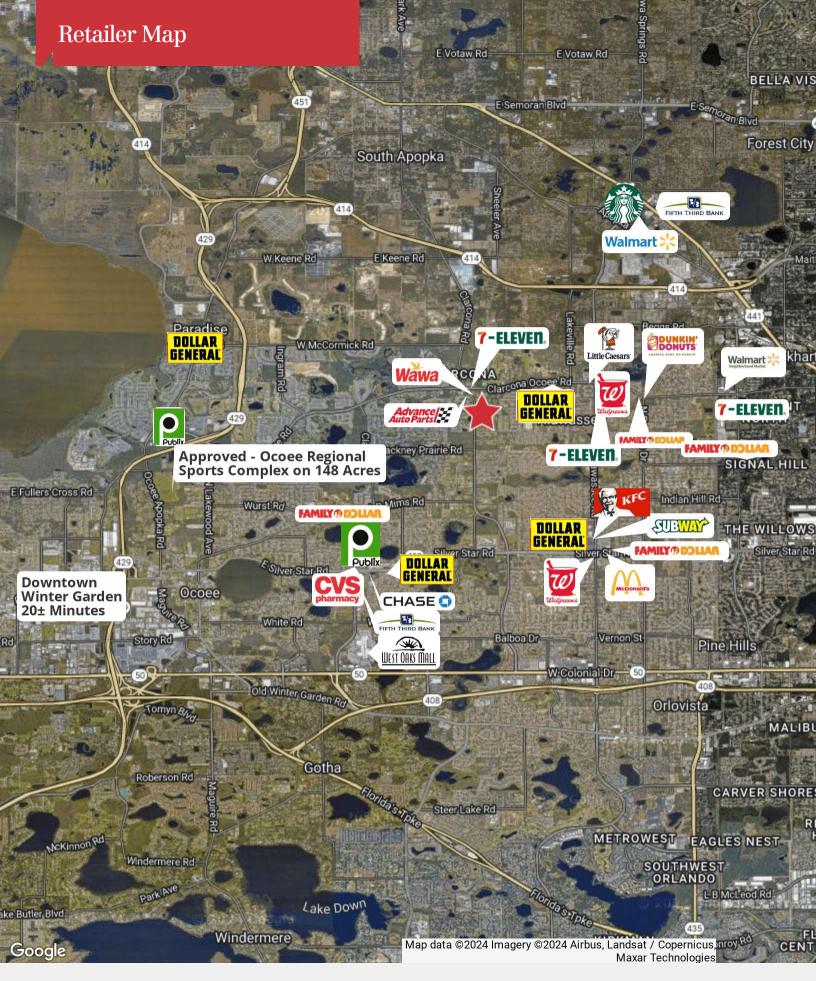

## **Property Highlights**

- Prime location on Apopka Vineland Road just south of Clarcona-Ocoee Road
- 7.39± acres total 6.5 ± buildable acres currently zoned A-1 (Agricultural)
- 384 feet of frontage on Apopka Vineland Rd
- High-end home builder opportunity pending application with county approval for 1 home per acre
- · Situated on 2 lane road with a winding country lane feel
- 12 minutes from new Ocoee Sports Complex opening in 2025 with a projected 1,096 full-time job opportunities - the second-largest such complex in the country
- Near downtown Winter Garden and downtown Orlando; less than an hour to Disney