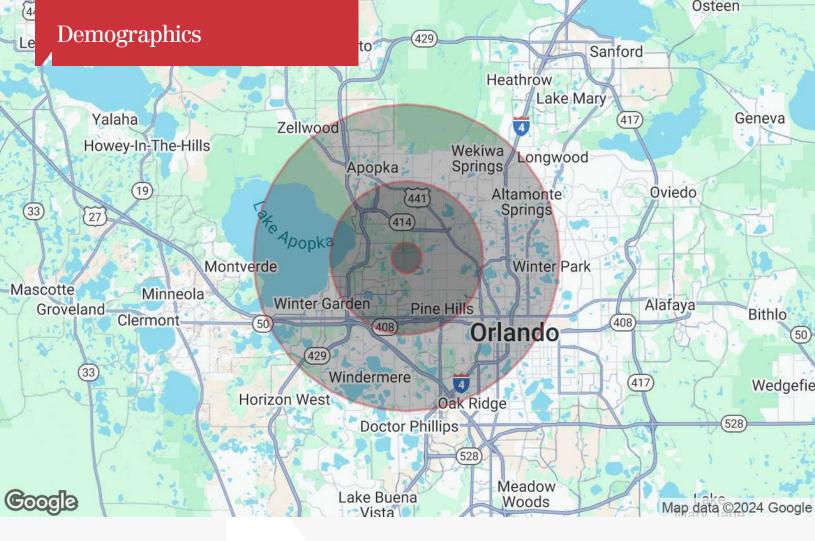

| Population                              | 1 Mile          | 5 Miles           | 10 Miles            |
|-----------------------------------------|-----------------|-------------------|---------------------|
| TOTAL POPULATION                        | 11,985          | 244,965           | 722,946             |
| MEDIAN AGE                              | 35.6            | 34.9              | 37.7                |
| MEDIAN AGE (MALE)                       | 37.2            | 33.7              | 36.8                |
| MEDIAN AGE (FEMALE)                     | 35.1            | 35.6              | 38.5                |
|                                         |                 |                   |                     |
|                                         |                 |                   |                     |
| Households & Income                     | 1 Mile          | 5 Miles           | 10 Miles            |
| Households & Income TOTAL HOUSEHOLDS    | 1 Mile<br>3,395 | 5 Miles<br>81,888 | 10 Miles<br>293,034 |
|                                         |                 |                   |                     |
| TOTAL HOUSEHOLDS                        | 3,395           | 81,888            | 293,034             |
| TOTAL HOUSEHOLDS<br># OF PERSONS PER HH | 3,395<br>3.5    | 81,888<br>3.0     | 293,034<br>2.5      |

<sup>\*</sup> Demographic data derived from 2020 ACS - US Census