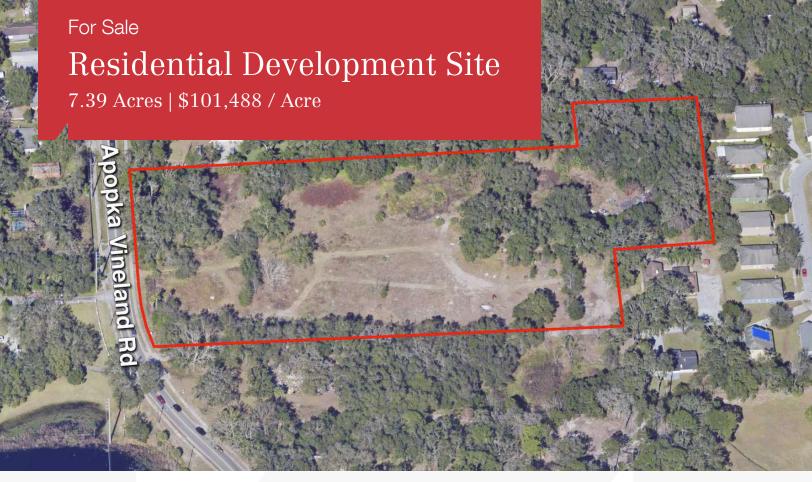

## 5139 North Apopka Vineland Rd

Orlando, Florida 32818

## **Property Highlights**

- Prime location on Apopka Vineland Road just south of Clarcona-Ocoee Road
- 7.39± acres total 6.5 ± buildable acres currently zoned A-1 (Agricultural)
- 384 feet of frontage on Apopka Vineland Rd
- High-end home builder opportunity pending application with county approval for 1 home per acre
- · Situated on 2 lane road with a winding country lane feel
- 12 minutes from new Ocoee Sports Complex opening in 2025 with a projected 1,096 full-time job opportunities - the second-largest such complex in the country
- Near downtown Winter Garden and downtown Orlando; less than an hour to Disney

Sale Price: \$750,000

For more information