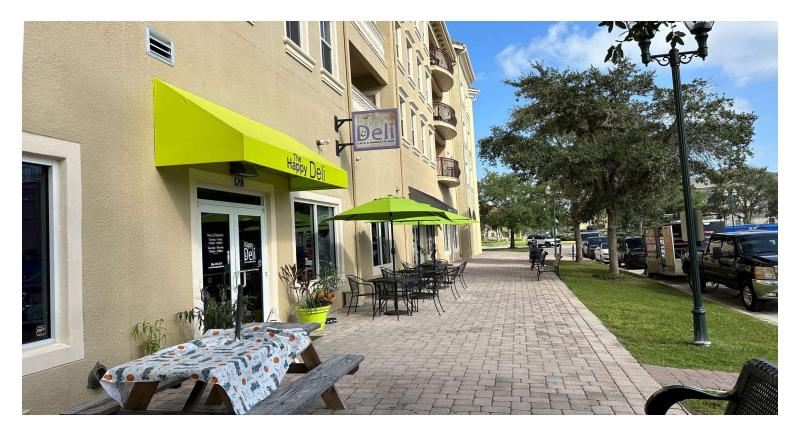

## **VENETIAN BAY | RESTAURANT/DELI FOR LEASE**

#### PROPERTY DESCRIPTION

For Lease: 2,015 SF restaurant/deli space located in the heart of Venetian Bay Town Center, offering prime exposure and access to some of the best demographics in East Volusia County.

#### LOCATION DESCRIPTION

Located west of Interstate 95 between Pioneer Trail and SR 44 just off Airport Road.

#### LOCATION ADDRESS

424 Luna Bella Lane, Suite 128 New Smyrna Beach, FL 32168