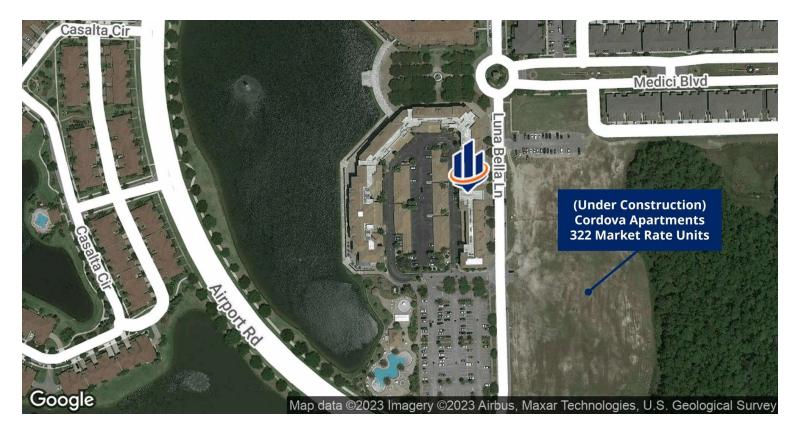

Across the street, 322 new apartments are under construction, adding to the growing customer base.

With an estimated 7,000+ potential customers and an average household income exceeding \$75,000, this location provides excellent business potential.

#### LOCATION ADDRESS

424 Luna Bella Lane, Suite 128 New Smyrna Beach, FL 32168

## **LOCATION MAPS**