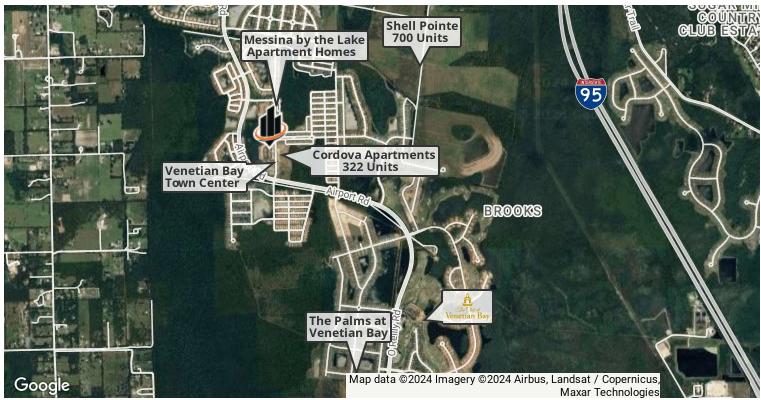

The vibrant Downtown area is surrounded by approximately 2,000 existing homes within walking distance, with a total of over 2,900 homes in the community and plans to expand to more than 4,000 at full build-out.

#### LOCATION DESCRIPTION

Located west of Interstate 95 between Pioneer Trail and SR 44 just off Airport Road.

## **LOCATION MAPS**