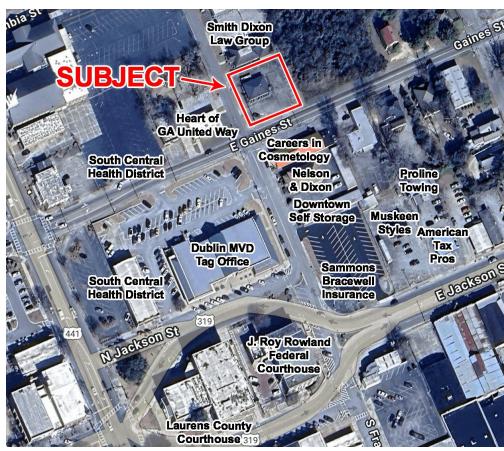

#### SITE

Located in a high traffic area in Downtown Dublin at the corner of North Franklin Street and East Gaines Street. Surrounding neighbors include Dublin City Hall, Laurens County Courthouse, Smith Dixon Law Group, Dublin MVD Tag Office, Sammons Bracewell Insurance, Dublin Outdoors & Powersports, Pitts Toyota, Family Dollar, Piggly Wiggly, Company Supply, Your Pie, and many more professional/government offices, and restaurants.