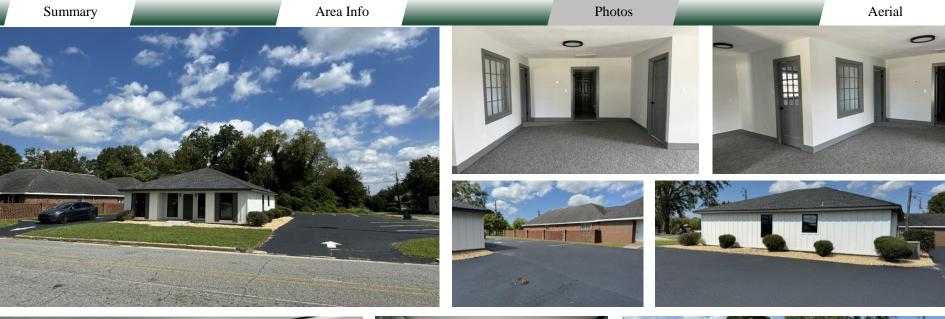

#### NOTES

1,460 SF Single tenant office building available for lease. Ideal uses include attorney, accountant, insurance agency, tax services, or any professional office. Floorplan consists of four offices, two restrooms, and storage. Located on a .31-acre corner lot with thirteen parking spaces and one handicap space. Location offers great visibility.