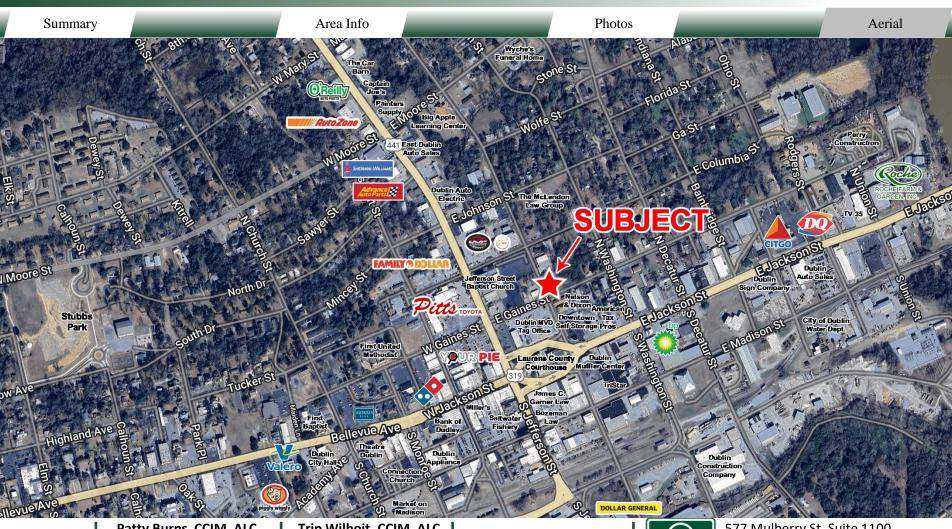

#### SITE

Located in a high traffic area in Downtown Dublin at the corner of North Franklin Street and East Gaines Street. Surrounding neighbors include Dublin City Hall, Laurens County Courthouse, Smith Dixon Law Group, Dublin MVD Tag Office, Sammons Bracewell Insurance, Dublin Outdoors & Powersports, Pitts Toyota, Family Dollar, Piggly Wiggly, Company Supply, Your Pie, and many more professional/government offices, and restaurants.