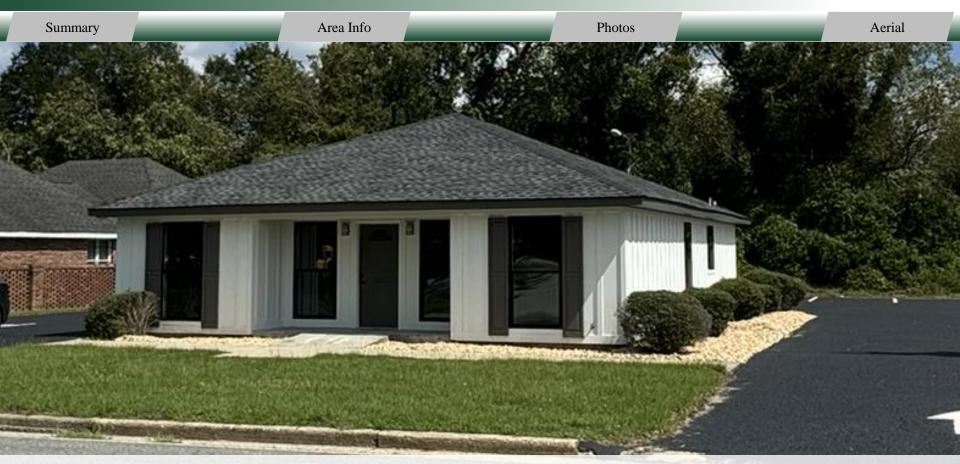

### BUILDING

Property Address: 203 North Franklin Street

Dublin, GA 31021

County: Laurens

**Total Size:** 1,460 SF

Available: 1,460 SF

**Year Built:** 1997/Remodeled in 2024

**Utilities:** All Available

#### NOTES

1,460 SF Single tenant office building available for lease. Ideal uses include attorney, accountant, insurance agency, tax services, or any professional office. Floorplan consists of four offices, two restrooms, and storage. Located on a .31-acre corner lot with thirteen parking spaces and one handicap space. Location offers great visibility.