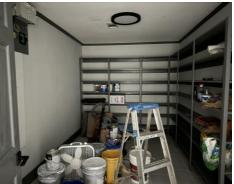

#### NOTES

1,460 SF Single tenant office building available for lease. Ideal uses include attorney, accountant, insurance agency, tax services, or any professional office. Floorplan consists of four offices, two restrooms, and storage. Located on a .31-acre corner lot with thirteen parking spaces and one handicap space. Location offers great visibility.