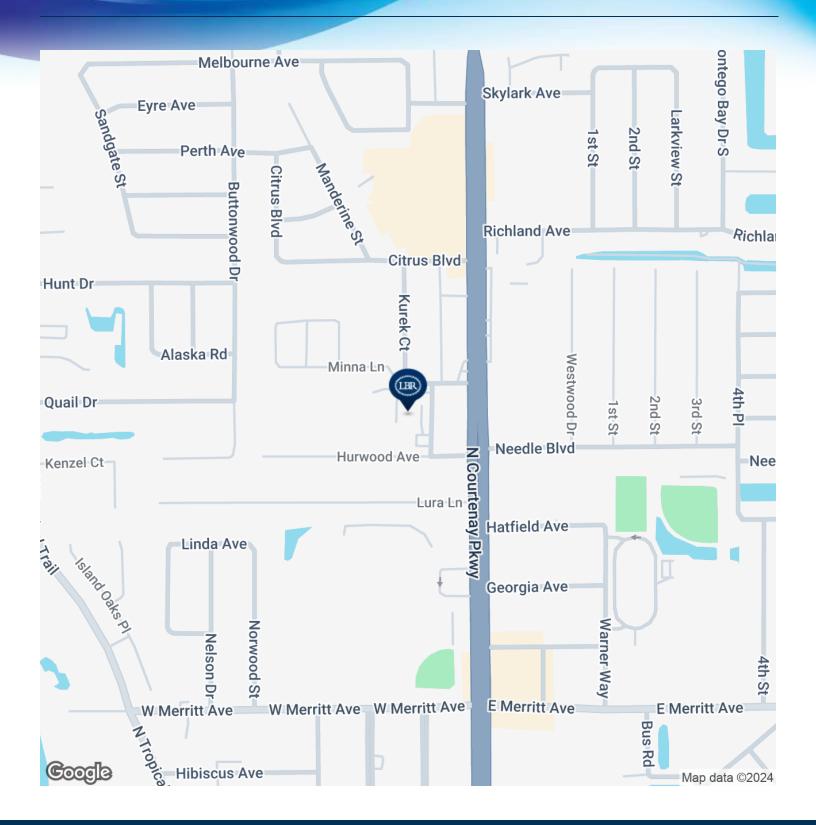

|
|-------------|-----------|---------------|----------------|------------|------------|----------|
| Lease Type: | MG        |               | Le             | ease Term: |            |          |
|             |           |               |                |            |            |          |
| SPACE       | SPACE USE | LEASE RATE    | LEASE TYPE     | SIZE (SF)  | TERM       | COMMENTS |
| Unit 301    |           | \$15.00 SF/YR | Modified Gross | 1,300 SF   | Negotiable |          |

#### ROB BECKNER, SIOR CHARLES DUVALL

Principal 321.722.0707 XII rob@teamlbr.com Office Sales & Leasing 321.722.0707 X19 charles@teamlbr.com Lightle Beckner Robison, Inc. 321.722.0707 • teamlbr.com 70 W. Hibiscus Blvd., Melbourne, FL 32901

# LOCATION MAP

• 585 N Courtenay Pkwy Merritt Island, FL 32953



### ROB BECKNER, SIOR CHARLES DUVALL

Principal 321.722.0707 XII rob@teamlbr.com Office Sales & Leasing 321.722.0707 X19 <u>charle</u>s@teamlbr.com Lightle Beckner Robison, Inc. 321.722.0707 • teamlbr.com 70 W. Hibiscus Blvd., Melbourne, FL 32901

# **DEMOGRAPHICS MAP & REPORT**

• 585 N Courtenay Pkwy Merritt Island, FL 32953



| POPULATION                              | 0.25 MILES               | 0.5 MILES               | I MILE                 |
|-----------------------------------------|--------------------------|-------------------------|------------------------|
| Total Population                        | 784                      | 1,561                   | 7,793                  |
| Average Age                             | 40.4                     | 41.0                    | 41.