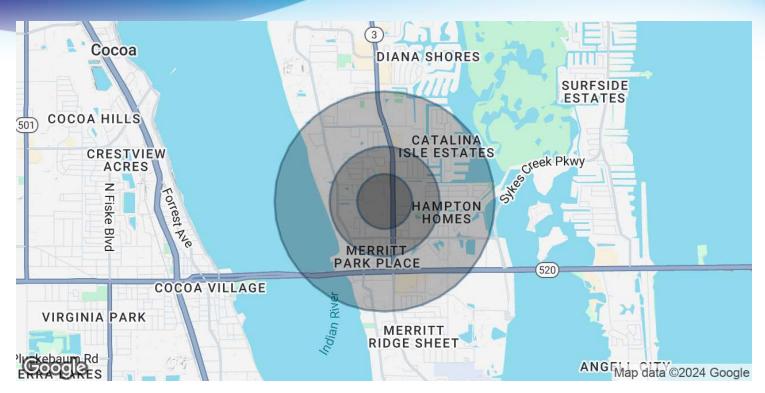

# **DEMOGRAPHICS MAP & REPORT**

• 585 N Courtenay Pkwy Merritt Island, FL 32953

| POPULATION                              | 0.25 MILES               | 0.5 MILES               | I MILE                 |
|-----------------------------------------|--------------------------|-------------------------|------------------------|
| Total Population                        | 784                      | 1,561                   | 7,793                  |
| Average Age                             | 40.4                     | 41.0                    | 41.1                   |
| Average Age (Male)                      | 40.0                     | 40.5                    | 40. I                  |
| Average Age (Female)                    | 37.0                     | 42.3                    | 42.0                   |
|                                         |                          |                         |                        |
|                                         |                          |                         |                        |
| HOUSEHOLDS & INCOME                     | 0.25 MILES               | 0.5 MILES               | I MILE                 |
| HOUSEHOLDS & INCOME<br>Total Households | <b>0.25 MILES</b><br>532 | <b>0.5 MILES</b><br>943 | <b>I MILE</b><br>4,139 |
|                                         |                          |                         |                        |
| Total Households                        | 532                      | 943                     | 4,139                  |
| Total Households<br># of Persons per HH | 532                      | 943<br>1.7              | 4,139<br>1.9           |