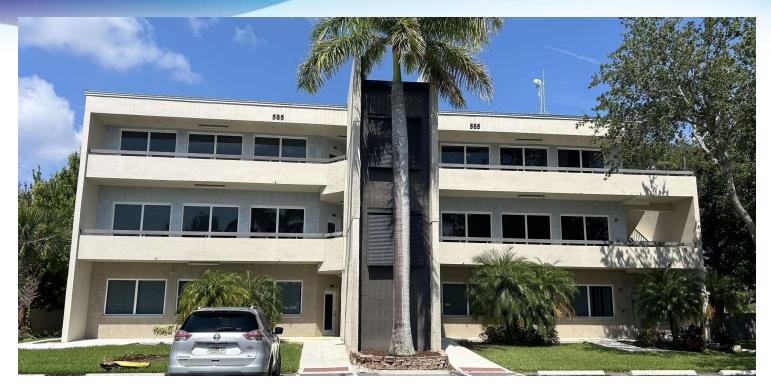

# **EXECUTIVE SUMMARY**

• 585 N Courtenay Pkwy Merritt Island, FL 32953

| OFFERING SUMMAR | Y                  | PROPERTY OVERVIEW                                                                                                      |  |  |
|-----------------|--------------------|------------------------------------------------------------------------------------------------------------------------|--|--|
| Available SF:   | 1,300 SF           | One (1) office unit available<br>+/- 1300 SF                                                                           |  |  |
|                 |                    | LOCATION OVERVIEW                                                                                                      |  |  |
| Lease Rate:     | \$15.00 SF/yr (MG) | Located in Merritt Island on N Courtenay Pkwy<br>Great location with freestanding office building<br>6.9 miles to 1-95 |  |  |
| Lot Size:       | 0.03 Acres         | 0.7 miles off of E Merritt Island Cswy<br>2.7 miles to USI                                                             |  |  |
| Building Size:  | 7,800 SF           |                                                                                                                        |  |  |
| Zoning:         | BU-I               |                                                                                                                        |  |  |