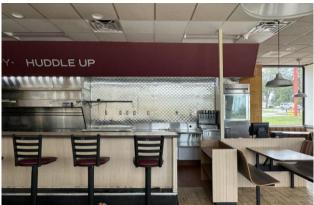

#### **NOTES**

Building is a 1,906 SF former Huddle House. This location has an interior dining area with booth style seating option, fully equipped kitchen, and walk-in cooler. Site has great location and visibility.