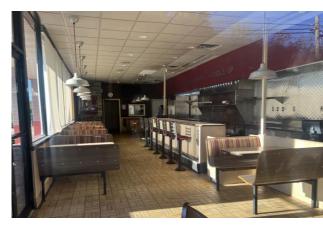

#### **NOTES**

Building is a 1,906 SF former Huddle House. This location has an interior dining area with booth style seating option, fully equipped kitchen, and walk-in cooler. Site has great location and visibility.