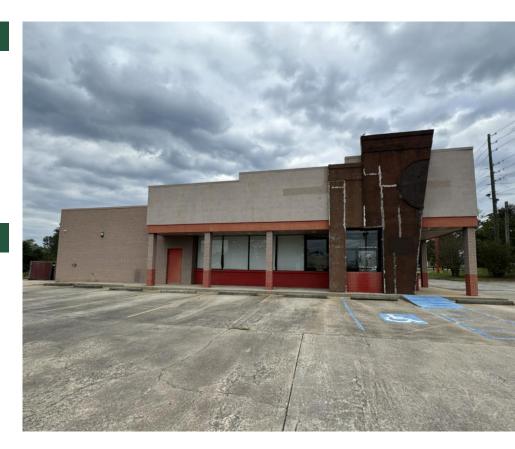

#### **NOTES**

Building is a 1,906 SF former Huddle House. This location has an interior dining area with booth style seating option, fully equipped kitchen, and walk-in cooler. Site has great location and visibility.