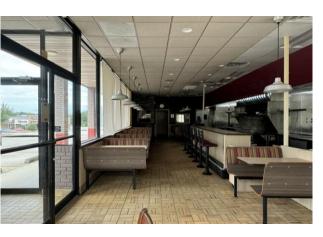

#### **NOTES**

Building is a 1,906 SF former Huddle House. This location has an interior dining area with booth style seating option, fully equipped kitchen, and walk-in cooler. Site has great location and visibility.