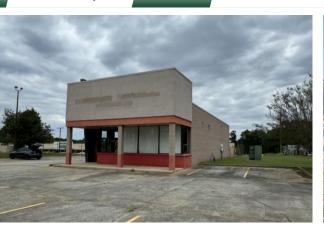

#### **NOTES**

Building is a 1,906 SF former Huddle House. This location has an interior dining area with booth style seating option, fully equipped kitchen, and walk-in cooler. Site has great location and visibility.