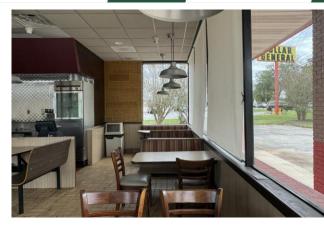

#### **NOTES**

Building is a 1,906 SF former Huddle House. This location has an interior dining area with booth style seating option, fully equipped kitchen, and walk-in cooler. Site has great location and visibility.