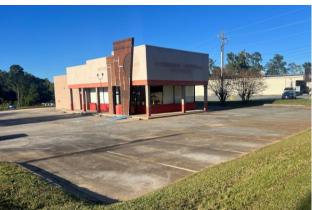

#### **NOTES**

Building is a 1,906 SF former Huddle House. This location has an interior dining area with booth style seating option, fully equipped kitchen, and walk-in cooler. Site has great location and visibility.