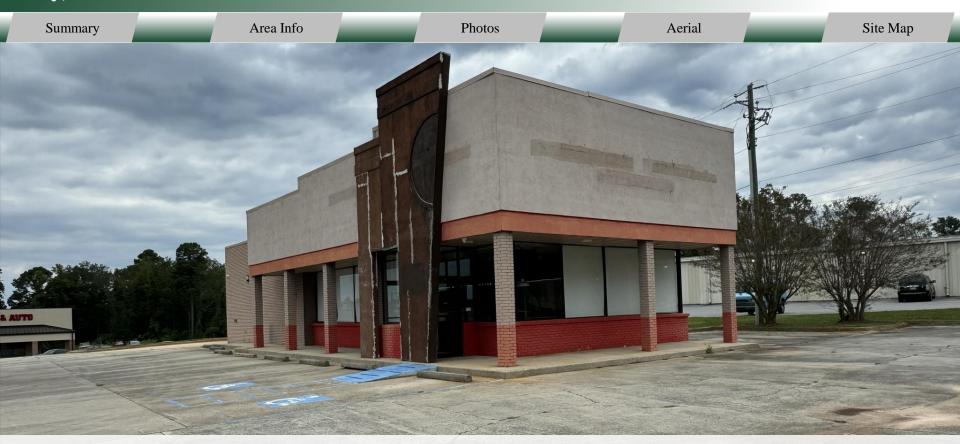

#### BUILDING

Property Address: 192 West Clinton Street

Gray, GA 31032

County: Jones

**Building Size:** 1,906 SF

Year Built: 1917

**Taxes:** \$7,805.85 (2024 est.)

**Utilities:** All Available

#### **NOTES**

Building is a 1,906 SF former Huddle House. This location has an interior dining area with booth style seating option, fully equipped kitchen, and walk-in cooler. Site has great location and visibility.