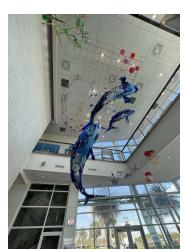

Located In The Heart of the Space Coast, Forty- Five Miles East of Orlando. This Dynamic Building Affords Stunning Views of Port Canaveral, Kennedy Space Center, Soaring with SpaceX and Blue Origin

The Exterior Form with its Sail Side Exposed Structure and Iridescent Skin Evokes a Sense of Flow and Energy in an Area Thriving with Tourism, Commerce, Rocket Launches, Cruises, Nature, and Beaches

Property Features Include Ground Floor Cafe, Perfect for Workplace Cafeteria, Designed to Encourage Social Interaction and Promote Collaboration. Excellent Commercial Cafe.

Second Floor Open Configuration with Open Space Surrounded by Railing System.