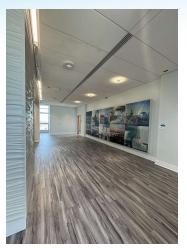

Property Features Include Ground Floor Cafe, Perfect for Workplace Cafeteria, Designed to Encourage Social Interaction and Promote Collaboration. Excellent Commercial Cafe.

Second Floor Open Configuration with Open Space Surrounded by Railing System.

Third Floor Auditorium with Stage and Seating for 90 Provides a Perfect Venue for Training Sessions or Events

Fourth Floor Event Rooms with Two Men's and Two Women's Restrooms, Commercial Kitchen

Fifth Floor Largely Open Space with Mechanical, Electrical, IT Rooms

Sixth Floor Open Area with Indoor Observation, Men's and Women's Restrooms

Sixth Floor Open Area

Seventh Floor Showpiece Observation Deck