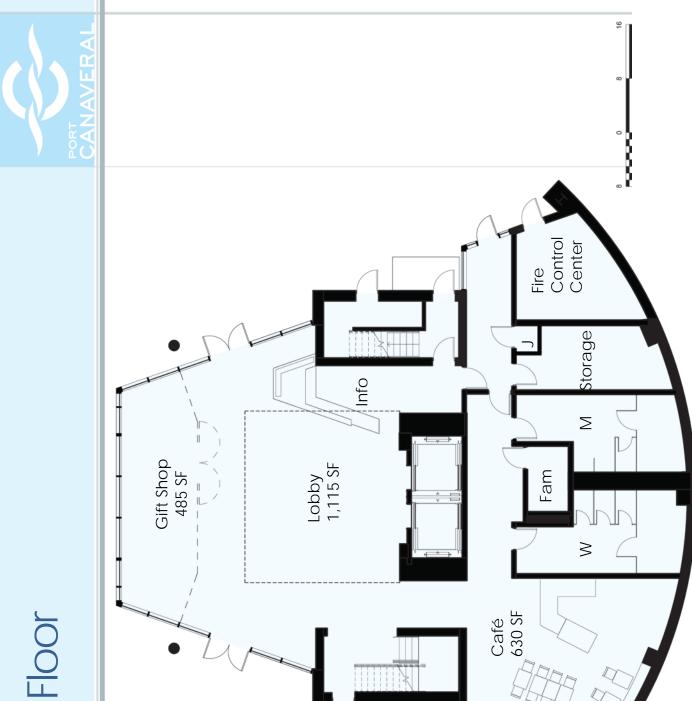

Property Features Include Ground Floor Cafe, Perfect for Workplace Cafeteria, Designed to Encourage Social Interaction and Promote Collaboration. Excellent Commercial Cafe.

Second Floor Open Configuration with Open Space Surrounded by Railing System.