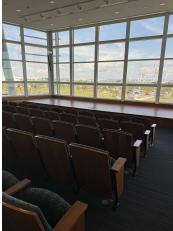

Third Floor Auditorium with Stage and Seating for 90 Provides a Perfect Venue for Training Sessions or Events

Fourth Floor Event Rooms with Two Men's and Two Women's Restrooms, Commercial Kitchen

Fifth Floor Largely Open Space with Mechanical, Electrical, IT Rooms

Sixth Floor Open Area with Indoor Observation, Men's and Women's Restrooms

Sixth Floor Open Area

Seventh Floor Showpiece Observation Deck