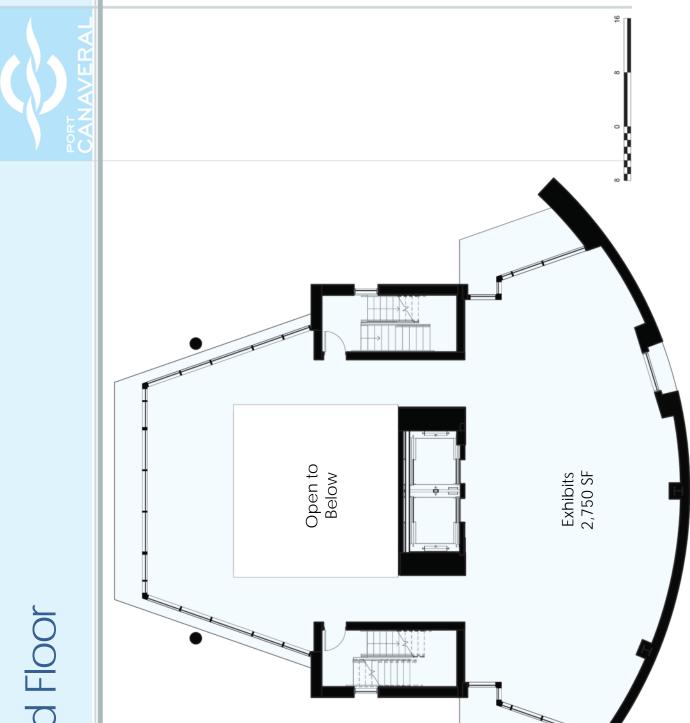

Property Features Include Ground Floor Cafe, Perfect for Workplace Cafeteria, Designed to Encourage Social Interaction and Promote Collaboration. Excellent Commercial Cafe.

Second Floor Open Configuration with Open Space Surrounded by Railing System.