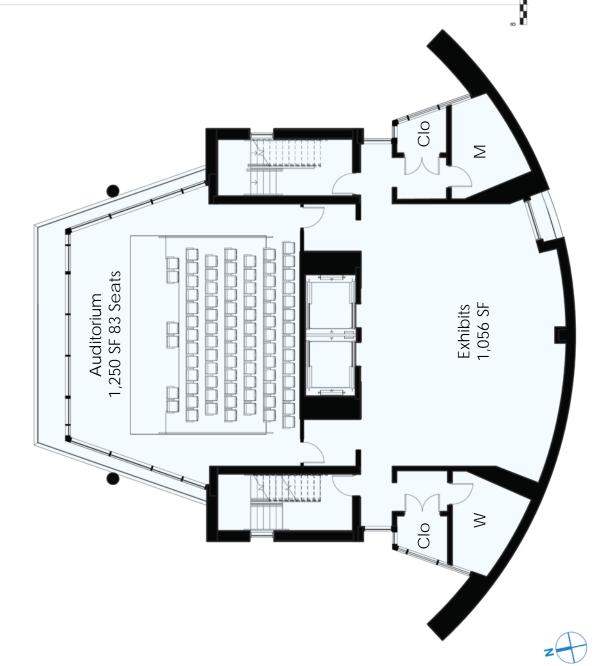

Third Floor Auditorium with Stage and Seating for 90 Provides a Perfect Venue for Training Sessions or Events

Fourth Floor Event Rooms with Two Men's and Two Women's Restrooms, Commercial Kitchen

Fifth Floor Largely Open Space with Mechanical, Electrical, IT Rooms