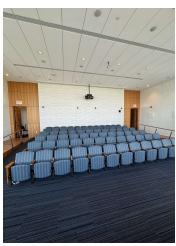

Third Floor Auditorium with Stage and Seating for 90 Provides a Perfect Venue for Training Sessions or Events

Fourth Floor Event Rooms with Two Men's and Two Women's Restrooms, Commercial Kitchen

Fifth Floor Largely Open Space with Mechanical, Electrical, IT Rooms