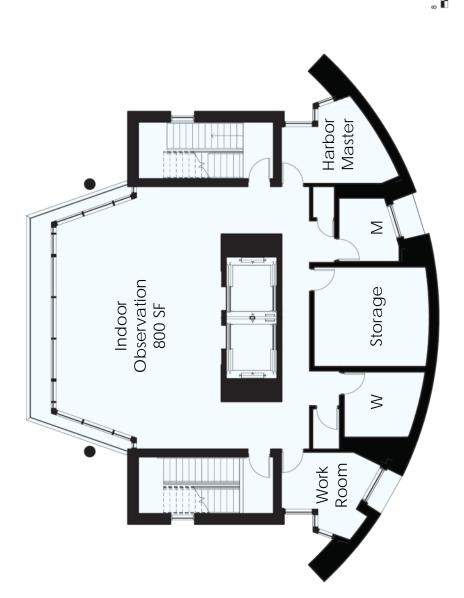

Sixth Floor Open Area with Indoor Observation, Men's and Women's Restrooms

Sixth Floor Open Area

Seventh Floor Showpiece Observation Deck