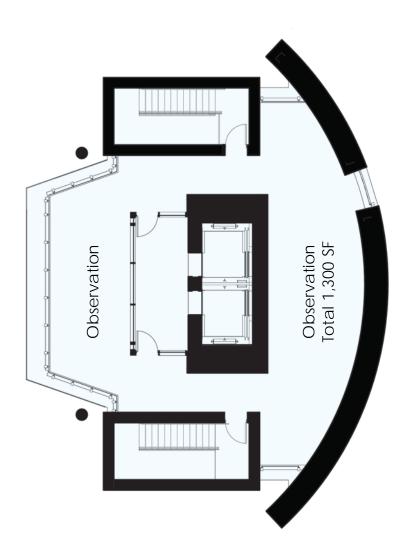

Sixth Floor Open Area with Indoor Observation, Men's and Women's Restrooms

Sixth Floor Open Area

Seventh Floor Showpiece Observation Deck