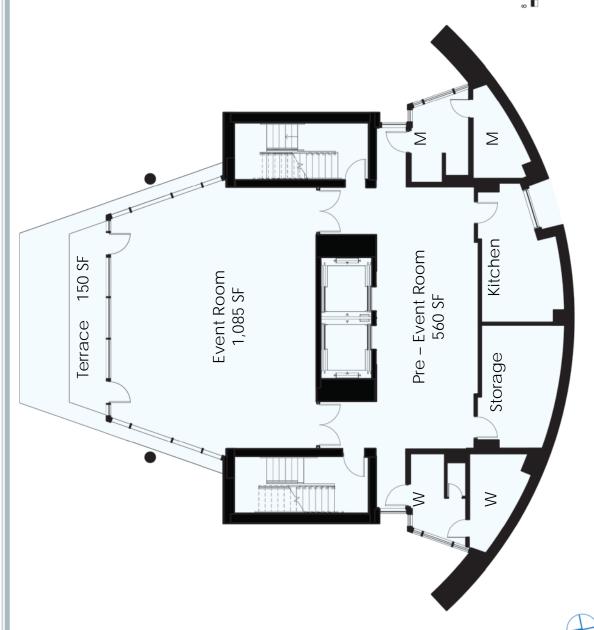

Third Floor Auditorium with Stage and Seating for 90 Provides a Perfect Venue for Training Sessions or Events

Fourth Floor Event Rooms with Two Men's and Two Women's Restrooms, Commercial Kitchen

Fifth Floor Largely Open Space with Mechanical, Electrical, IT Rooms