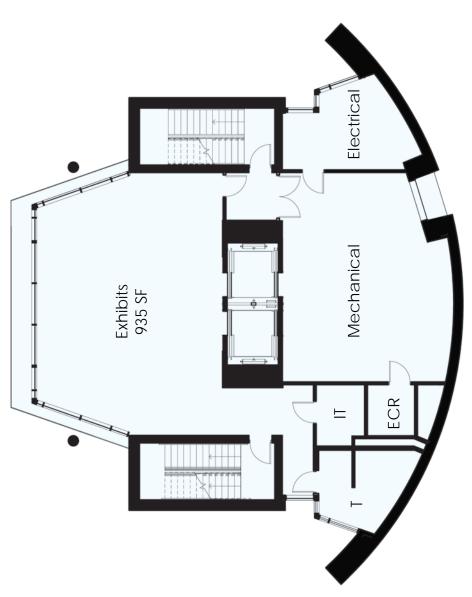

Third Floor Auditorium with Stage and Seating for 90 Provides a Perfect Venue for Training Sessions or Events

Fourth Floor Event Rooms with Two Men's and Two Women's Restrooms, Commercial Kitchen

Fifth Floor Largely Open Space with Mechanical, Electrical, IT Rooms