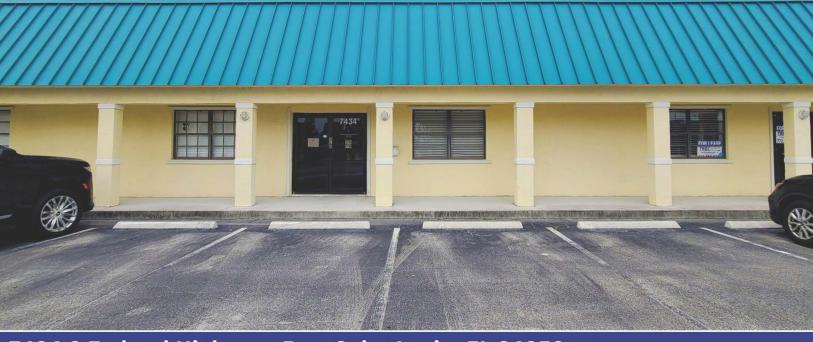

## PROFESSIONAL OFFICE

**7434 S Federal Highway, Port Saint Lucie, FL 34952**Marlin Professional Center

1,350 +/- SQFT

- Professional office with plenty of parking
- Layout: reception area, conference room, open work area, one kitchenette, one restroom.
- Prime location with easy access to 1-95 and US 1
- Prominent signage available
- Zoned: CG-PSL (General Commercial)