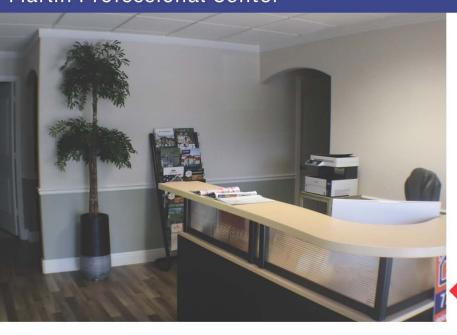

## PROFESSIONAL OFFICE

**7434 S Federal Highway, Port Saint Lucie, FL 34952**Marlin Professional Center

1,350 +/- SQFT

- Professional office with plenty of parking
- Layout: reception area, conference room, open work area, one kitchenette, one restroom.
- Prime location with easy access to 1-95 and US 1
- Prominent signage available
- Zoned: CG-PSL (General Commercial)