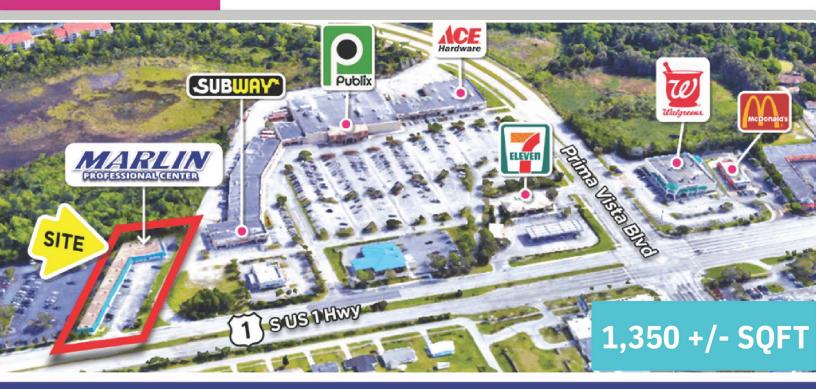

## PROFESSIONAL OFFICE

**7434 S Federal Highway, Port Saint Lucie, FL 34952**Marlin Professional Center

1,350 +/- SQFT

- Professional office with plenty of parking
- Layout: reception area, conference room, open work area, one kitchenette, one restroom.
- Prime location with easy access to 1-95 and US 1
- Prominent signage available
- Zoned: CG-PSL (General Commercial)