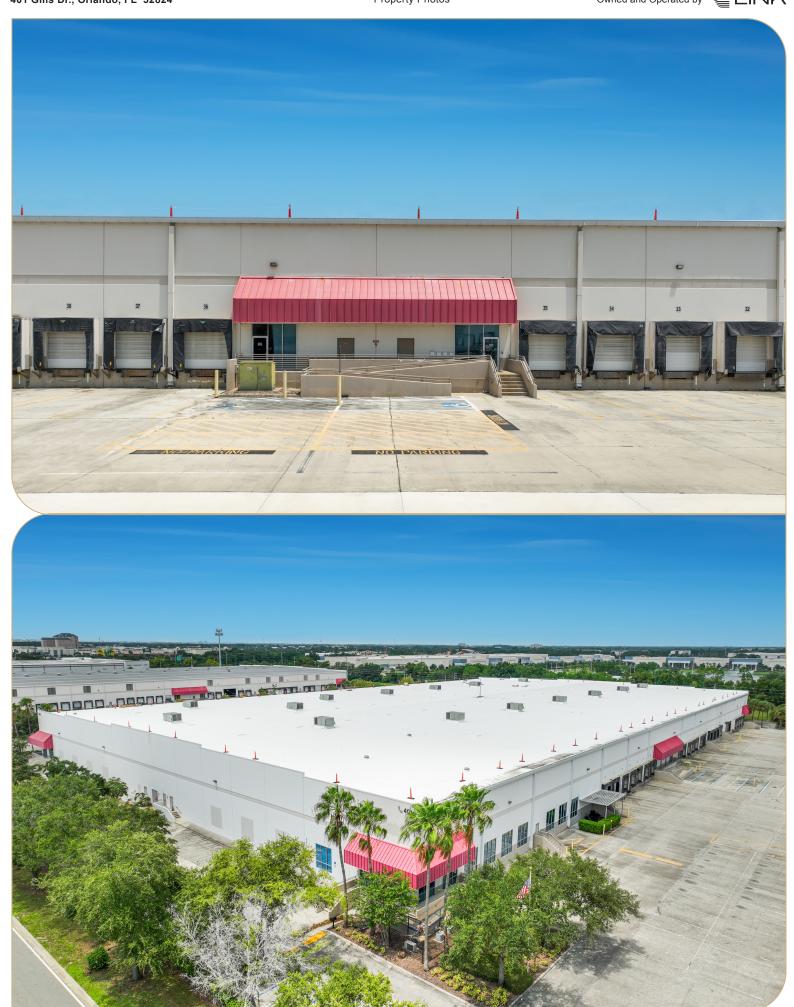

## **PROPERTY HIGHLIGHTS**

+/- 14,623 SF of Office

30' Clear Height

**Cross Dock Loading** 

55 Dock Doors (24 Pit Levelers)

**4 Ramp Doors** 

**167 Parking Spaces** 

40'x40' Columns

60' Speed Bays

**High Volume Sprinklers** 

**Fully Air Conditioned Warehouse** 

3 Phase, 480v, 2,000 amps of power

Natural gas is adjacent on Gills Dr.

## PROPERTY DESCRIPTION

Available immediately, come tour
Orlando's only fully air-conditioned
standalone cross dock facility located in
South Orlando. Visible on SR-528
(Beachline Expressway) and situated
between Orange Blossom Trail and
Orange Avenue. This building is a perfect
location for a statewide distribution
facility.