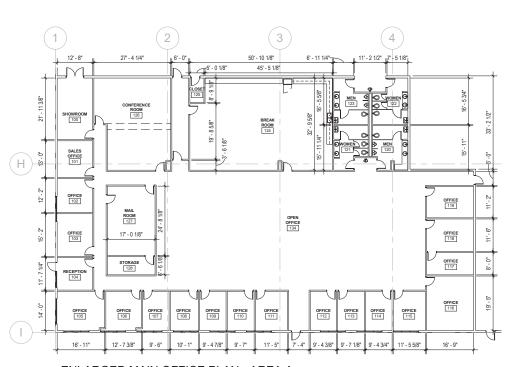

ENLARGED MAIN OFFICE PLAN - AREA A

' = 1'-0" SPEC OFFICE #1 - AS-BUILT = 12,807 SF

NOTE: FIELD VERIFY ALL DIMENSIONS