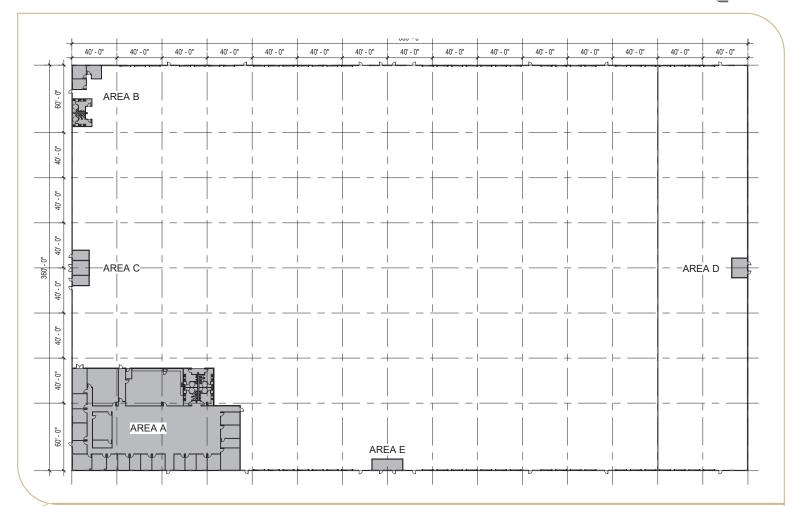

## **PROPERTY HIGHLIGHTS**

+/- 14,623 SF of Office

30' Clear Height

**Cross Dock Loading** 

55 Dock Doors (24 Pit Levelers)

**4 Ramp Doors** 

**167 Parking Spaces** 

40'x40' Columns

60' Speed Bays

**High Volume Sprinklers** 

**Fully Air Conditioned Warehouse** 

3 Phase, 480v, 2,000 amps of power

Natural gas is adjacent on Gills Dr.