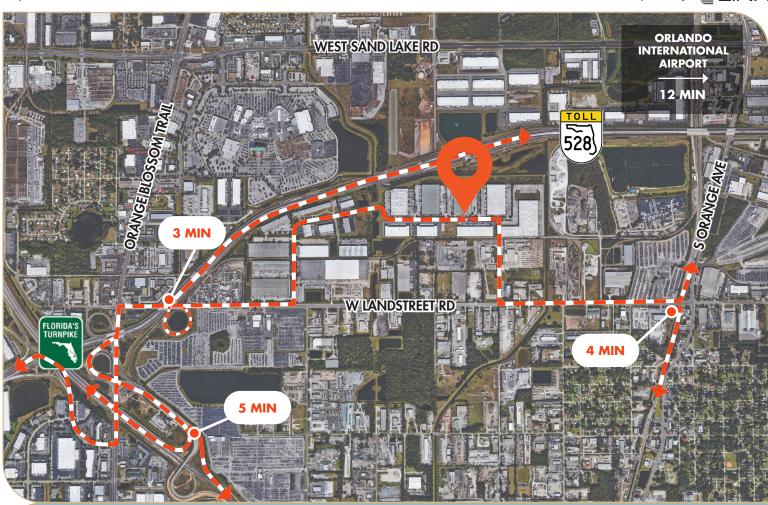

## PROPERTY DESCRIPTION

Available immediately, come tour
Orlando's only fully air-conditioned
standalone cross dock facility located in
South Orlando. Visible on SR-528
(Beachline Expressway) and situated
between Orange Blossom Trail and
Orange Avenue. This building is a perfect
location for a statewide distribution
facility.