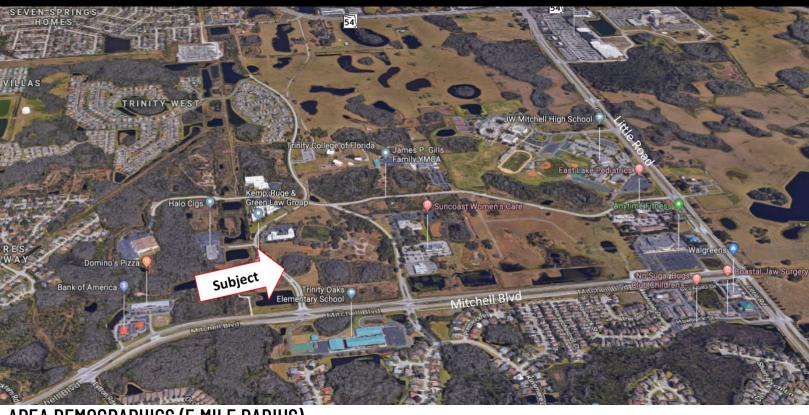

## FOR SALE: PARCEL 1 \$995,000 & PARCEL 2 \$795,000

- Located Just West of Bay Care Rehab & Bay Care Surgey Center
- Land Plan Use Allows for Commerce, Light Industrial & Other C-2 Uses
- Sewer & Water is Available From Florida Government Utility Authority
- · Area of Rapid Commercial & Residential Growth
- Less Than a Mile West of Little Road
- Approximately 2 Miles South of State Road 54
- Total of combined parcels \$1,790,000
- Zoning: C-2

### AREA DEMOGRAPHICS (5 MILE RADIUS)

152,174

Population

Average Household Size

Median Age

\$58,127

Median Household Income