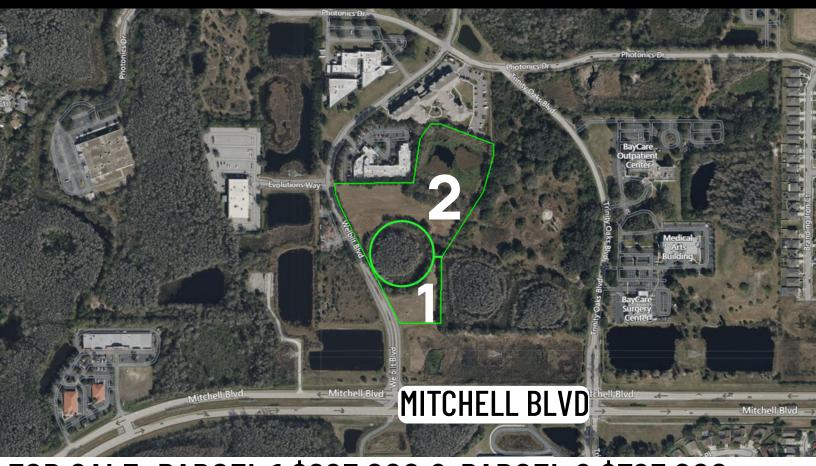

### TWO VACANT COMMERCIAL PARCELS PARCEL 1: 1.25± AC & PARCEL 2: 3.90± USABLE AC

COMMERCIAL DIVISION

WELBILT BOULEVARD AT EVOLUTIONS WAY, TRINITY, FL 34655

## FOR SALE: PARCEL 1 \$995,000 & PARCEL 2 \$795,000

- Located Just West of Bay Care Rehab & Bay Care Surgey Center
- Land Plan Use Allows for Commerce, Light Industrial & Other C-2 Uses
- Sewer & Water is Available From Florida Government Utility Authority
- · Area of Rapid Commercial & Residential Growth
- Less Than a Mile West of Little Road
- Approximately 2 Miles South of State Road 54
- Total of combined parcels \$1,790,000
- Zoning: C-2