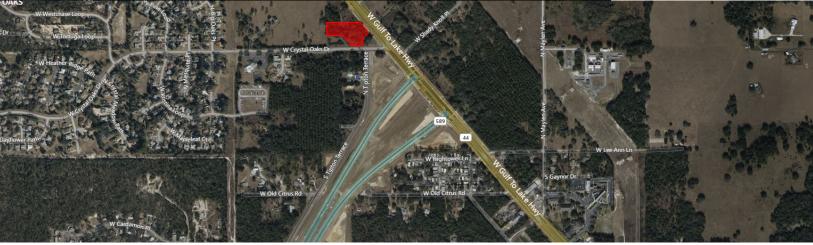

## **LECANTO COMMERCIAL LAND** At the Interchange of Suncoast Parkway & SR 44

4717 West Crystal Oaks Drive, Lecanto, FL 34461

Strategically located at the northwest quadrant of the Suncoast Parkway and SR 44 interchange, with 172± ft. of frontage on SR 44 at a full turn median break and 142± ft. of frontage on W Crystal Oaks Drive. The Suncoast Parkway's SR 44 interchange and overpass is currently under construction. W Crystal Oaks Drive extends and intersects with US 19.

This property is located approximately 4 miles southeast of Crystal River, Florida, and 2 miles north of the intersection of SR 44 and SR 491 in Lecanto, Florida.

The property lies in an "X" flood zone, has excellent elevation and central sewer and water available from Citrus County utilities.