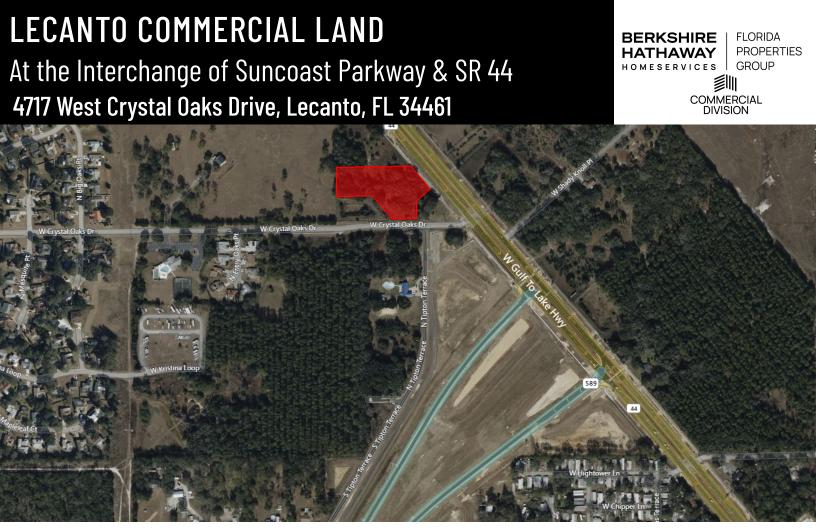

## **LECANTO COMMERCIAL LAND** At the Interchange of Suncoast Parkway & SR 44

4717 West Crystal Oaks Drive, Lecanto, FL 34461

Strategically located at the northwest quadrant of the Suncoast Parkway and SR 44 interchange, with 172± ft. of frontage on SR 44 at a full turn median break and 142± ft. of frontage on W Crystal Oaks Drive. The Suncoast Parkway's SR 44 interchange and overpass is currently under construction. W Crystal Oaks Drive extends and intersects with US 19.

This property is located approximately 4 miles southeast of Crystal River, Florida, and 2 miles north of the intersection of SR 44 and SR 491 in Lecanto, Florida.

The property lies in an "X" flood zone, has excellent elevation and central sewer and water available from Citrus County utilities.

## FOR SALE \$995,000

- Located at NW Corner of W Crystal Oaks Dr & SR 44
- 2.53 Acres Zoned GNC General Commercial
- Excellent Visibility from Suncoast Pkwy & SR 44 Interchange
- Full Turn Median Break on SR 44
- 172± FT Frontage on SR 44
- 142± FT Frontage on W Crystal Oaks Dr
- Central Sewer & Water Available from Citrus County Utilities
- Suncoast Pkwy's & SR 44 Overpass Now Under Construction
- Northern Adjoining Parcel Also Available For Sale