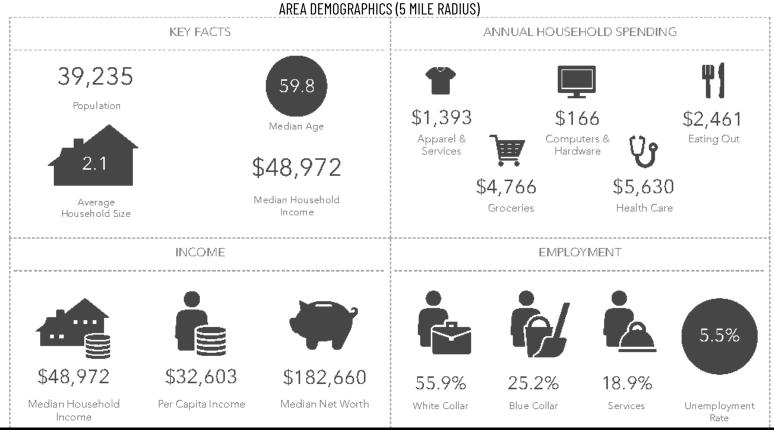

sing Opportunity.

## **LECANTO COMMERCIAL LAND** At the Interchange of Suncoast Parkway & SR 44

4717 West Crystal Oaks Drive, Lecanto, FL 34461





Strategically located at the northwest quadrant of the Suncoast Parkway and SR 44 interchange, with 172± ft. of frontage on SR 44 at a full turn median break and 142± ft. of frontage on W Crystal Oaks Drive. The Suncoast Parkway's SR 44 interchange and overpass is currently under construction. W Crystal Oaks Drive extends and intersects with US 19.

This property is located approximately 4 miles southeast of Crystal River, Florida, and 2 miles north of the intersection of SR 44 and SR 491 in Lecanto, Florida.

The property lies in an "X" flood zone, has excellent elevation and central sewer and water available from Citrus County utilities.



7916 Evolutions Way, Ste 210, Trinity, FL 34655

©2022 BHH Affiliates, LLC. An independently owned and operated franchisee of BHH Affiliates, LLC. Berkshire Hathaway HomeServices and the Berkshire Hathaway HomeServices symbol are registered service marks of Columbia Insurance Company, a Berkshire Hathaway affiliate. Equal Housing Opportunity.