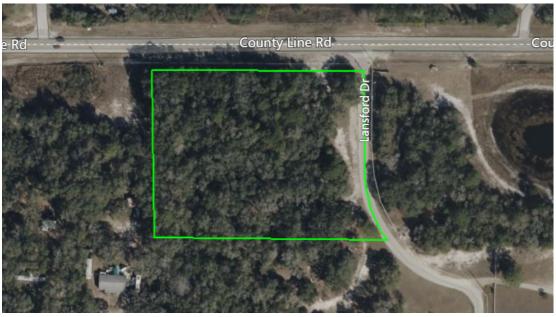

### VACANT LAND

3.43± Acres of vacant land in Hudson, Florida, along Countyline Road, at the southwest corner of Lansford Drive. Just a short drive of approximately 2.9 miles east from US 19. Current zoning would allow up to potentially 6 residential units. Central water is already available to the site, with Pasco County water lines running along the southern side of Countyline Road.

# FOR SALE

OFFERED FOR **\$225,000** 

**3.43 ACRES** LOT SIZE

149,410 FT SQUARE FOOTAGE

**R-4** zoning

**431± FT** FRONTAGE ON COUNTY LINE RD

## PROPERTY Details

- Current R-4 Zoning would allow up to 6 building lots
- 2.9± Miles from U.S. 19
- 6.5± Miles from Suncoast
  Parkway

BERKSHIRE | F HATHAWAY | F HOMESERVICES | C

FLORIDA PROPERTIES GROUP