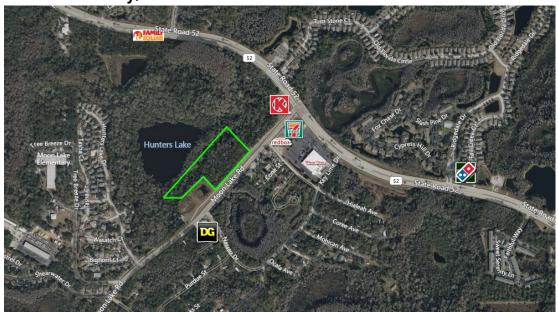

#### **VACANT COMMERCIAL LAND**

7.89± acres of vacant land located along the west side of Moon Lake Road, approximately 1,000ft. south of S.R. 52. The property boasts 653ft of frontage along Moon Lake Road and is zoned Commercial-C2. With a future land use designation of Residential-6 du/ga, the potential for residential or commercial development is promising. County water and sewer lines are located on the west side of Moon Lake.

### **FOR SALE**

OFFERED FOR

\$899,000

7.89 ACRES

**343,832 FT** SQUARE FOOTAGE

C-2 ZONING

653± FT FRONTAGE ON MOON LAKE RD