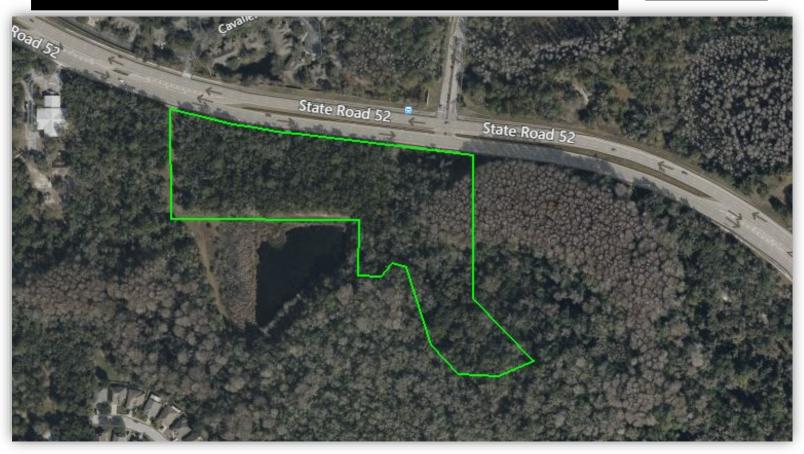

## 9.87± ACRES DEVELOPMENT LAND

1,029 Feet of Commercial Frontage

12352 State Road 52, New Port Richey, FL 34654

COMMERCIAL DIVISION

### **FOR SALE**

- 9.87± Acres Development Land
- Zoned C2 General Commercial
- Excellent Frontage: 1,029 feet on SR52
- Pasco County Utilities are located in the SR52 R.O.W.
- Traffic Count: 31,000 AADT
- Sale Price: \$1,990,000

### 1,029 Feet of Commercial Frontage

12352 State Road 52, New Port Richey, FL 34654

COMMERCIAL DIVISION

New York Awa HIGHLAND
BIANTS
HILLEY
Hudson May High
School Hudson May High Share Road Same Road