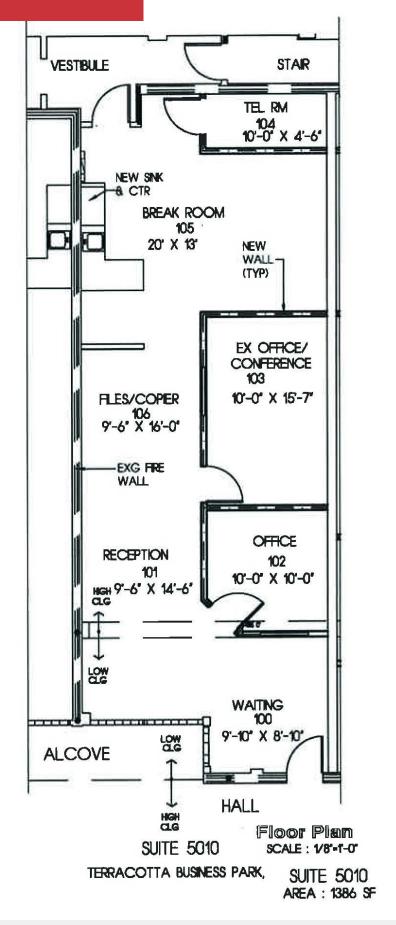

# Suite 5010 - 1,368± SF

\*All measurements approximate - floor plan is not to scale

nairealvest.com

### **AVAILABLE SPACES**

| SUITE       | SIZE (SF) | LEASE TYPE     | LEASE RATE    | COMMENTS                                                                                |
|-------------|-----------|----------------|---------------|-----------------------------------------------------------------------------------------|
| Suite 5010  | 1,386 SF  | Modified Gross | \$25.00 SF/yr | Suitable for any professional services firm                                             |
| Suite 31-35 | 7,000 SF  | NNN            | \$16.00 SF/yr | Operating expenses: \$6.05/SF Can be subdivided. Large open area and perimeter offices. |