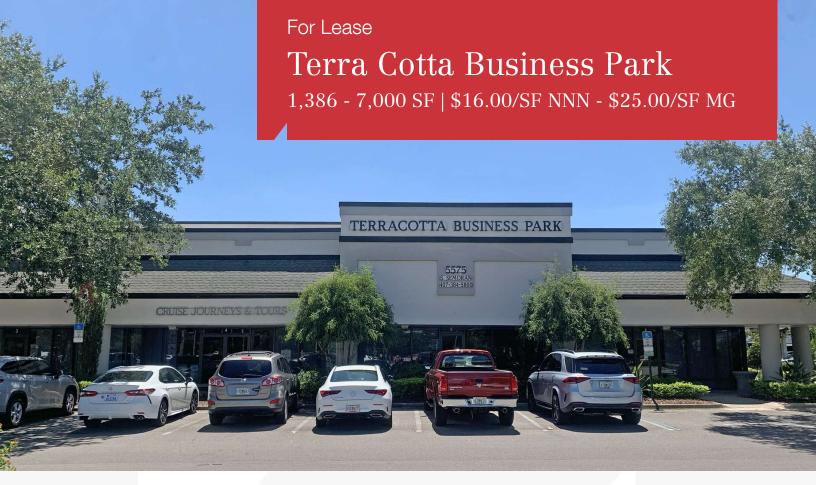

# 5575 South Semoran Blvd

Orlando, Florida 32822

# **Property Highlights**

- Terra Cotta Business Park 123,556 SF single-story office building with 5/1000 parking
- · Landscaping has been upgraded recently
- Excellent space for medical user, CPA, law firm, technology company or any business services
- Close proximity to OIA, restaurants, banks and shopping
- Entrances on SR 436, Hoffner Ave & Commander Drive
- Easy access to SR 436 (Semoran Blvd), SR 528 (Beachline), SR 417 (GreeneWay) and SR 408 (East-West)
- · Long term owner of the property

Lease Rate: \$16.00 NNN - \$25.00 / SF MG