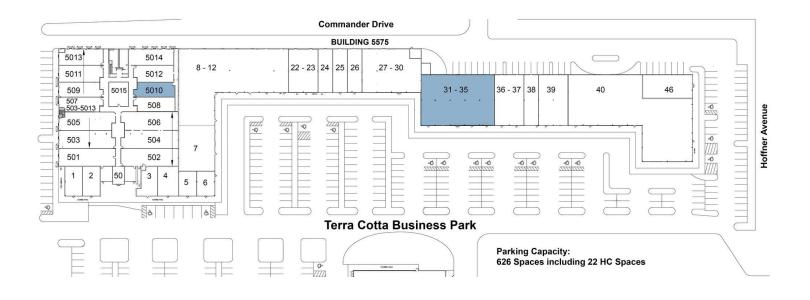

# Site Plan

### **AVAILABLE SPACES**

| SUITE       | SIZE (SF) | LEASE TYPE     | LEASE RATE    | COMMENTS                                                                                |
|-------------|-----------|----------------|---------------|-----------------------------------------------------------------------------------------|
| Suite 5010  | 1,386 SF  | Modified Gross | \$25.00 SF/yr | Suitable for any professional services firm                                             |
| Suite 31-35 | 7,000 SF  | NNN            | \$16.00 SF/yr | Operating expenses: \$6.05/SF Can be subdivided. Large open area and perimeter offices. |