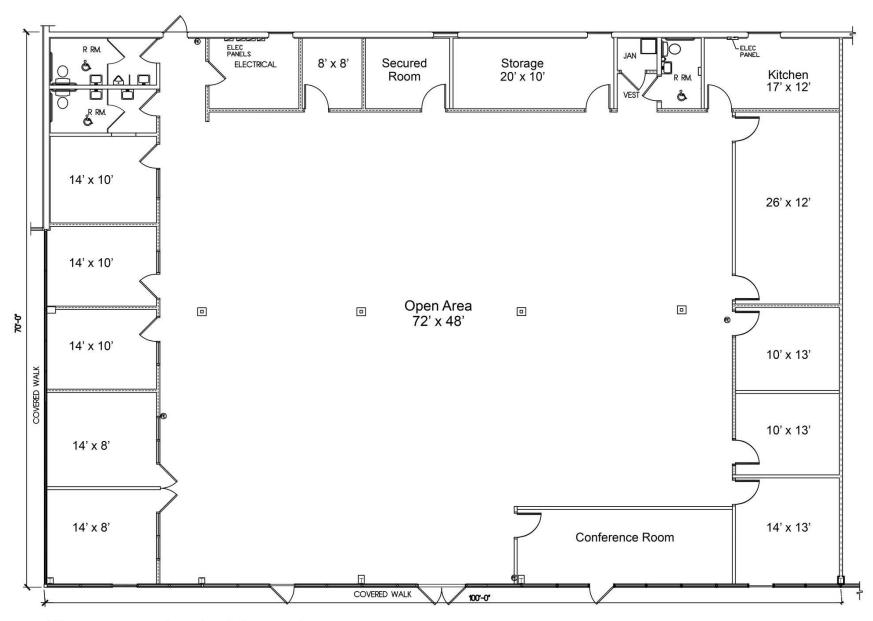

### **AVAILABLE SPACES**

| SUITE       | SIZE (SF) | LEASE TYPE     | LEASE RATE    | COMMENTS                                                                                |
|-------------|-----------|----------------|---------------|-----------------------------------------------------------------------------------------|
| Suite 5010  | 1,386 SF  | Modified Gross | \$25.00 SF/yr | Suitable for any professional services firm                                             |
| Suite 31-35 | 7,000 SF  | NNN            | \$16.00 SF/yr | Operating expenses: \$6.05/SF Can be subdivided. Large open area and perimeter offices. |