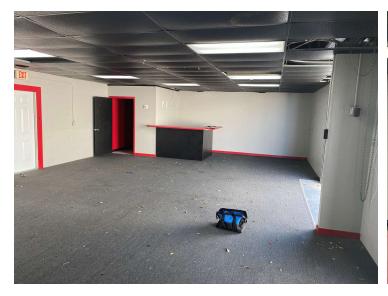

# Waelti Warehouse Complex

7275-7279 Waelti Drive, Melbourne, FL 32940

Unit 2 Photos (1,000 SF)

#### PROPERTY OVERVIEW

Unit 2: 1,000 SF: Open Space. 100% HVAC. Carpet & Drop Ceiling. 1 Restroom

Unit 10: est. 400 SF HVAC Office + 600 SF Warehouse = 1,000 SF Total

Each Unit has a 10' x 10' +/- Grade Level Overhead Door