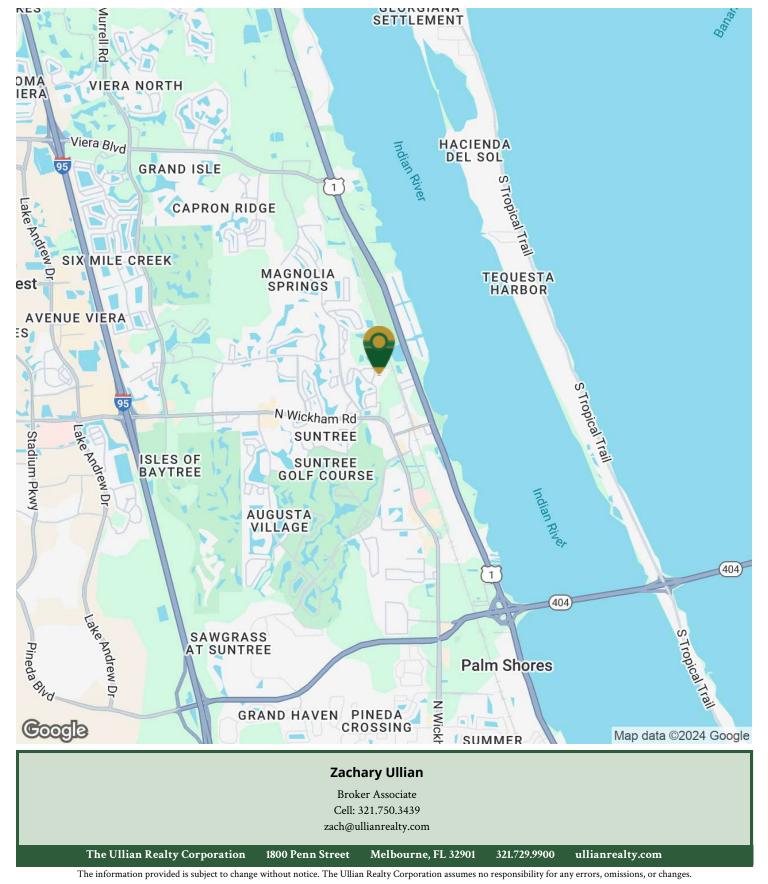

#### **LOCATION OVERVIEW**

Located in the heart of Suntree just off of Wickham Road. Close proximity to the

Brevard Zoo, Health First Viera Hospital, Suntree Country Club and all of the other shopping, dining, daycare, education and residential that the Suntree / Viera community has to offer. US1 is 1-mile away and Interstate 95 is 3-miles

away. Make this the future home for your business today!

#### Location Map