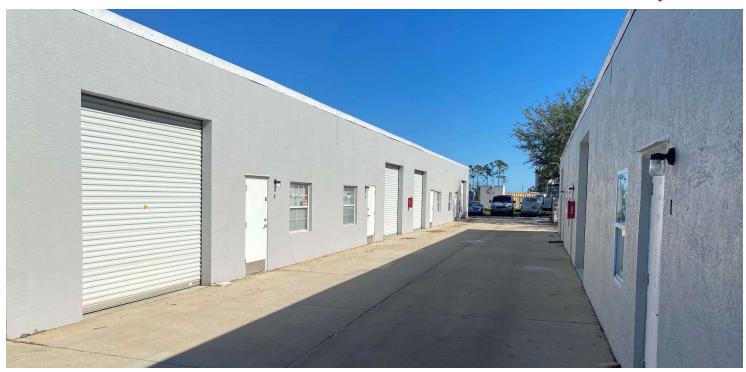

### Waelti Warehouse Complex

7275-7279 Waelti Drive, Melbourne, FL 32940

#### Flex / Office / Warehouse Units in the Suntree/Viera Community!

#### PROPERTY OVERVIEW

Unit 2: 1,000 SF: Open Space. 100% HVAC. Carpet & Drop Ceiling. 1 Restroom

Unit 10: est. 400 SF HVAC Office + 600 SF Warehouse = 1,000 SF Total

Each Unit has a 10' x 10' +/- Grade Level Overhead Door

Warehouse Ceiling Height Ranges 10' - 12' +/-

Zoning: Contractor's Office, Automotive, Wholesaling, Warehousing & More!

Utilities: City of Cocoa Water, Septic, 3-Phase FPL Electric

Gross Lease. No CAM! Tenant Pays Sales Tax, Utilities, Interior Upkeep, etc.