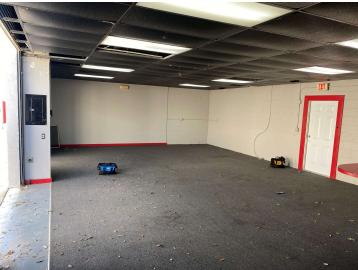

# Waelti Warehouse Complex

7275-7279 Waelti Drive, Melbourne, FL 32940

Unit 10 (1,000 SF) Photos

#### PROPERTY OVERVIEW

Unit 2: 1,000 SF: Open Space. 100% HVAC. Carpet & Drop Ceiling. 1 Restroom

Unit 10: est. 400 SF HVAC Office + 600 SF Warehouse = 1,000 SF Total

Each Unit has a 10' x 10' +/- Grade Level Overhead Door