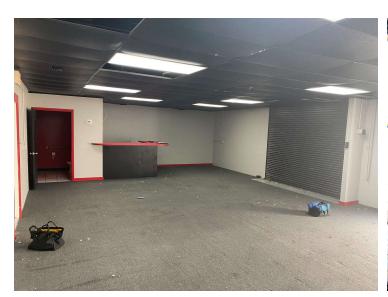

# Waelti Warehouse Complex

7275-7279 Waelti Drive, Melbourne, FL 32940

Unit 2 Photos (1,000 SF)

#### PROPERTY OVERVIEW

Unit 2: 1,000 SF: Open Space. 100% HVAC. Carpet & Drop Ceiling. 1 Restroom

Unit 10: est. 400 SF HVAC Office + 600 SF Warehouse = 1,000 SF Total

Each Unit has a 10' x 10' +/- Grade Level Overhead Door