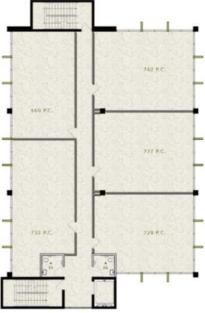

## **AVAILABLE SPACES**

**OFFERING SUMMARY** 

**BUILDING CLASS:** 

LEASE RATE:

**BUILDING SF:** 

**AVAILABLE SF:** 

**PARKING RATIO:** 

YEAR BUILT:

GENERATOR

LOT SIZE: PARKING:

| Suite | Rate           | Size  | Туре |
|-------|----------------|-------|------|
| 301   | \$45.00 /sf/yr | 4,330 | NNN  |

\$45.00/ PSF / Year

Class A

10,000

4,300

28

## **PROPERTY OVERVIEW**

This 4,330 SF office space on the third floor offers an exceptional opportunity for professionals living in Dorado who want to avoid the daily commute to San Juan while maintaining a high-quality business address. Located just minutes from the heart of Dorado Beach, this space provides convenience, privacy, and a professional environment, ideal for those who value a balanced work-life experience.