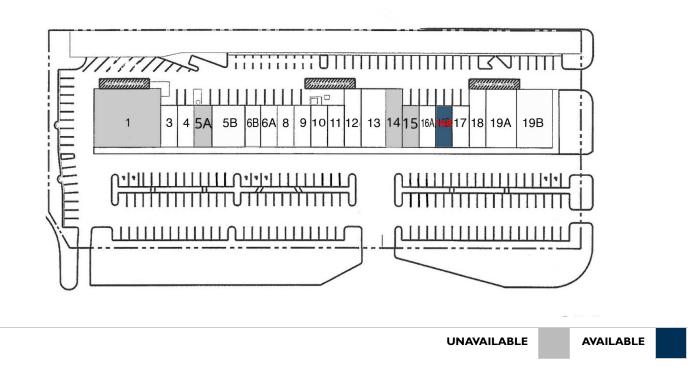

### J. BLAKE ROBISON

Retail Sales And Leasing Advisor 321.722.0707 X18 blake@teamlbr.com Lightle Beckner Robison, Inc. 321.722.0707 • teamlbr.com 70 W. Hibiscus Blvd., Melbourne, FL 32901

| SUITE    | TENANT    | SIZE     | ТҮРЕ  | RATE          |
|----------|-----------|----------|-------|---------------|
| Unit I6B | Available | I,000 SF | Gross | \$20.00 SF/yr |