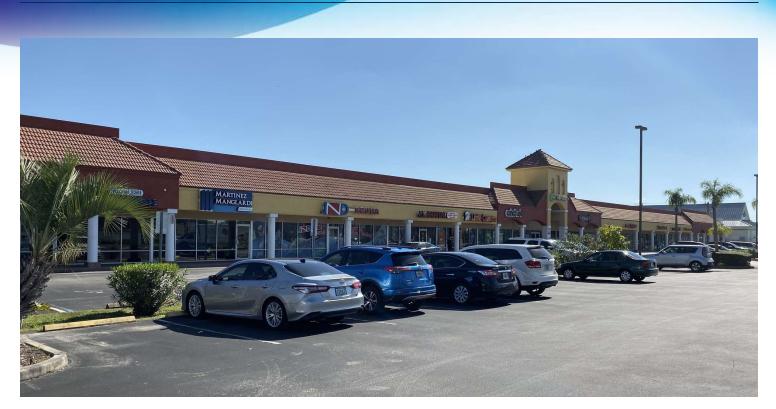

## LAS PALMAS PLAZA

Las Palmas • 4651 Babcock St. NE Palm Bay, FL 32905

| OFFERING SUMMA | <b>NRY</b>            | PROPERTY OVERVIEW                                                                                              |
|----------------|-----------------------|----------------------------------------------------------------------------------------------------------------|
| Available SF:  | 1,000 SF              | Grab your opportunity to lease in one of the busiest retail centers in the county.                             |
|                |                       | Great variety of National, Local and Regional tenants, near Publix and L3Harris Corporation, a Fortune 100 Co. |
| Lease Rate:    | \$20.00 SF/yr (Gross) | Generous parking                                                                                               |
|                |                       | Building facade and monument signage available                                                                 |
| Lot Size:      | 3.82 Acres            | Highly Visibility                                                                                              |
|                | 3.02 ACIES            | LOCATION OVERVIEW                                                                                              |
|                |                       | Easy Access:<br>Just north of busy Babcock St. and Palm Bay Rd intersection                                    |
| Building Size: | 32,596 SF             |                                                                                                                |