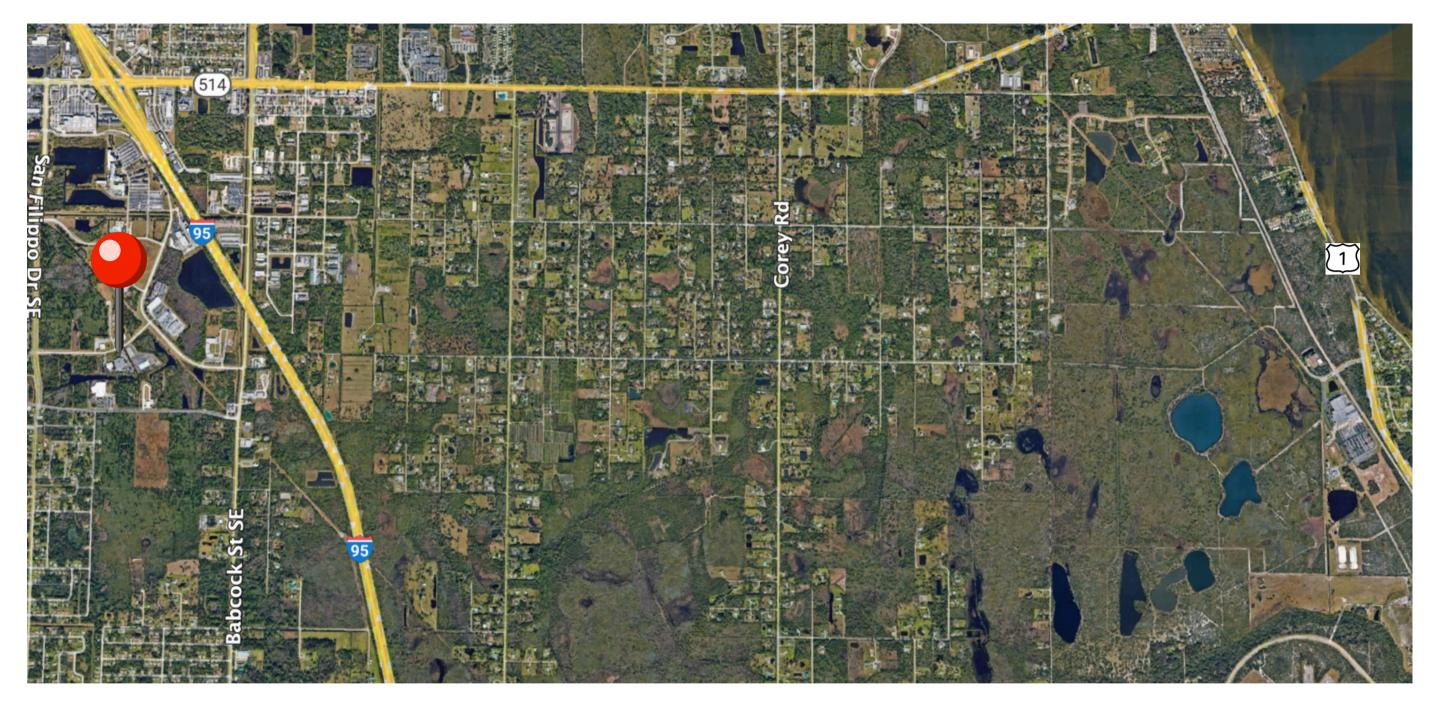

### **LOCATION OVERVIEW**

### **HIGHLIGHTS**

Located in Palm Bay, 1450 Treeland Blvd SE holds close proximity to I-95 Exit 173 (1.5 miles), US-1 (5.4 miles), and MLB Airport (9.4 miles).

- 1.5 Miles to Interstate 95
- 5.4 Miles to US-1
- 9.4 Miles to Melbourne Airport
- 47 Miles to Port Canaveral (Via I-95)
- 65 Miles to Orlando Airport