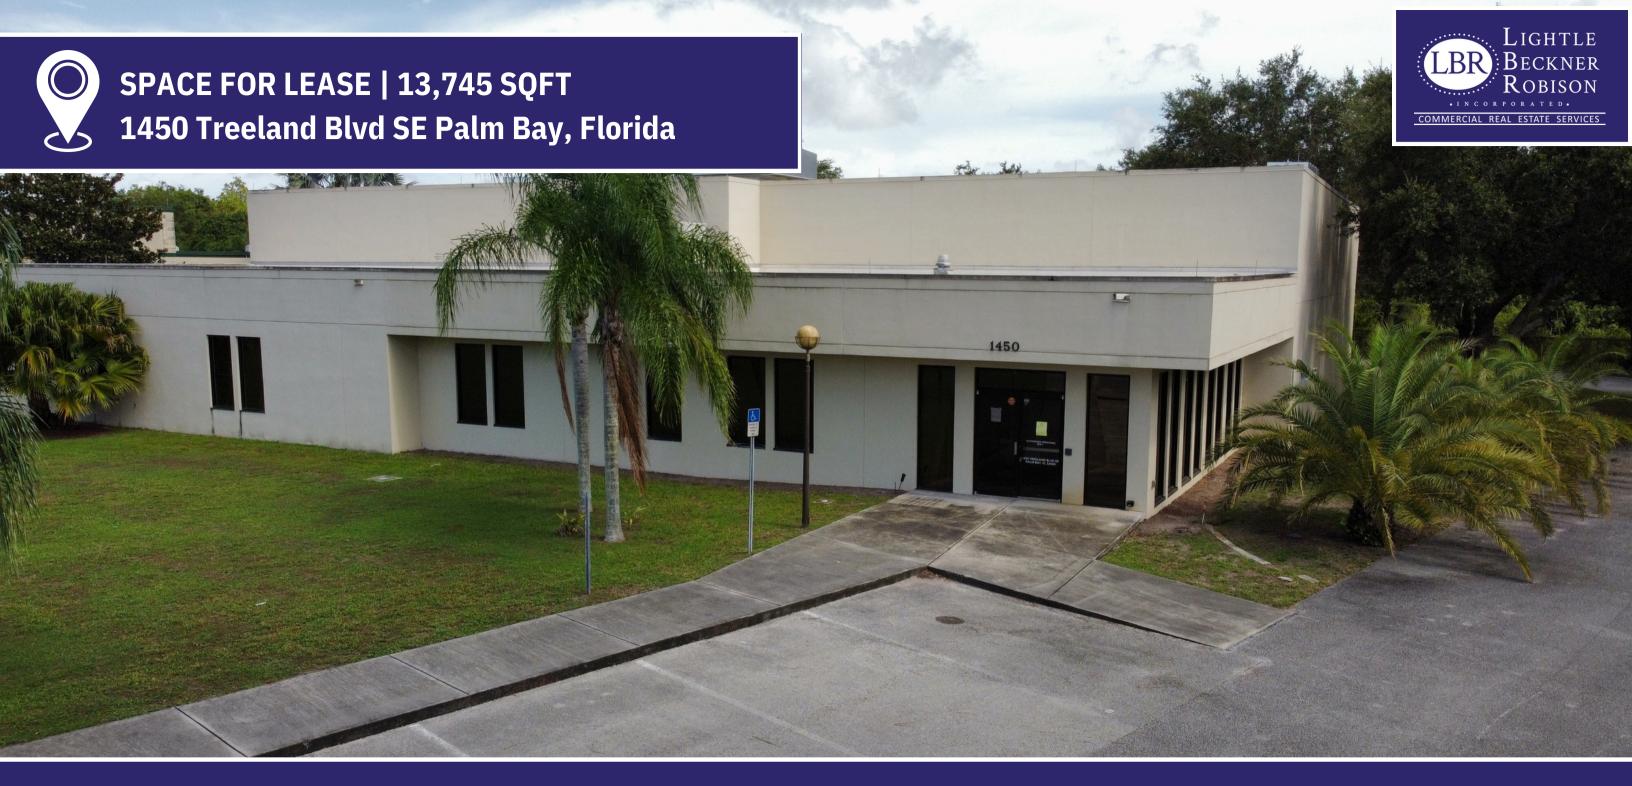

## **HIGHLIGHTS**

- 13,745 SQFT Facility Situated on 1.81 Acre Mfg. Complex
- +/-9,530 SQFT Warehouse | +/-4,215 SQFT Office and Labs
- 2,500 KVA 480 3-Phase Power
- Located just 1.5 Miles from I-95 Exit 173 in Palm Bay

#### **SUMMARY**

Lightle Beckner Robison, Inc. is happy to offer this stand-alone warehouse facility. Located in Palm Bay, 1450 Treeland Blvd SE holds close proximity to I-95 Exit 173 (1.5 miles), US-1 (5.4 miles), and MLB Airport (9.4 miles). Included in this property are the following: