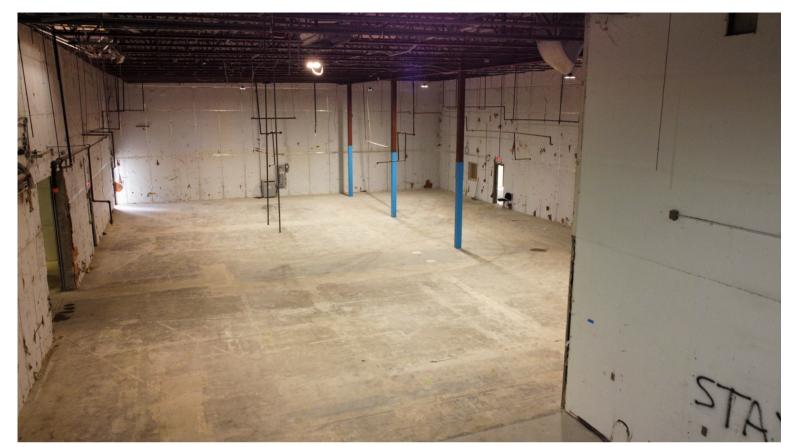

- -9,530 sf. Warehouse Non-HVAC (Has Duct Openings)
- -4,215 sf. Office
- -7 Hard-Walled Offices + Conference Room + Reception Area
- -Bonus Mezzanine Space +/- 1,200 Sqft.
- -37 Parking Spaces
- -Natural Gas Service to Building
- -2,500 KVA 480 3-Phase Power

# Additional Photos