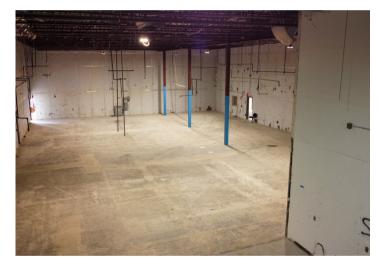

# Additional Photos

- -9,530 sf. Warehouse Non-HVAC (Has Duct Openings)
- -4,215 sf. Office
- -7 Hard-Walled Offices + Conference Room + Reception Area
- -Bonus Mezzanine Space +/- 1,200 Sqft.
- -37 Parking Spaces
- -Natural Gas Service to Building
- -2,500 KVA 480 3-Phase Power