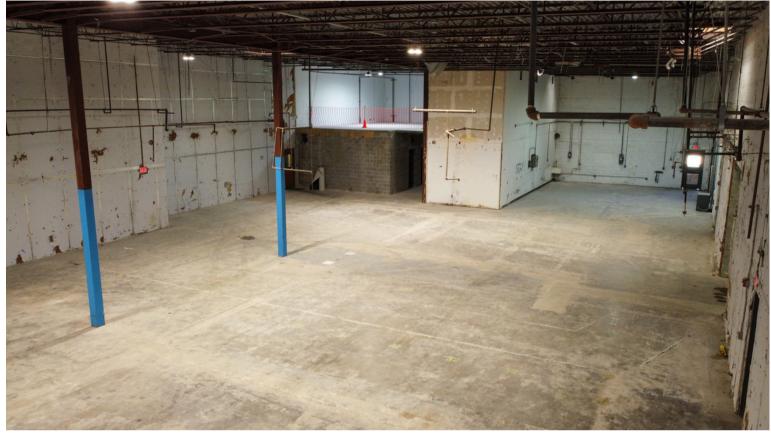

- -9,530 sf. Warehouse Non-HVAC (Has Duct Openings)
- -4,215 sf. Office
- -7 Hard-Walled Offices + Conference Room + Reception Area
- -Bonus Mezzanine Space +/- 1,200 Sqft.
- -37 Parking Spaces
- -Natural Gas Service to Building
- -2,500 KVA 480 3-Phase Power

# Additional Photos