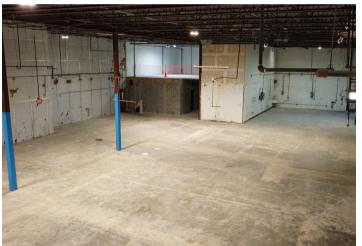

# Additional Photos

- -9,530 sf. Warehouse Non-HVAC (Has Duct Openings)
- -4,215 sf. Office
- -7 Hard-Walled Offices + Conference Room + Reception Area
- -Bonus Mezzanine Space +/- 1,200 Sqft.
- -37 Parking Spaces
- -Natural Gas Service to Building
- -2,500 KVA 480 3-Phase Power