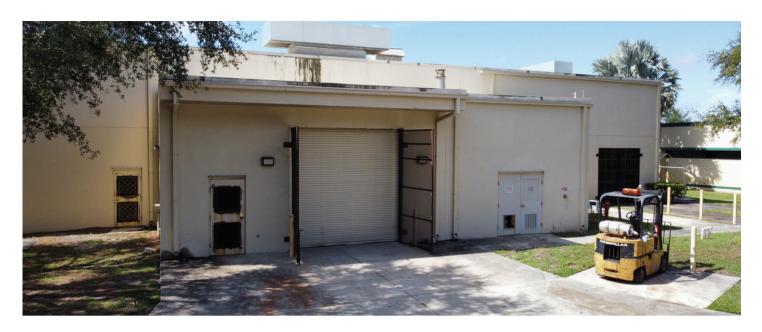

#### PROPERTY PHOTOS

- -9,530 sf. Warehouse Non-HVAC (Has Duct Openings)
- -4,215 sf. Office
- -7 Hard-Walled Offices + Conference Room + Reception Area
- -Bonus Mezzanine Space +/- 1,200 Sqft.
- -37 Parking Spaces
- -Natural Gas Service to Building
- -2,500 KVA 480 3-Phase Power