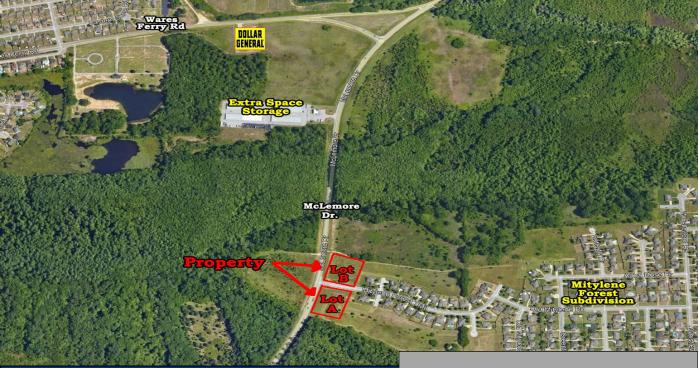

COMMERCIAL REAL ESTATE

Mitylene Forest Office Lots - A & B **McLemore Drive** Montgomery, AL 36117

## **PRICES REDUCED!**

Two (2) office lots located in East Montgomery at the corner of McLemore Drive and Mitylene Forest Trail. Great location for office, church and related uses. Contact John Stanley, CCIM, for more information at (334) 271-2475.