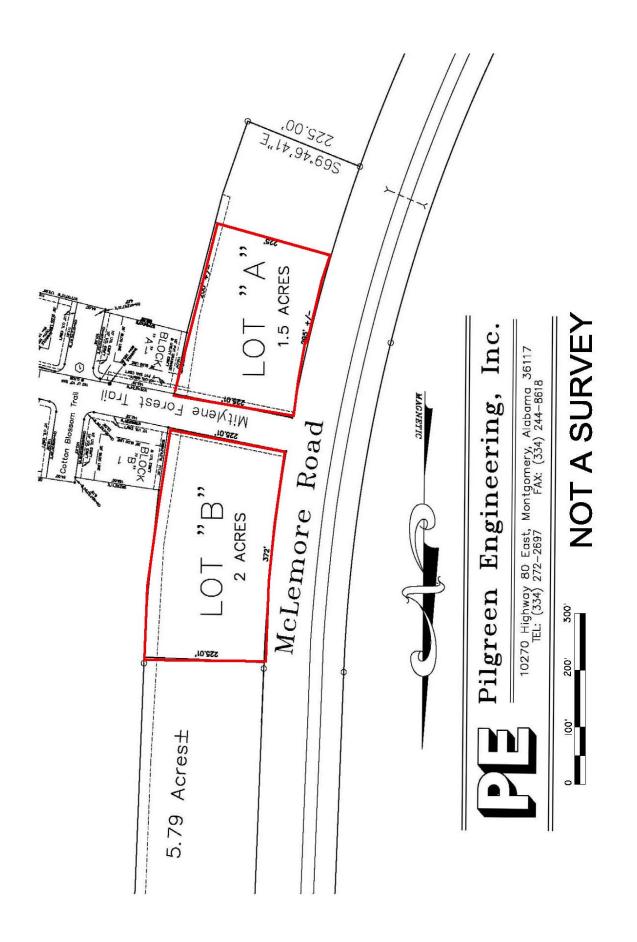

## FOR SALE

- **Listed Price:** Lot A: \$100,000.00 • Lot B: \$130,000.00
- Land Area:
- Lot A: <u>+</u> 1.5 Acres Lot B: <u>+</u> 2.0 Acres
- **Zoning:** O-1 (Office)
- **Best Use: Office, Church**
- Visibility: **Excellent**
- **Listing Type: Exclusive**

## **PRICES REDUCED!**

Two (2) office lots located in East Montgomery at the corner of McLemore Drive and Mitylene Forest Trail. Great location for office, church and related uses. Contact John Stanley, CCIM, for more information at (334) 271-2475.