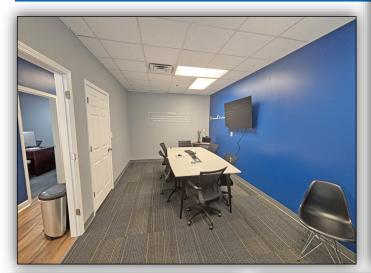

of 103,000 VPD
- Traffic counts on 92 / Alabama Road of 47,100 VPD
- Densely populated area with over 177,000 people in a 5 mile radius
- Income above \$120,000 in one, three and five mile rings



| DEMOGRAPHICS            | 1 MILE    | 3 MILE    | 5 MILE    |
|-------------------------|-----------|-----------|-----------|
| Total Population (2024) | 9,144     | 69,866    | 177,143   |
| Households              | 3,679     | 26.802    | 65,528    |
| Average HH Income       | \$122,027 | \$129,133 | \$136,457 |













#### FLOOR PLAN









#### SUITE 700

#### 1,492 SF

- Warehouse | Office Combination
- Overhead Door Access
- 16 17 foot ceiling height in Warehouse
- Numerous windows offer abundant natural light
- Breakroom and lavatory











### SUITE 700 - PHOTO GALLERY