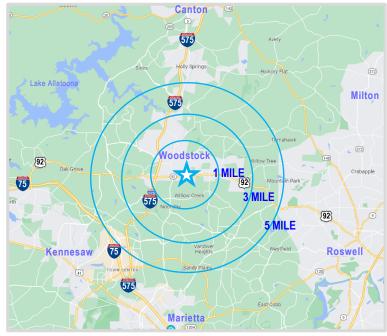

#### LOCATION

- Excellent Woodstock location convenient to Roswell, Marietta, Kennesaw, Canton and Milton
- Just off interstate 575 with traffic counts of 103,000 VPD
- Traffic counts on 92 / Alabama Road of 47,100 VPD
- Densely populated area with over 177,000 people in a 5 mile radius
- Income above \$120,000 in one, three and five mile rings