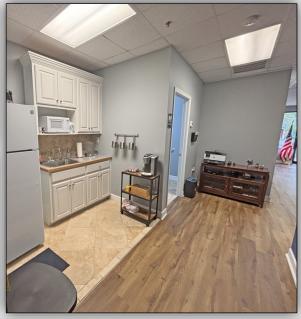

000 VPD
- Traffic counts on 92 / Alabama Road of 47,100 VPD
- Densely populated area with over 177,000 people in a 5 mile radius
- Income above \$120,000 in one, three and five mile rings



| DEMOGRAPHICS            | 1 MILE    | 3 MILE    | 5 MILE    |
|-------------------------|-----------|-----------|-----------|
| Total Population (2024) | 9,144     | 69,866    | 177,143   |
| Households              | 3,679     | 26.802    | 65,528    |
| Average HH Income       | \$122,027 | \$129,133 | \$136,457 |













#### FLOOR PLAN









#### SUITE 700

#### 1,492 SF

- Warehouse | Office Combination
- Overhead Door Access
- 16 17 foot ceiling height in Warehouse
- Numerous windows offer abundant natural light
- Breakroom and lavatory











### SUITE 700 - PHOTO GALLERY