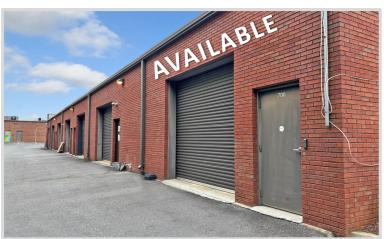

#### **PROFILE**

- 8,128 SF building with overhead door access in every suite and 16' to 18' ceiling heights in the warehouse spaces
- Two access points into the center
- Ample parking with approximately 30 spaces
- 1 suite currently available:

Suite 700 - 1,492 SF - Warehouse / Office combination **End Unit** 

#### LOCATION

- Excellent Woodstock location convenient to Roswell, Marietta, Kennesaw, Canton and Milton
- Just off interstate 575 with traffic counts of 103,000 VPD
- Traffic counts on 92 / Alabama Road of 47,100 VPD
- Densely populated area with over 177,000 people in a 5 mile radius
- Income above \$120,000 in one, three and five mile rings



| DEMOGRAPHICS            | 1 MILE    | 3 MILE    | 5 MILE    |
|-------------------------|-----------|-----------|-----------|
| Total Population (2024) | 9,144     | 69,866    | 177,143   |
| Households              | 3,679     | 26.802    | 65,528    |
| Average HH Income       | \$122,027 | \$129,133 | \$136,457 |













#### FLOOR PLAN









#### SUITE 700

#### 1,492 SF

- Warehouse | Office Combination
- Overhead Door Access
- 16 17 foot ceiling height in Warehouse
- Numerous windows offer abundant natural light
- Breakroom and lavatory











### SUITE 700 - PHOTO GALLERY