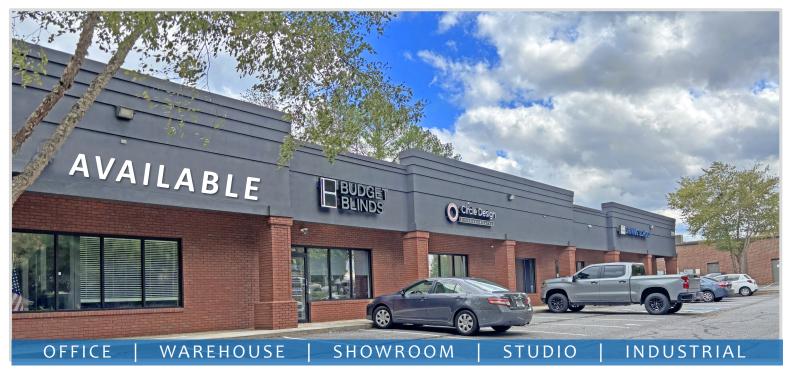

#### **PROFILE**

- 8,128 SF building with overhead door access in every suite and 16' to 18' ceiling heights in the warehouse spaces
- Two access points into the center
- Ample parking with approximately 30 spaces
- 1 suite currently available:

Suite 700 - 1,492 SF - Warehouse / Office combination **End Unit** 