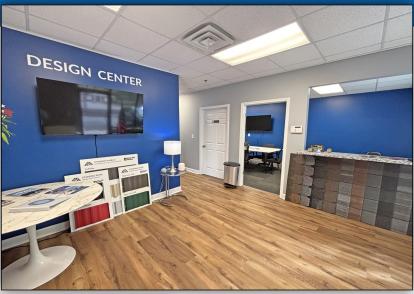

f 103,000 VPD
- Traffic counts on 92 / Alabama Road of 47,100 VPD
- Densely populated area with over 177,000 people in a 5 mile radius
- Income above \$120,000 in one, three and five mile rings



| DEMOGRAPHICS            | 1 MILE    | 3 MILE    | 5 MILE    |
|-------------------------|-----------|-----------|-----------|
| Total Population (2024) | 9,144     | 69,866    | 177,143   |
| Households              | 3,679     | 26.802    | 65,528    |
| Average HH Income       | \$122,027 | \$129,133 | \$136,457 |













#### FLOOR PLAN









#### SUITE 700

#### 1,492 SF

- Warehouse | Office Combination
- Overhead Door Access
- 16 17 foot ceiling height in Warehouse
- Numerous windows offer abundant natural light
- Breakroom and lavatory











### SUITE 700 - PHOTO GALLERY