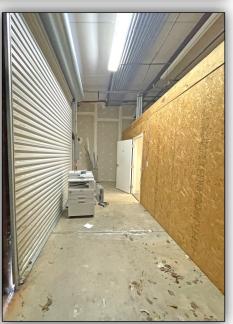

0 VPD
- Traffic counts on 92 / Alabama Road of 47,100 VPD
- Densely populated area with over 177,000 people in a 5 mile radius
- Income above \$120,000 in one, three and five mile rings



| DEMOGRAPHICS            | 1 MILE    | 3 MILE    | 5 MILE    |
|-------------------------|-----------|-----------|-----------|
| Total Population (2024) | 9,144     | 69,866    | 177,143   |
| Households              | 3,679     | 26.802    | 65,528    |
| Average HH Income       | \$122,027 | \$129,133 | \$136,457 |













#### FLOOR PLAN









#### SUITE 700

#### 1,492 SF

- Warehouse | Office Combination
- Overhead Door Access
- 16 17 foot ceiling height in Warehouse
- Numerous windows offer abundant natural light
- Breakroom and lavatory











### SUITE 700 - PHOTO GALLERY