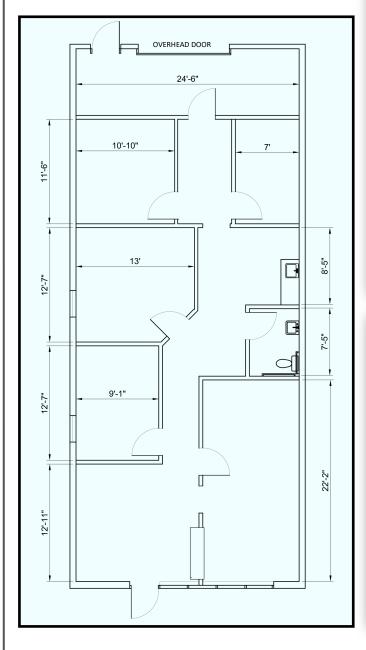

#### SUITE 700

#### 1,492 SF

- Warehouse | Office Combination
- Overhead Door Access
- 16 17 foot ceiling height in Warehouse
- Numerous windows offer abundant natural light
- Breakroom and lavatory