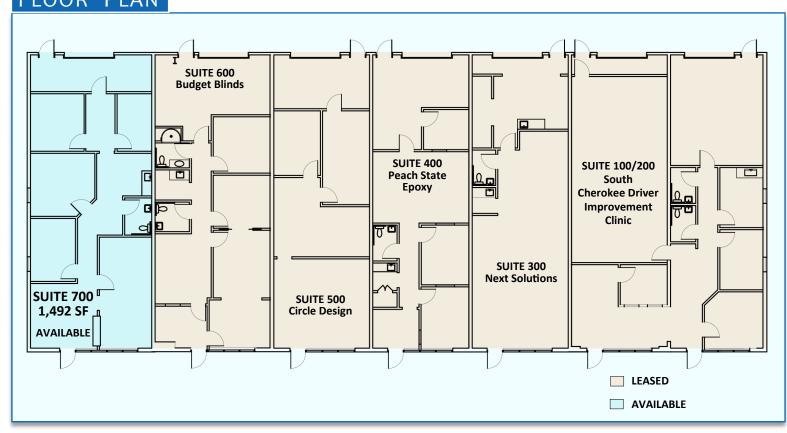

#### FLOOR PLAN

#### SUITE 700

#### 1,492 SF

- Warehouse | Office Combination
- Overhead Door Access
- 16 17 foot ceiling height in Warehouse
- Numerous windows offer abundant natural light
- Breakroom and lavatory