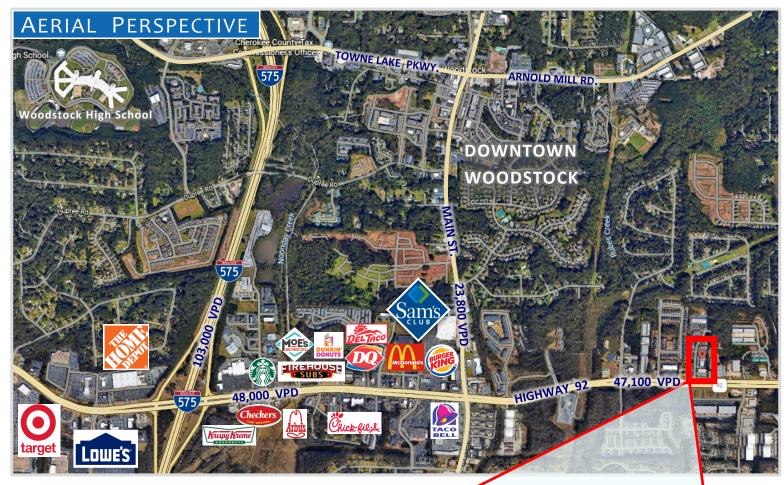

#### LOCATION

- Excellent Woodstock location convenient to Roswell, Marietta, Kennesaw, Canton and Milton
- Just off interstate 575 with traffic counts of 103,000 VPD
- Traffic counts on 92 / Alabama Road of 47,100 VPD
- Densely populated area with over 177,000 people in a 5 mile radius
- Income above \$120,000 in one, three and five mile rings