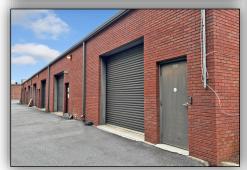

3,000 VPD
- Traffic counts on 92 / Alabama Road of 47,100 VPD
- Densely populated area with over 177,000 people in a 5 mile radius
- Income above \$120,000 in one, three and five mile rings



| DEMOGRAPHICS            | 1 MILE    | 3 MILE    | 5 MILE    |
|-------------------------|-----------|-----------|-----------|
| Total Population (2024) | 9,144     | 69,866    | 177,143   |
| Households              | 3,679     | 26.802    | 65,528    |
| Average HH Income       | \$122,027 | \$129,133 | \$136,457 |













#### FLOOR PLAN









#### SUITE 700

#### 1,492 SF

- Warehouse | Office Combination
- Overhead Door Access
- 16 17 foot ceiling height in Warehouse
- Numerous windows offer abundant natural light
- Breakroom and lavatory











### SUITE 700 - PHOTO GALLERY