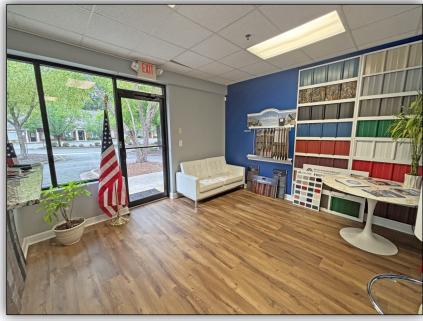

ff interstate 575 with traffic counts of 103,000 VPD
- Traffic counts on 92 / Alabama Road of 47,100 VPD
- Densely populated area with over 177,000 people in a 5 mile radius
- Income above \$120,000 in one, three and five mile rings



| DEMOGRAPHICS            | 1 MILE    | 3 MILE    | 5 MILE    |
|-------------------------|-----------|-----------|-----------|
| Total Population (2024) | 9,144     | 69,866    | 177,143   |
| Households              | 3,679     | 26.802    | 65,528    |
| Average HH Income       | \$122,027 | \$129,133 | \$136,457 |













#### FLOOR PLAN









#### SUITE 700

#### 1,492 SF

- Warehouse | Office Combination
- Overhead Door Access
- 16 17 foot ceiling height in Warehouse
- Numerous windows offer abundant natural light
- Breakroom and lavatory











### SUITE 700 - PHOTO GALLERY