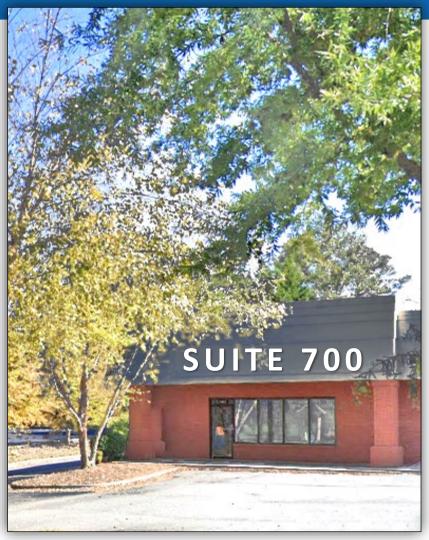

Suite 700 - 1,492 SF - Warehouse / Office combination **End Unit** 

#### SUITE 700

#### 1,492 SF

- Warehouse | Office Combination
- Overhead Door Access
- 16 17 foot ceiling height in Warehouse
- Numerous windows offer abundant natural light
- Breakroom and lavatory

### SUITE 700 - PHOTO GALLERY