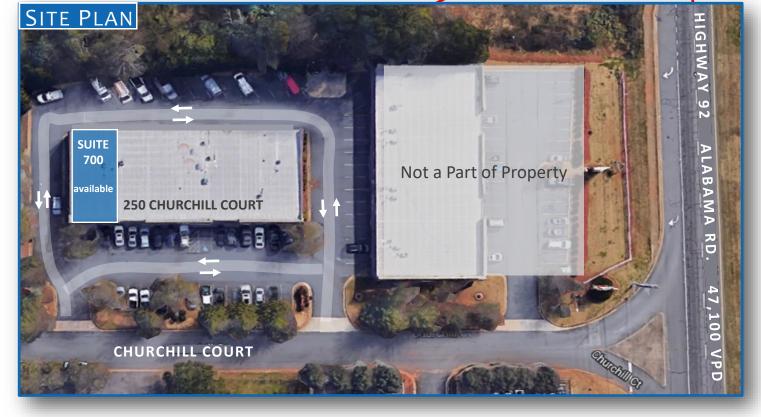

#### **PROFILE**

- 8,128 SF building with overhead door access in every suite and 16' to 18' ceiling heights in the warehouse spaces
- Two access points into the center
- Ample parking with approximately 30 spaces
- 1 suite currently available:

Suite 700 - 1,492 SF - Warehouse / Office combination **End Unit** 

#### LOCATION

- Excellent Woodstock location convenient to Roswell, Marietta, Kennesaw, Canton and Milton
- Just off interstate 575 with traffic counts of 103,000 VPD
- Traffic counts on 92 / Alabama Road of 47,100 VPD
- Densely populated area with over 177,000 people in a 5 mile radius
- Income above \$120,000 in one, three and five mile rings