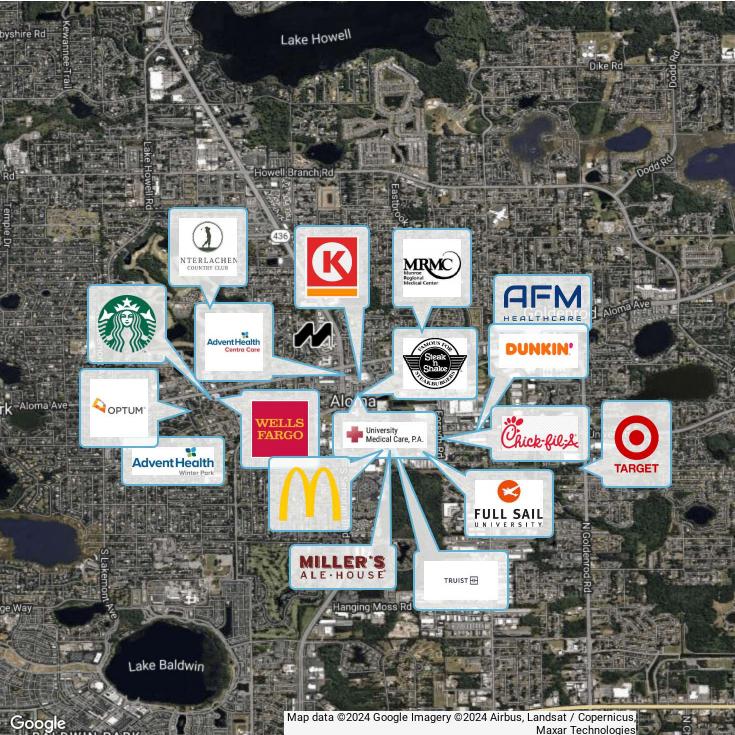

#### LOCATION MAP

The property is occupied by Dr. Charles Williams who has been in practice for over 40+ years. Any specialty that works with primary care could take advantage of this property opportunity. The location is perfect for any physician working at AdventHealth Winter Park or looking to open a satellite office. Frontage on Aloma Ave is available. The property is less than 2 miles from AdventHealth Winter Park and has easy access from Goldenrod, Winter Park, and Baldwin Park markets. The parking ratio is 4/1,000.