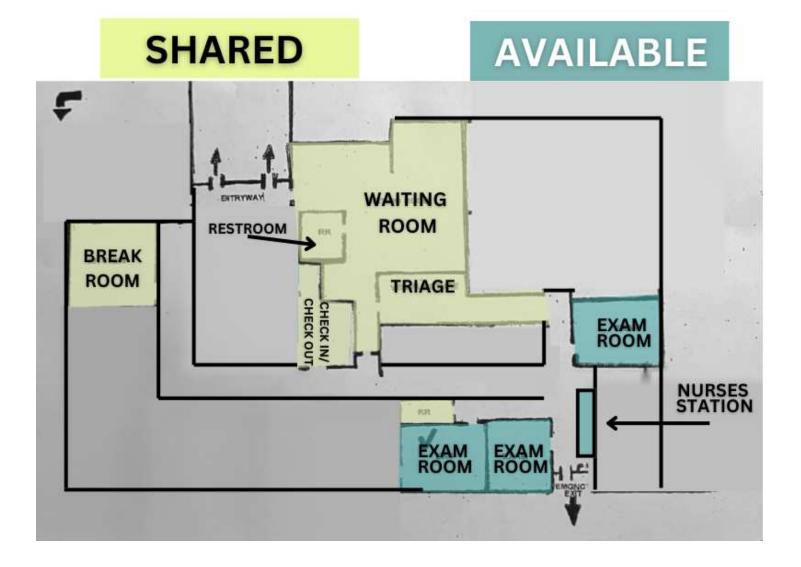

## 3027 Aloma Ave

PRESENTED BY **DANIELLE KOVIE** 407.214.4846 dkovie@millenia-partners.cor

FLOOR PLAN

#### **PROPERTY OVERVIEW**

Three exam rooms with sinks are available for lease at 3027 Aloma Ave in Winter Park. The suite includes a private nurses station, and 3 exam rooms with sinks. Shared areas with the current practicing physician are the waiting area, breakroom, and two bathrooms.

#### **PROPERTY HIGHLIGHTS**

- Move-In-Ready Exam Rooms For Lease in Winter Park
- Includes Waiting Area, 3 Exam Rooms w/ Sinks, and a Nurses Station
- Less Than 2 Miles From AdventHealth Winter Park
- Frontage on Aloma Ave (40,500 Annual Average Daily Traffic)
- 4/1,000 Parking Ratio