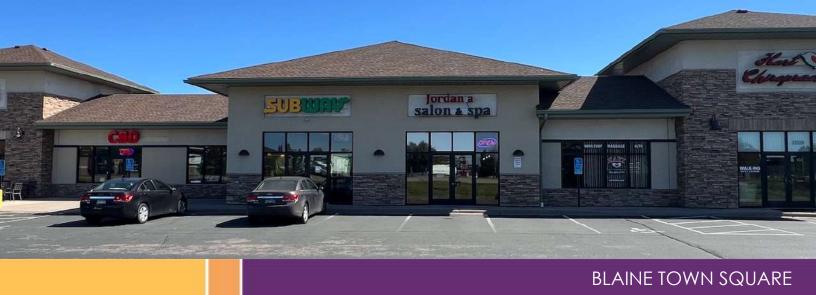

# 2331 108th LANE NE | BLAINE, MN 55449

# **Rare Vacancy: Former Salon Space**

Discover an exceptional opportunity to elevate your salon business with this stunning, structurally equipped space that is available for lease. With high-end finishes, thoughtful design elements, and a layout ready for immediate use, this space is designed to impress. Strategically located in a bustling, high-traffic area, it offers the perfect setting to attract new clientele and grow your brand. Don't miss the chance to make this beautiful space your own!

#### Highlights and Features:

- Reception area, five rooms, plus utility room
- ADA bathroom
- Dual door access
- High vehicle traffic count
- 59 parking spaces
- Signage available
- Professionally managed
- Area tenants: Blaine National Sports Center, CVS, Kwik Trip, Holiday Station Stores, New Horizon Academy, Blaine Parks & Recreation Department, Old National Bank Twin Cities Spine Center, Village Floor & Wall, and more