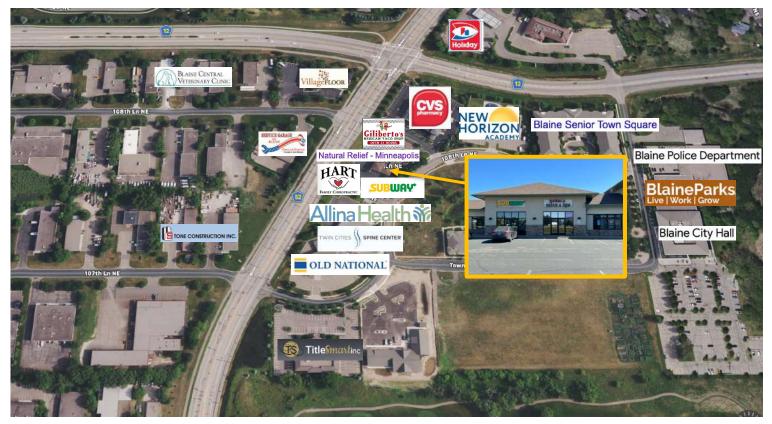

#### Highlights and Features:

- Reception area, five rooms, plus utility room
- ADA bathroom
- Dual door access
- High vehicle traffic count
- 59 parking spaces
- Signage available
- Professionally managed
- Area tenants: Blaine National Sports Center, CVS, Kwik Trip, Holiday Station Stores, New Horizon Academy, Blaine Parks & Recreation Department, Old National Bank Twin Cities Spine Center, Village Floor & Wall, and more

#### Aerial

This information is accurate as of the date of printing and is subject to change without notice. All information is deemed accurate, but cannot be guaranteed.

#### www.SpaceAvailableMN.com

Giving developers, business owners and commercial real estate investors the gifts of experience and personal attention.