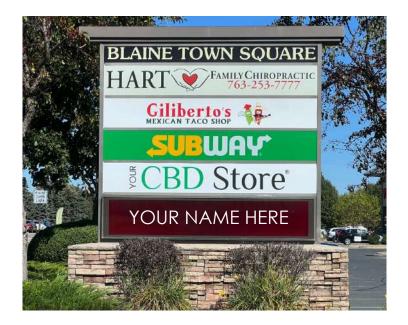

#### Highlights and Features:

- Reception area, five rooms, plus utility room
- ADA bathroom
- Dual door access
- High vehicle traffic count
- 59 parking spaces
- Signage available
- Professionally managed
- Area tenants: Blaine National Sports Center, CVS, Kwik Trip, Holiday Station Stores, New Horizon Academy, Blaine Parks & Recreation Department, Old National Bank Twin Cities Spine Center, Village Floor & Wall, and more