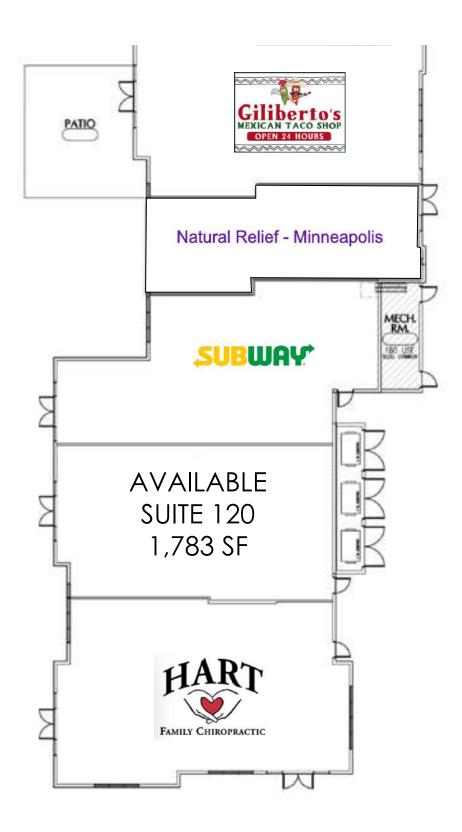

#### Space Available:

- Suite 120: 1,783 sf
- 2024 CAM: \$7.33 psf and Tax: \$5.29 psf
- Lease Rate: Negotiable

#### Highlights and Features:

- Reception area, five rooms, plus utility room
- ADA bathroom
- Dual door access
- High vehicle traffic count
- 59 parking spaces
- Signage available
- Professionally managed
- Area tenants: Blaine National Sports Center, CVS, Kwik Trip, Holiday Station Stores, New Horizon Academy, Blaine Parks & Recreation Department, Old National Bank Twin Cities Spine Center, Village Floor & Wall, and more

# **Interior Photos**

This information is accurate as of the date of printing and is subject to change without notice. All information is deemed accurate, but cannot be guaranteed.

Site Plan

This information is accurate as of the date of printing and is subject to change without notice. All information is deemed accurate but cannot be guaranteed.