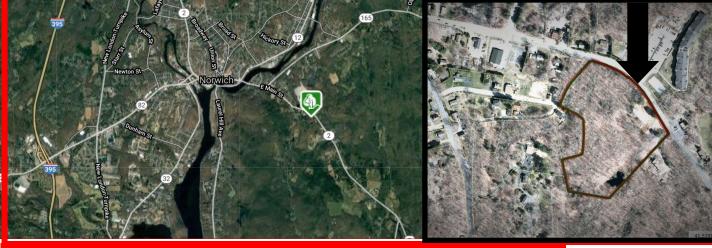

## **105 Stonington Rd, Norwich CT**Route 2 near Casinos at the Preston line**6.04 Acres in Opportunity Zone**

## FOR SALE \$195,000

- $\Rightarrow$  Frontage: 640 Ft.
- $\Rightarrow$  Acres: 6.04
- $\Rightarrow$  Public Water, Sewer
  - & Gas in street
- $\Rightarrow$  Zone: GC
- $\Rightarrow$  Taxes: \$2,118
- $\Rightarrow$  Traffic Count: 9,500