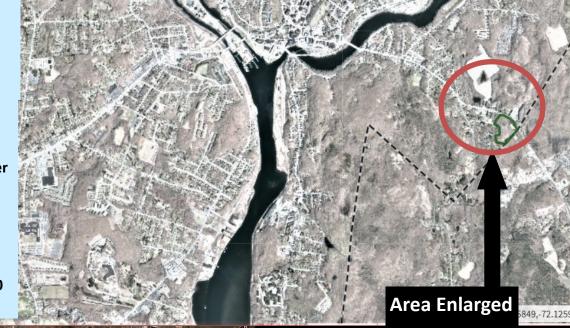

## **105 Stonington Rd, Norwich CT**Route 2 near Casinos at the Preston line**6.04 Acres in Opportunity Zone**

## FOR SALE \$195,000

- $\Rightarrow$  Frontage: 640 Ft.
- $\Rightarrow$  Acres: 6.04
- $\Rightarrow$  Public Water, Sewer
  - & Gas in street
- $\Rightarrow$  Zone: GC
- $\Rightarrow$  Taxes: \$2,118
- $\Rightarrow$  Traffic Count: 9,500