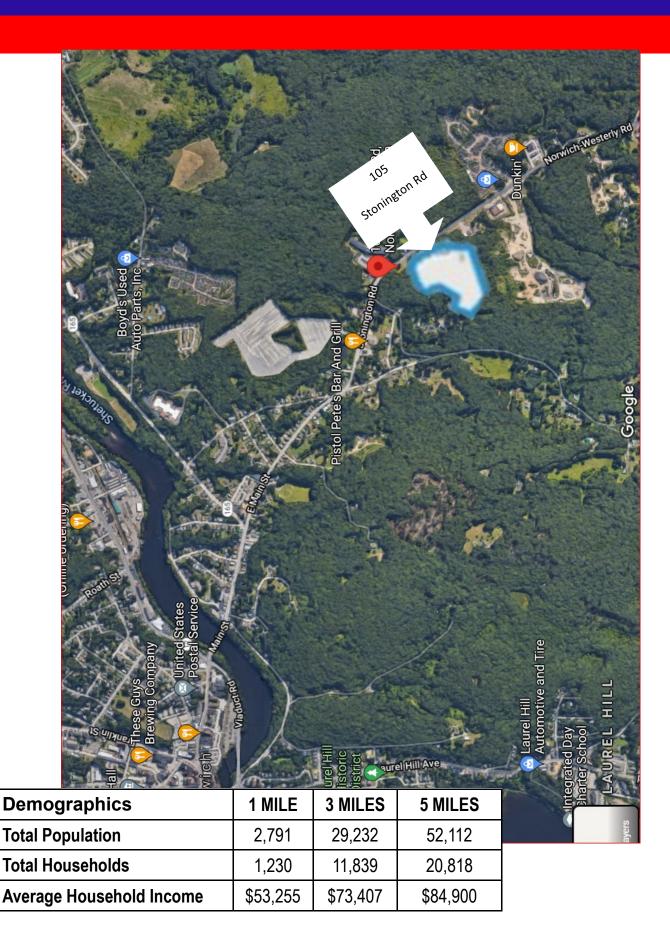

## **105 Stonington Rd, Norwich CT**Route 2 near Casinos at the Preston line**6.04 Acres in Opportunity Zone**

## FOR SALE \$195,000

- $\Rightarrow$  Frontage: 640 Ft.
- $\Rightarrow$  Acres: 6.04
- $\Rightarrow$  Public Water, Sewer
  - & Gas in street
- $\Rightarrow$  Zone: GC
- $\Rightarrow$  Taxes: \$2,118
- $\Rightarrow$  Traffic Count: 9,500

## **On 2021 Census Track Allowing Cannabis Use**