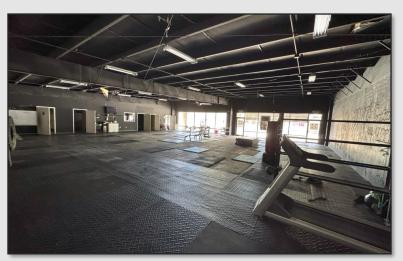

### LISTING HIGHLIGHTS

- ±4,500 SF 2nd Generation Gym Available Now
- Located in a ±61,200 SF retail plaza with national brands and local businesses like O'Reilly Auto Parts, and Hero Academy Martial Arts.
- Mostly open layout includes:
  - 2 All-gender restrooms with individual stalls
  - Men's and women's shower rooms
  - Managerial office
- Monument and storefront signage available
- 246 Shared parking spaces

#### **SUITE 208**

Palkiper has made every effort to obtain the information regarding this property from sources deemed reliable. However, we cannot warrant the complete accuracy thereof subject to errors, omissions, change of price, rental, or other conditions, prior sale, lease or financing or withdrawal without notice. Licensed Real Estate Broker. 1