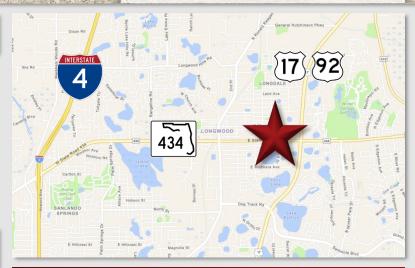

### LOCATION DETAILS

Located on East State Road 434 with a traffic count of over 23,000 CPD. Adjacent to Truist Bank and First Baptist Church of Longwood, and directly across from AutoZone Auto Parts. The center is conveniently situated, being less than 4 miles from I-4 and in close proximity to major thoroughfares such as US 17-92 and Ronald Reagan Blvd, offering easy access from all over Central Florida.