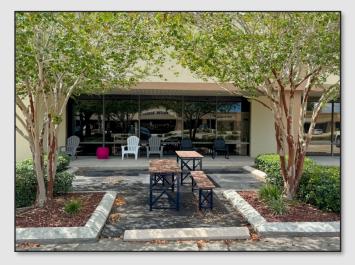

### LISTING HIGHLIGHTS

- ±4,500 SF 2nd Generation Gym Available Now
- Located in a ±61,200 SF retail plaza with national brands and local businesses like O'Reilly Auto Parts, and Hero Academy Martial Arts.
- Mostly open layout includes:
  - 2 All-gender restrooms with individual stalls
  - Men's and women's shower rooms
  - Managerial office
- Monument and storefront signage available
- 246 Shared parking spaces