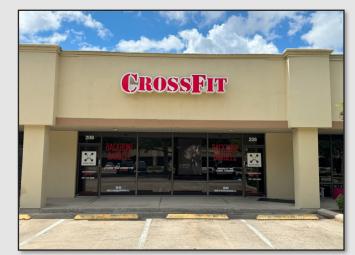

# CROSSFIT

### LISTING HIGHLIGHTS

- ±4,500 SF 2nd Generation Gym Available Now
- Located in a ±61,200 SF retail plaza with national brands and local businesses like O'Reilly Auto Parts, and Hero Academy Martial Arts.
- Mostly open layout includes:
  - 2 All-gender restrooms with individual stalls
  - Men's and women's shower rooms
  - Managerial office
- Monument and storefront signage available
- 246 Shared parking spaces