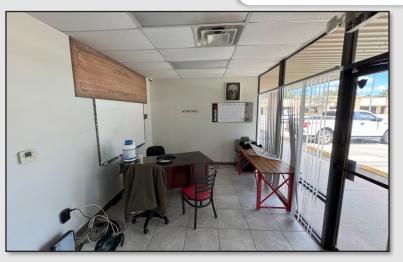

### LISTING HIGHLIGHTS

- ±4,500 SF 2nd Generation Gym Available Now
- Located in a ±61,200 SF retail plaza with national brands and local businesses like O'Reilly Auto Parts, and Hero Academy Martial Arts.
- Mostly open layout includes:
  - 2 All-gender restrooms with individual stalls
  - Men's and women's shower rooms
  - Managerial office
- Monument and storefront signage available
- 246 Shared parking spaces