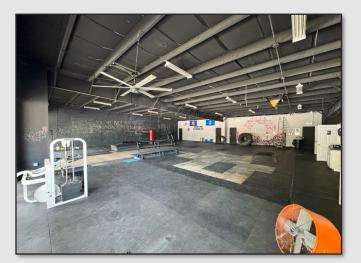

### LISTING HIGHLIGHTS

- ±4,500 SF 2nd Generation Gym Available Now
- Located in a ±61,200 SF retail plaza with national brands and local businesses like O'Reilly Auto Parts, and Hero Academy Martial Arts.
- Mostly open layout includes:
  - 2 All-gender restrooms with individual stalls
  - Men's and women's shower rooms
  - Managerial office
- Monument and storefront signage available
- 246 Shared parking spaces

#### **SUITE 208**

Palkiper has made every effort to obtain the information regarding this property from sources deemed reliable. However, we cannot warrant the complete accuracy thereof subject to errors, omissions, change of price, rental, or other conditions, prior sale, lease or financing or withdrawal without notice. Licensed Real Estate Broker. 1