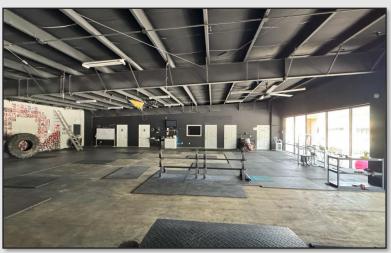

### LISTING HIGHLIGHTS

- ±4,500 SF 2nd Generation Gym Available Now
- Located in a ±61,200 SF retail plaza with national brands and local businesses like O'Reilly Auto Parts, and Hero Academy Martial Arts.
- Mostly open layout includes:
  - 2 All-gender restrooms with individual stalls
  - Men's and women's shower rooms
  - Managerial office
- Monument and storefront signage available
- 246 Shared parking spaces