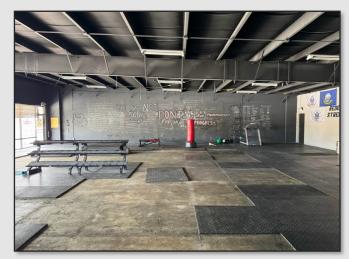

### LISTING HIGHLIGHTS

- ±4,500 SF 2nd Generation Gym Available Now
- Located in a ±61,200 SF retail plaza with national brands and local businesses like O'Reilly Auto Parts, and Hero Academy Martial Arts.
- Mostly open layout includes:
  - 2 All-gender restrooms with individual stalls
  - Men's and women's shower rooms
  - Managerial office
- Monument and storefront signage available
- 246 Shared parking spaces

#### **SUITE 208**

Palkiper has made every effort to obtain the information regarding this property from sources deemed reliable. However, we cannot warrant the complete accuracy thereof subject to errors, omissions, change of price, rental, or other conditions, prior sale, lease or financing or withdrawal without notice. Licensed Real Estate Broker. 1