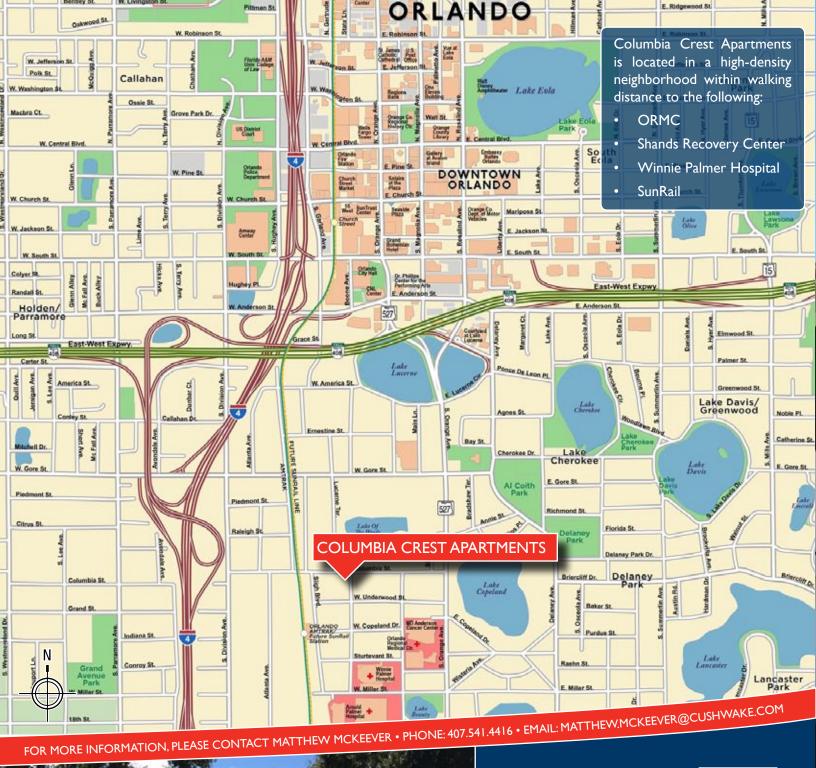

# COLUMBIA CREST APARTMENTS

EIGHT-UNIT APARTMENT COMMUNITY 94-96 COLUMBIA STREET • ORLANDO, FL 32806

**MULTIFAMILY FOR SALE** 

### **INVESTMENT OFFERING**

Cushman & Wakefield is pleased to offer for sale Columbia Crest Apartments, an eight-unit garden style multifamily apartment community strategically located in the SoDo neighborhood of downtown Orlando.

Matthew McKeever, CCIM, SIOR Senior Director Office Brokerage Servcies 407.541.4416 matthew.mckeever@cushwake.com

Cushman & Wakefield of Florida, Inc. 800 North Magnolia Avenue • Suite 450 Orlando, Florida 32803 407.841.8000 phone • 407.425.6455 fax www.cushmanwakefield.com