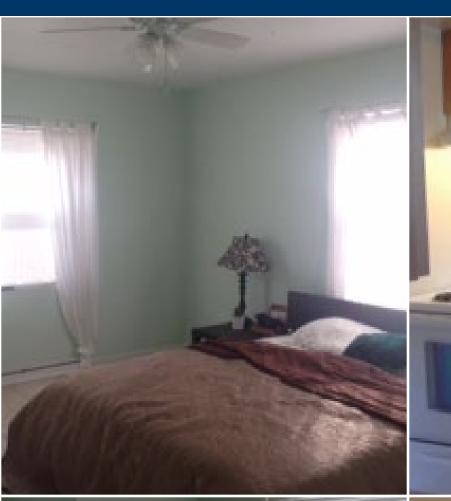

Columbia Crest is comprised of two, two-story structures which were built in 1956-57. Each building houses four two-bedroom, one-bath-room units. All units are 969 SF.The property is 100 percent leased.

Five of the apartments have been recently upgraded with ceramic tile or restored wood floors in the living area/kitchen, new kitchen cabinets, and standard white appliances.