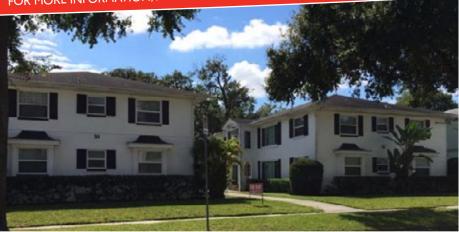

Columbia Crest is comprised of two, two-story structures which were built in 1956-57. Each building houses four two-bedroom, one-bath-room units. All units are 969 SF.The property is 100 percent leased.

Five of the apartments have been recently upgraded with ceramic tile or restored wood floors in the living area/kitchen, new kitchen cabinets, and standard white appliances.

## **UPGRADES**

The majority of units have been updated with new flooring and kitchens.