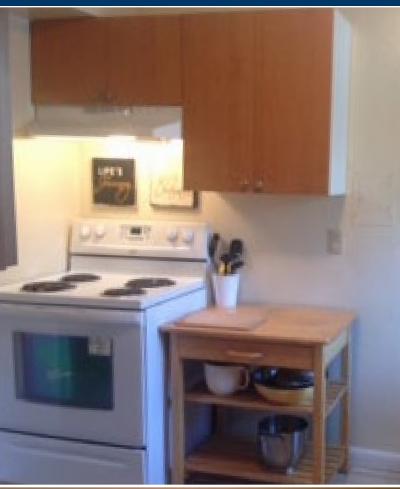

Five of the apartments have been recently upgraded with ceramic tile or restored wood floors in the living area/kitchen, new kitchen cabinets, and standard white appliances.

## **UPGRADES**

The majority of units have been updated with new flooring and kitchens.