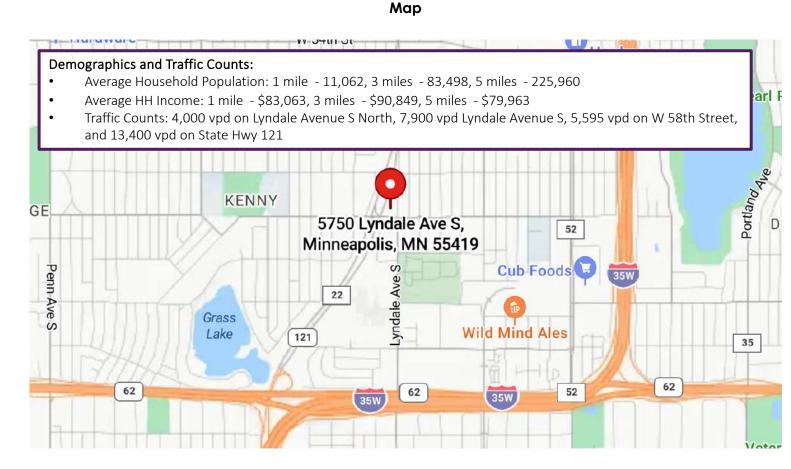

## **Highlights and Features:**

- Bound by four distinct Minneapolis neighborhoods: Kenny, Lynnhurst, Tangletown, and Windom
- 2 access points to property off Lyndale Avenue South and W 58th Street
- Creative site options
- Two-story building ٠
- Updated mechanicals
- Renovated full kitchen
- Restroom
- Indoor and outdoor event space
- Number of Parking Spots: 13
- Current tenants: Wildwood Valerie's French Kitchen, Host a Toast, and The Beekeepers
- Area tenants: Kowalski's, Goodwill, Cub Foods, Valvoline Oil Change, Bachman's Floral, Bobby & Steve's Auto World, Rivershore Aquariums, Tangletown CrossFit, Wild Mind Ales, Magnuson Sod/Klier's Nursery Garden Center, and Kenny **Community School**

## Available For Sale:

- PID#:21-028-24-14-0145
- Zoning: CM2 Corridor Mixed Use
- Building: 2,156 sf
- Lot Size .33 Acres
- Renovated: 2017
- 2024 Taxes: \$14,474.96
- Sale Price: \$1,345,000

**MARY LINDELL** 612.747.9854 mary@christiansonandco.com