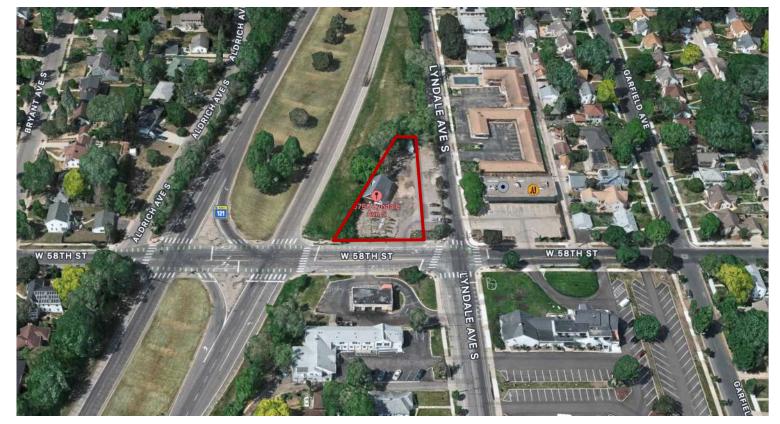

## **Highlights and Features:**

- Bound by four distinct Minneapolis neighborhoods: Kenny, Lynnhurst, Tangletown, and Windom
- 2 access points to property off Lyndale Avenue South and W 58th Street
- Creative site options
- Two-story building ٠
- Updated mechanicals
- Renovated full kitchen
- Restroom
- Indoor and outdoor event space
- Number of Parking Spots: 13
- Current tenants: Wildwood Valerie's French Kitchen, Host a Toast, and The Beekeepers
- Area tenants: Kowalski's, Goodwill, Cub Foods, Valvoline Oil Change, Bachman's Floral, Bobby & Steve's Auto World, Rivershore Aquariums, Tangletown CrossFit, Wild Mind Ales, Magnuson Sod/Klier's Nursery Garden Center, and Kenny **Community School**

## Available For Sale:

- PID#:21-028-24-14-0145
- Zoning: CM2 Corridor Mixed Use
- Building: 2,156 sf
- Lot Size .33 Acres
- Renovated: 2017
- 2024 Taxes: \$14,474.96
- Sale Price: \$1,345,000

**MARY LINDELL** 612.747.9854 mary@christiansonandco.com