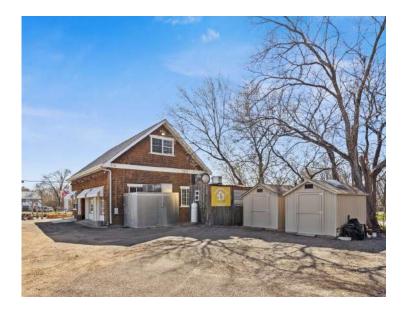

## **Highlights and Features:**

- Bound by four distinct Minneapolis neighborhoods: Kenny, Lynnhurst, Tangletown, and Windom
- 2 access points to property off Lyndale Avenue South and W 58th Street
- Creative site options
- Two-story building ٠
- Updated mechanicals
- Renovated full kitchen
- Restroom
- Indoor and outdoor event space
- Number of Parking Spots: 13
- Current tenants: Wildwood Valerie's French Kitchen, Host a Toast, and The Beekeepers
- Area tenants: Kowalski's, Goodwill, Cub Foods, Valvoline Oil Change, Bachman's Floral, Bobby & Steve's Auto World, Rivershore Aquariums, Tangletown CrossFit, Wild Mind Ales, Magnuson Sod/Klier's Nursery Garden Center, and Kenny **Community School**

## Available For Sale:

- PID#:21-028-24-14-0145
- Zoning: CM2 Corridor Mixed Use
- Building: 2,156 sf
- Lot Size .33 Acres
- Renovated: 2017
- 2024 Taxes: \$14,474.96
- Sale Price: \$1,345,000

**MARY LINDELL** 612.747.9854 mary@christiansonandco.com