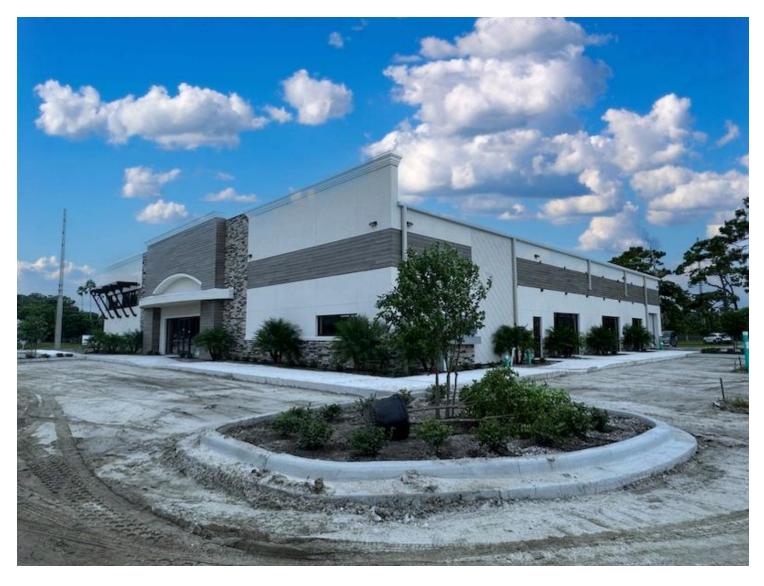

Here is a rare opportunity to lease brand new construction on "The Space Coast", (i.e. Brevard County, FL). Avoid all the headaches of occupying older buildings - at a very competitive rate! We are seeking a single tenant to lease 14,000 SF. The building includes many well-thought-out features including three entries, garage door, ample parking, 20-24 foot ceilings, beautiful exterior finishes, and is ready for your build-out!

This property is zoned BU-1 which is very flexible, allowing many types of businesses. Located in "Suntree/Viera", this affluent area is approx 15 min to the ocean. This is the fastest growing area in Florida. The "Space Coast," as it's known, due to its proximity to NASA and Kennedy Space Center, has been growing rapidly and continues to do so with many premier employers in the area including SpaceX, Boeing, Blue Origin, Northrup Grumman, Harris Corp/L3, Embraer, MC Assembly, Nuance Communications, TeleTech, OneWeb Satellites, Health First and more. Exciting new investments are being made in the immediate area including several new hotels and apartment buildings to handle the demand. This has resulted in massive housing expansion and the need for many types of businesses. This location also provides excellent visibility to the traffic passing by and is well-known to locals.