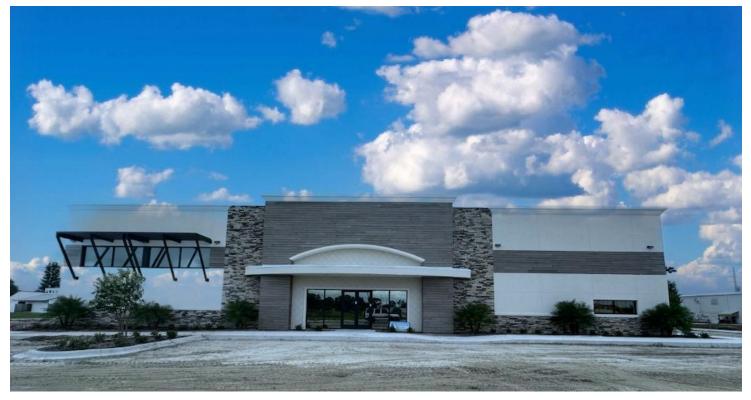

## FOR LEASE – NEW CONSTRUCTION

Space Coast, Brevard County, FL

## Seeking Single Tenant

Stefanie Lattner Broker Assoc 321-693-3480 Stefanie@LattnerGg.com

# 7211 Waelti Dr. Melbourne, FL 32940

|               | #04/05N/            |  |
|---------------|---------------------|--|
| LEASE PRICE   | \$24/SF/Year        |  |
| TERM          | 10 yr min           |  |
| SIZE - SF     | 14,000 SF           |  |
| LOT SIZE      | 1.64 acres          |  |
| PARKING       | 70                  |  |
| YEAR BUILT    | 2024                |  |
| ZONING        | BU-1                |  |
| MARKET        | Orlando             |  |
| SUBMARKET     | Melbourne,          |  |
|               | Brevard County      |  |
| PARCEL ID     | 26-36-12-DE-22-1    |  |
| CONSTRUCTION  | Steel, fiberglass & |  |
|               | stucco              |  |
| ROOF HEIGHT   | 20ft – 24ft         |  |
| ESTIMATED     | June 2024           |  |
| COMPLETION    |                     |  |
| DAILY TRAFFIC | 35,000 on           |  |
|               | Whickham Rd         |  |

Here is a rare opportunity to lease brand new construction on "The Space Coast", (i.e. Brevard County, FL). Avoid all the headaches of occupying older buildings - at a very competitive rate! We are seeking a single tenant to lease 14,000 SF. The building includes many well-thought-out features including three entries, garage door, ample parking, 20-24 foot ceilings, beautiful exterior finishes, and is ready for your build-out!