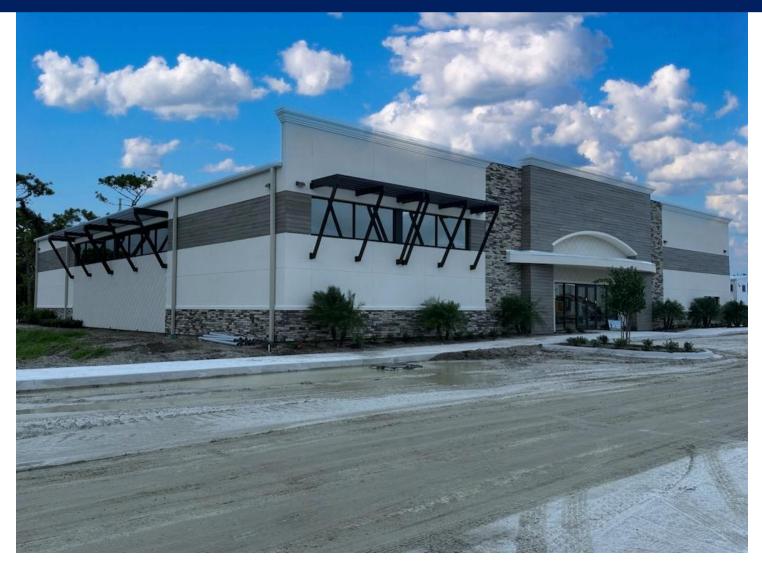

Here is a rare opportunity to lease brand new construction on "The Space Coast", (i.e. Brevard County, FL). Avoid all the headaches of occupying older buildings - at a very competitive rate! We are seeking a single tenant to lease 14,000 SF. The building includes many well-thought-out features including three entries, garage door, ample parking, 20-24 foot ceilings, beautiful exterior finishes, and is ready for your build-out!

This property is zoned BU-1 which is very flexible, allowing many types of businesses. Located in "Suntree/Viera", this affluent area is approx 15 min to the ocean. This is the fastest growing area in Florida. The "Space Coast," as it's known, due to its proximity to NASA and Kennedy Space Center, has been growing rapidly and continues to do so with many premier employers in the area including SpaceX, Boeing, Blue Origin, Northrup Grumman, Harris Corp/L3, Embraer, MC Assembly, Nuance Communications, TeleTech, OneWeb Satellites, Health First and more. Exciting new investments are being made in the immediate area including several new hotels and apartment buildings to handle the demand. This has resulted in massive housing expansion and the need for many types of businesses. This location also provides excellent visibility to the traffic passing by and is well-known to locals.