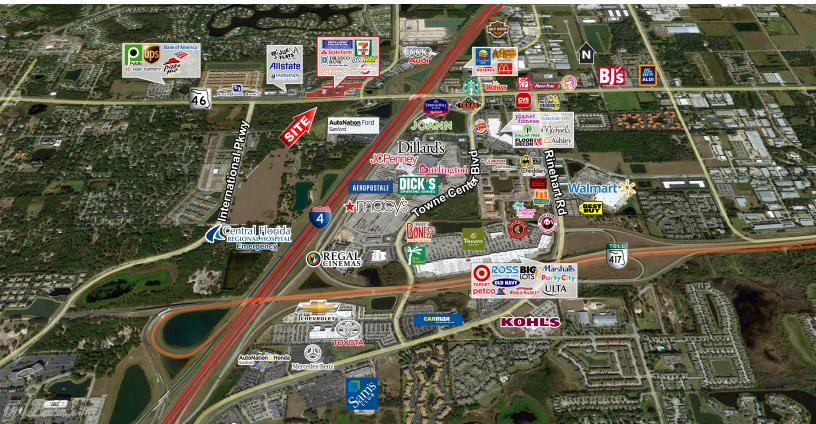

### HIGHLIGHTS

- 1,200 SF end cap retail space.
- 1,400 SF retail space.
- 38,000 SF neighborhood shopping center with strong national tenant roster.
- Located on State Road 46, just 0.2 miles West of the I-4 Exit.
- Close to Seminole Towne Center Mall.
- Located in growing retail corridor with many new developments upcoming including a new hospital.
- Capture traffic coming and going home.
- Incentives available for qualified tenants.

<u>Traffic Counts</u> St Rd 46: ±31,500 VPD

MONTE MITCHELL | Monte@FornessProperties.com | 407.988.0073 www.FornessProperties.com | Licensed Real Estate Broker