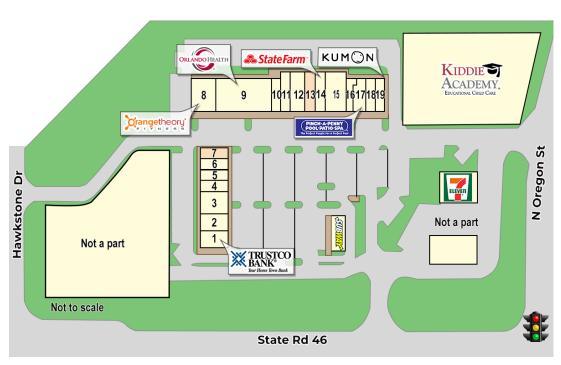

#### COMMERCIAL REAL ESTATE SERVICES

| No | Tenant                    | SF    |
|----|---------------------------|-------|
| 1  | TrustCo Bank              | 1,980 |
| 2  | Dentist                   | 1,620 |
| 3  | United Tiger Marital Arts | 2,400 |
| 4  | Cleaners                  | 1,200 |
| 5  | Pigtails & Crewcuts       | 1,200 |
| 6  | Dapper Doughnut           | 1,200 |
| 7  | AVAILABLE                 | 1,200 |
| 8  | Orange Theory Fitness     | 2,800 |
| 9  | Orlando Health            | 6,800 |
| 10 | Nail & Spa                | 1,200 |
| 11 | Goodfellas Pizzeria       | 1,400 |
| 12 | Xtreme Dance              | 2,800 |
| 13 | AVAILABLE                 | 1,400 |
| 14 | State Farm                | 1,400 |
| 15 | Veterinarian              | 2,800 |
| 16 | Impressions Salon         | 760   |
| 17 | Pinch-a-Penny             | 1,640 |
| 18 | Chiropractor              | 1,200 |
| 19 | Kumon Learning Center     | 1,200 |
| 20 | Subway                    | 1,800 |