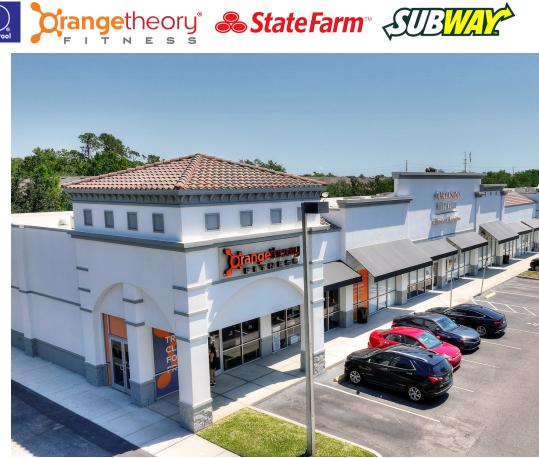

### HIGHLIGHTS

- 1,200 SF end cap retail space.
- 1,400 SF retail space.
- 38,000 SF neighborhood shopping center with strong national tenant roster.
- Located on State Road 46, just 0.2 miles West of the I-4 Exit.
- Close to Seminole Towne Center Mall.
- Located in growing retail corridor with many new developments upcoming including a new hospital.
- Capture traffic coming and going home.
- Incentives available for qualified tenants.

#### COMMERCIAL REAL ESTATE SERVICES

| No | Tenant                    | SF    |
|----|---------------------------|-------|
| 1  | TrustCo Bank              | 1,980 |
| 2  | Dentist                   | 1,620 |
| 3  | United Tiger Marital Arts | 2,400 |
| 4  | Cleaners                  | 1,200 |
| 5  | Pigtails & Crewcuts       | 1,200 |
| 6  | Dapper Doughnut           | 1,200 |
| 7  | AVAILABLE                 | 1,200 |
| 8  | Orange Theory Fitness     | 2,800 |
| 9  | Orlando Health            | 6,800 |
| 10 | Nail & Spa                | 1,200 |
| 11 | Goodfellas Pizzeria       | 1,400 |
| 12 | Xtreme Dance              | 2,800 |
| 13 | AVAILABLE                 | 1,400 |
| 14 | State Farm                | 1,400 |
| 15 | Veterinarian              | 2,800 |
| 16 | Impressions Salon         | 760   |
| 17 | Pinch-a-Penny             | 1,640 |
| 18 | Chiropractor              | 1,200 |
| 19 | Kumon Learning Center     | 1,200 |
| 20 | Subway                    | 1,800 |