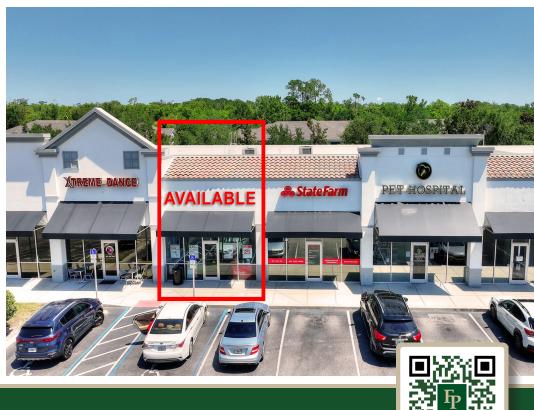

### HIGHLIGHTS

- 1,200 SF end cap retail space.
- 1,400 SF retail space.
- 38,000 SF neighborhood shopping center with strong national tenant roster.
- Located on State Road 46, just 0.2 miles West of the I-4 Exit.
- Close to Seminole Towne Center Mall.
- Located in growing retail corridor with many new developments upcoming including a new hospital.
- Capture traffic coming and going home.
- Incentives available for qualified tenants.

#### COMMERCIAL REAL ESTATE SERVICES

| No | Tenant                    | SF    |
|----|---------------------------|-------|
| 1  | TrustCo Bank              | 1,980 |
| 2  | Dentist                   | 1,620 |
| 3  | United Tiger Marital Arts | 2,400 |
| 4  | Cleaners                  | 1,200 |
| 5  | Pigtails & Crewcuts       | 1,200 |
| 6  | Dapper Doughnut           | 1,200 |
| 7  | AVAILABLE                 | 1,200 |
| 8  | Orange Theory Fitness     | 2,800 |
| 9  | Orlando Health            | 6,800 |
| 10 | Nail & Spa                | 1,200 |
| 11 | Goodfellas Pizzeria       | 1,400 |
| 12 | Xtreme Dance              | 2,800 |
| 13 | AVAILABLE                 | 1,400 |
| 14 | State Farm                | 1,400 |
| 15 | Veterinarian              | 2,800 |
| 16 | Impressions Salon         | 760   |
| 17 | Pinch-a-Penny             | 1,640 |
| 18 | Chiropractor              | 1,200 |
| 19 | Kumon Learning Center     | 1,200 |
| 20 | Subway                    | 1,800 |