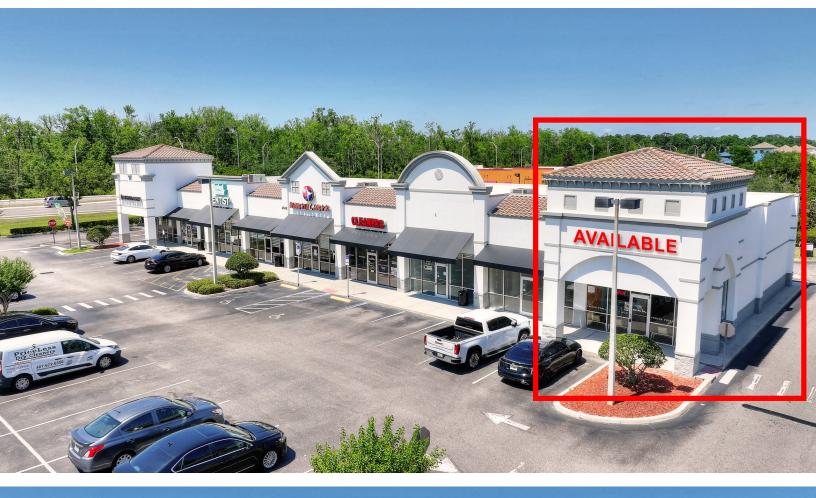

### HIGHLIGHTS

- 1,200 SF end cap retail space.
- 1,400 SF retail space.
- 38,000 SF neighborhood shopping center with strong national tenant roster.
- Located on State Road 46, just 0.2 miles West of the I-4 Exit.
- Close to Seminole Towne Center Mall.
- Located in growing retail corridor with many new developments upcoming including a new hospital.
- Capture traffic coming and going home.
- Incentives available for qualified tenants.

#### COMMERCIAL REAL ESTATE SERVICES

| No | Tenant                    | SF    |
|----|---------------------------|-------|
| 1  | TrustCo Bank              | 1,980 |
| 2  | Dentist                   | 1,620 |
| 3  | United Tiger Marital Arts | 2,400 |
| 4  | Cleaners                  | 1,200 |
| 5  | Pigtails & Crewcuts       | 1,200 |
| 6  | Dapper Doughnut           | 1,200 |
| 7  | AVAILABLE                 | 1,200 |
| 8  | Orange Theory Fitness     | 2,800 |
| 9  | Orlando Health            | 6,800 |
| 10 | Nail & Spa                | 1,200 |
| 11 | Goodfellas Pizzeria       | 1,400 |
| 12 | Xtreme Dance              | 2,800 |
| 13 | AVAILABLE                 | 1,400 |
| 14 | State Farm                | 1,400 |
| 15 | Veterinarian              | 2,800 |
| 16 | Impressions Salon         | 760   |
| 17 | Pinch-a-Penny             | 1,640 |
| 18 | Chiropractor              | 1,200 |
| 19 | Kumon Learning Center     | 1,200 |
| 20 | Subway                    | 1,800 |