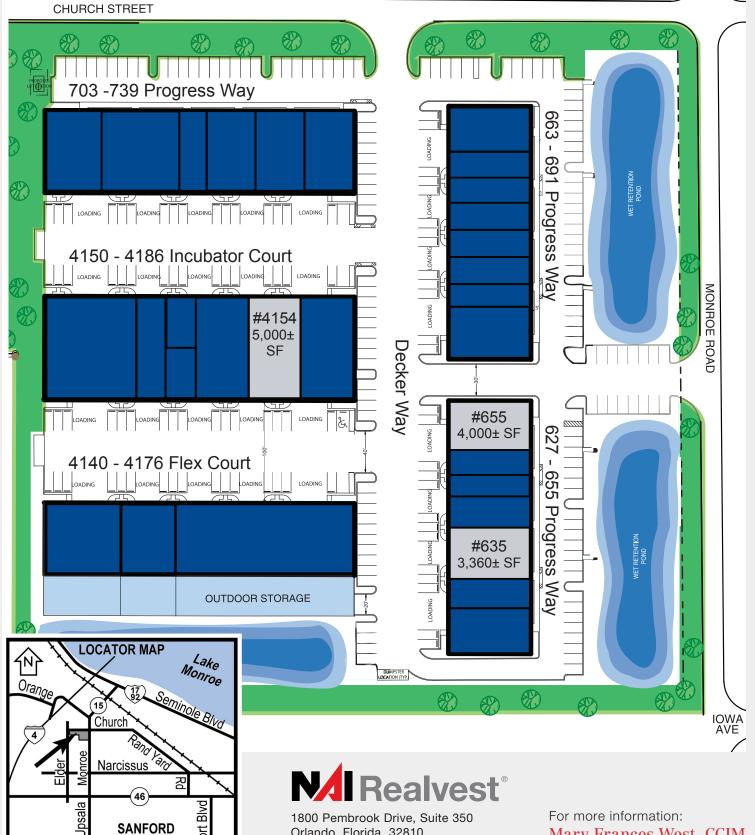

#### **Property Features**

- (5) grade-level office / warehouse buildings totaling • 116,500± SF; built in 2003
- 10'-12' x 14' grade-level overhead doors
- Clear height: 16' - 20'; Skylights for natural light
- Zoning: PD allows a wide variety of uses •
- Easy access to I-4 only 1/4 mile south of US Hwy 17-92 interchange
- Excellent visibility with frontage on both US Hwy 17-92 (Monroe Road) and Church Street
- Great location less than a mile from 2 separate I-4 interchanges - convenient to entire Orlando metro area
- Only 7 minutes from HCA Florida Lake Monroe Hospital
- Internet providers: Spectrum / AT&T

#### Lease Rate: from \$13.00/SF NNN Operating Expenses: \$2.99/SF

**Space Available** 

- 635 Progress Way......3,360± SF \$14.00/SF NNN
- 655 Progress Way......4,000± SF \$14.00/SF NNN (Available 11/01/24)
- 4154 Incubator Court...5,000± SF \$13.00/SF NNN (Available 11/01/24)

#### **Church Street & Monroe Road** Sanford, Florida 32771

SANFORD

(15

Airport