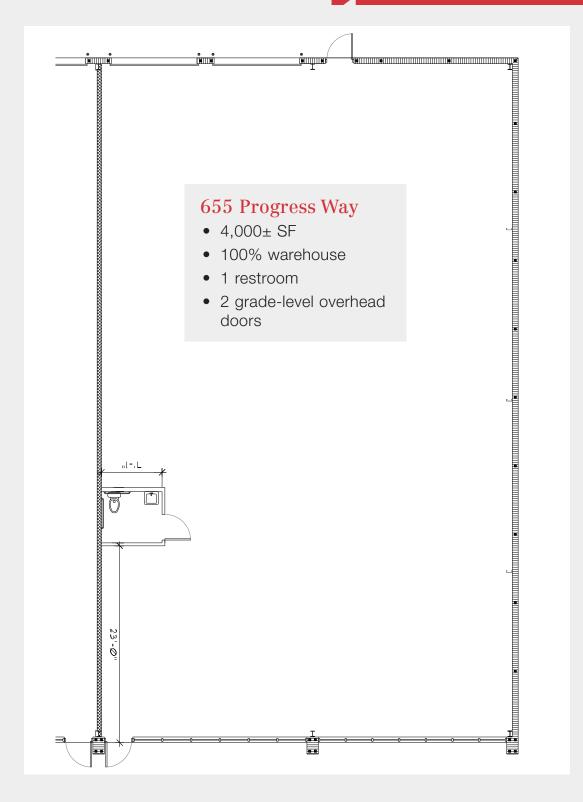

#### Lease Rate: from \$13.00/SF NNN Operating Expenses: \$2.99/SF

**Space Available** 

- 635 Progress Way......3,360± SF \$14.00/SF NNN
- 655 Progress Way......4,000± SF \$14.00/SF NNN (Available 11/01/24)
- 4154 Incubator Court...5,000± SF \$13.00/SF NNN (Available 11/01/24)

## For Lease Monroe Commerce Park Floor Plans

For more information: Mary Frances West, CCIM +1 407 949 0725 mfwest@realvest.com 1800 Pembrook Drive, Suite 350 Orlando, Florida 32810 +1 407 875 9989 nairealvest.com

For Lease Monroe Commerce Park Floor Plans

For more information: Mary Frances West, CCIM +1 407 949 0725 mfwest@realvest.com 1800 Pembrook Drive, Suite 350 Orlando, Florida 32810 +1 407 875 9989 nairealvest.com