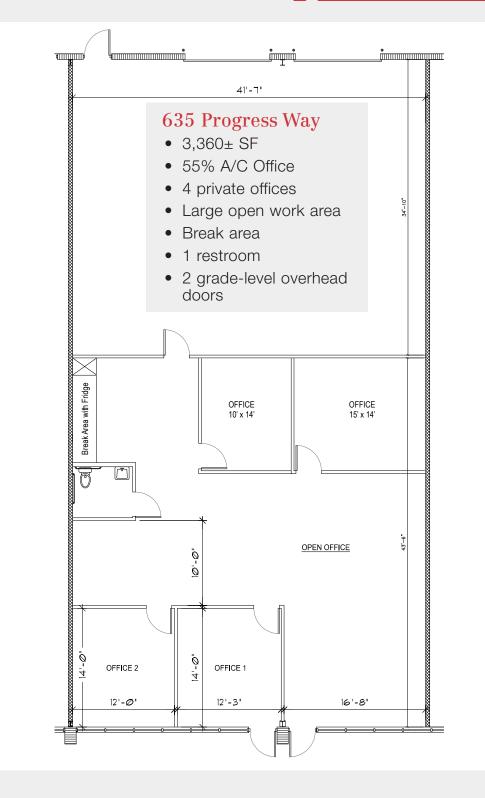

#### Lease Rate: from \$13.00/SF NNN Operating Expenses: \$2.99/SF

**Space Available** 

- 635 Progress Way......3,360± SF \$14.00/SF NNN
- 655 Progress Way......4,000± SF \$14.00/SF NNN (Available 11/01/24)
- 4154 Incubator Court...5,000± SF \$13.00/SF NNN (Available 11/01/24)

## For Lease Monroe Commerce Park Floor Plans

For more information: Mary Frances West, CCIM +1 407 949 0725 mfwest@realvest.com 1800 Pembrook Drive, Suite 350 Orlando, Florida 32810 +1 407 875 9989 nairealvest.com