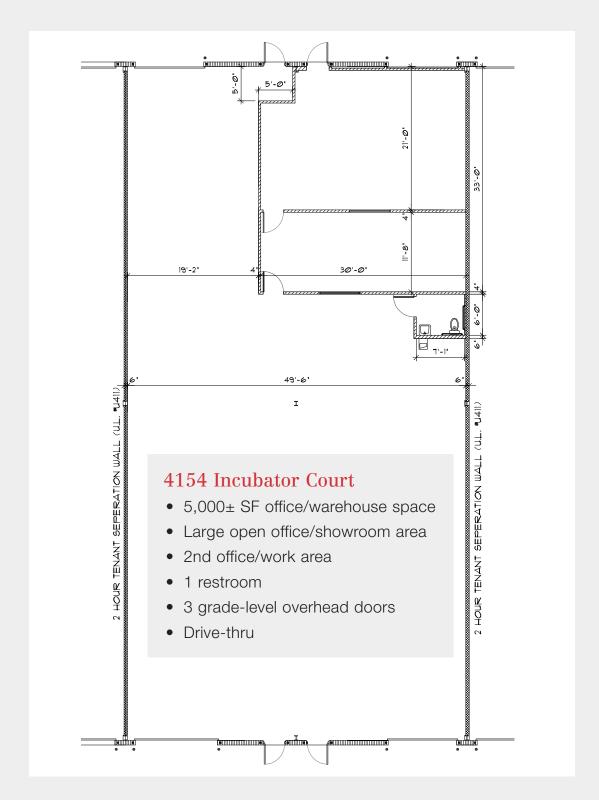

#### Lease Rate: from \$13.00/SF NNN Operating Expenses: \$2.99/SF

**Space Available** 

- 635 Progress Way......3,360± SF \$14.00/SF NNN
- 655 Progress Way......4,000± SF \$14.00/SF NNN (Available 11/01/24)
- 4154 Incubator Court...5,000± SF \$13.00/SF NNN (Available 11/01/24)

## For Lease Monroe Commerce Park Floor Plans

For more information: Mary Frances West, CCIM +1 407 949 0725 mfwest@realvest.com 1800 Pembrook Drive, Suite 350 Orlando, Florida 32810 +1 407 875 9989 nairealvest.com

For Lease Monroe Commerce Park Floor Plans

For more information: Mary Frances West, CCIM +1 407 949 0725 mfwest@realvest.com 1800 Pembrook Drive, Suite 350 Orlando, Florida 32810 +1 407 875 9989 nairealvest.com