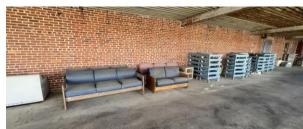

#### **AVAILABLE SUITES**

**Suite A:** 3,700 SF offices w/restroom - **LEASED** 

**Suite B:** 2,100 SF warehouse - no restroom - **LEASED** 

**Suite C:** 3,400 SF warehouse w/restroom - **LEASED** 

Suite D1: 4,500 SF warehouse (3 sections - no restrooms)

Suite D2: 2,200 SF office/warehouse w/2 restrooms

Suite E: 18,000 SF warehouse w/3 restrooms

Suite F: 15,840 SF warehouse - no restrooms – NOT AVAILABLE

Suite G: 32,000 SF warehouse & 3,500 SF of offices w/4 restrooms

**Suite H1:** 7,000 SF warehouse – no restrooms – **LEASED: Decoy Ducks** 

Suite HH: 3,000 SF warehouse—no restrooms

Suite H2: 3,500 SF warehouse w/2 restrooms – LEASED: National on

**Demand** 

Suite I: 8,000 SF offices w/4 restrooms

Suite J: 6,500 SF offices on 2 levels w/4 restrooms

Suite K: 4,700 SF offices w/restroom

Suite L: 2,200 SF offices w/restroom