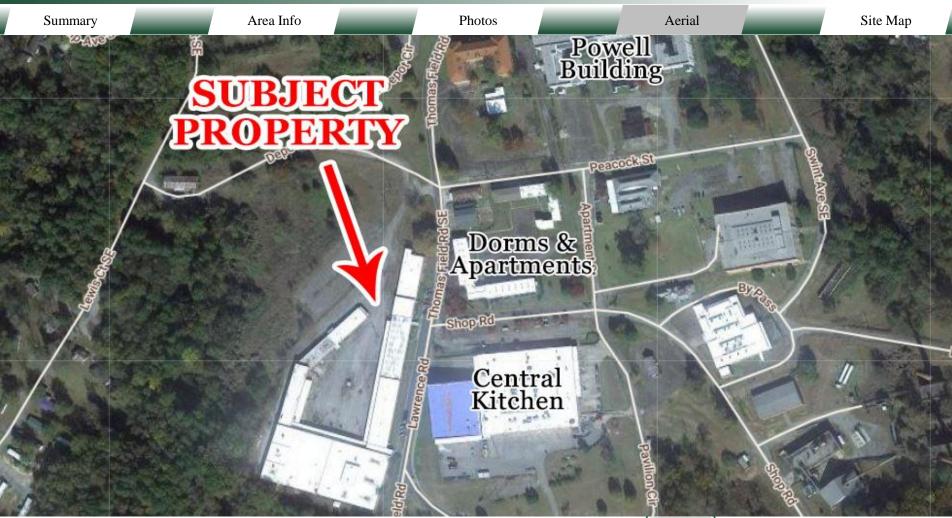

# WAREHOUSES FOR LEASE – 2,100 SF to 32,000 SF Available 311 Lawrence Road Milledgeville, GA 31061 Located in Renaissance Park (Formerly Central State Hospital Campus

Summary Area Info Photos Aerial Site Map

#### **LOCATION**

Property is located in Milledgeville, GA in Renaissance Park formerly known as Central State Hospital Campus. Conveniently located 28 miles to I-75/I-16 and 34 miles to I-20.

CONTACT

Patty Burns, CCIM, ALC 478-746-9421 Office 478-951-5100 Cell patty@fickling.com Trip Wilhoit, CCIM, ALC 478-746-9421 Office 478-960-4080 Cell trip@fickling.com