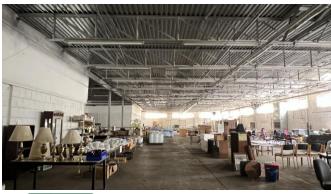

#### **NOTES**

See the list of available spaces and notes. Some spaces are for just warehousing. There are spaces with restrooms and offices. Warehouses are apart of an industrial park with a great tenant mix. Other tenants in the park in include Ervin Cable, National On Demand, Decoy Ducks, and Tri County EMC.

#### **AVAILABLE SUITES**

**Suite A:** 3,700 SF offices w/restroom - **LEASED** 

**Suite B:** 2,100 SF warehouse - no restroom - **LEASED** 

**Suite C:** 3,400 SF warehouse w/restroom - **LEASED** 

Suite D1: 4,500 SF warehouse (3 sections - no restrooms)

Suite D2: 2,200 SF office/warehouse w/2 restrooms

Suite E: 18,000 SF warehouse w/3 restrooms

Suite F: 15,840 SF warehouse - no restrooms – NOT AVAILABLE

Suite G: 32,000 SF warehouse & 3,500 SF of offices w/4 restrooms

**Suite H1:** 7,000 SF warehouse – no restrooms – **LEASED: Decoy Ducks** 

Suite HH: 3,000 SF warehouse—no restrooms

Suite H2: 3,500 SF warehouse w/2 restrooms – LEASED: National on

**Demand** 

Suite I: 8,000 SF offices w/4 restrooms

Suite J: 6,500 SF offices on 2 levels w/4 restrooms

Suite K: 4,700 SF offices w/restroom

Suite L: 2,200 SF offices w/restroom