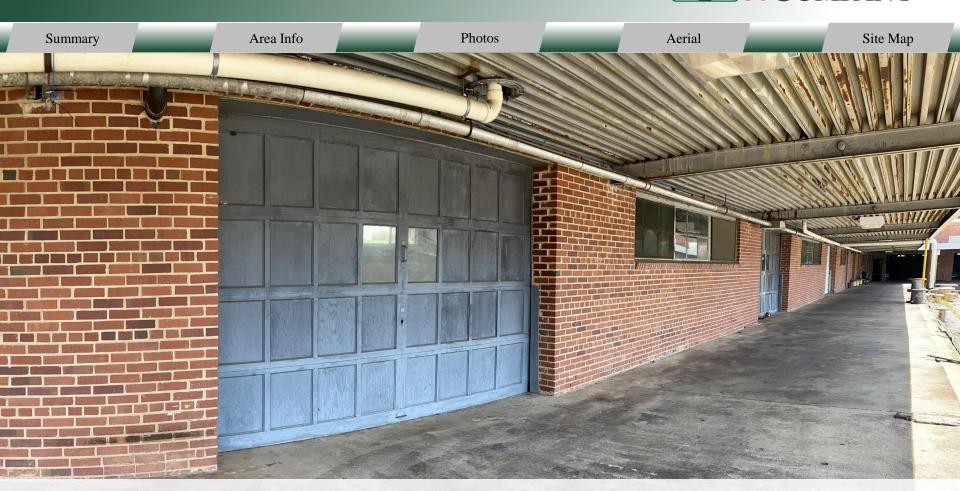

# WAREHOUSES FOR LEASE – 2,100 SF to 32,000 SF Available 311 Lawrence Road Milledgeville, GA 31061 Located in Renaissance Park (Formerly Central State Hospital Campus

Summary Area Info Photos Aerial Site Map

#### **BUILDING**

**Property** 311 Lawrence Road **Address:** Milledgeville, GA 31061

**County:** Baldwin

**Available:** 2,100 SF to 32,000 SF

**Utilities:** Water & Sewer Available

**Parking:** Shared & Ample

**Loading Docks:** Dock high & drive in located in different areas and spaces.

**Tenants:** Ervin Cable, National on Demand,

Decoy Ducks, and Tri County EMC.

#### SITE

Frontage:  $\pm 260$ ' ft on Lawrence Road

**Zoning:** Light Industrial