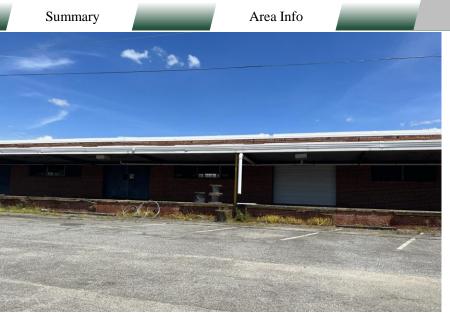

# WAREHOUSES FOR LEASE – 2,100 SF to 32,000 SF Available 311 Lawrence Road Milledgeville, GA 31061 Located in Renaissance Park (Formerly Central State Hospital Campus

Summary Area Info Photos Aerial Site Map

#### **LOCATION**

Property is located in Milledgeville, GA in Renaissance Park formerly known as Central State Hospital Campus. Conveniently located 28 miles to I-75/I-16 and 34 miles to I-20.

CONTACT

Patty Burns, CCIM, ALC 478-746-9421 Office 478-951-5100 Cell patty@fickling.com Trip Wilhoit, CCIM, ALC 478-746-9421 Office 478-960-4080 Cell trip@fickling.com