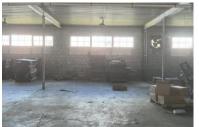

#### **AVAILABLE SUITES**

**Suite A:** 3,700 SF offices w/restroom - **LEASED** 

**Suite B:** 2,100 SF warehouse - no restroom - **LEASED** 

**Suite C:** 3,400 SF warehouse w/restroom - **LEASED** 

Suite D1: 4,500 SF warehouse (3 sections - no restrooms)

Suite D2: 2,200 SF office/warehouse w/2 restrooms

Suite E: 18,000 SF warehouse w/3 restrooms

Suite F: 15,840 SF warehouse - no restrooms – NOT AVAILABLE

Suite G: 32,000 SF warehouse & 3,500 SF of offices w/4 restrooms

**Suite H1:** 7,000 SF warehouse – no restrooms – **LEASED: Decoy Ducks** 

Suite HH: 3,000 SF warehouse—no restrooms

Suite H2: 3,500 SF warehouse w/2 restrooms – LEASED: National on

**Demand** 

Suite I: 8,000 SF offices w/4 restrooms

Suite J: 6,500 SF offices on 2 levels w/4 restrooms

Suite K: 4,700 SF offices w/restroom

Suite L: 2,200 SF offices w/restroom