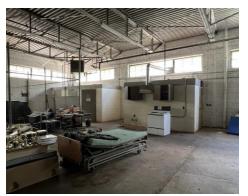

#### **AVAILABLE SUITES**

**Suite A:** 3,700 SF offices w/restroom - **LEASED** 

**Suite B:** 2,100 SF warehouse - no restroom - **LEASED** 

**Suite C:** 3,400 SF warehouse w/restroom - **LEASED** 

Suite D1: 4,500 SF warehouse (3 sections - no restrooms)

Suite D2: 2,200 SF office/warehouse w/2 restrooms

Suite E: 18,000 SF warehouse w/3 restrooms

Suite F: 15,840 SF warehouse - no restrooms – NOT AVAILABLE

Suite G: 32,000 SF warehouse & 3,500 SF of offices w/4 restrooms

**Suite H1:** 7,000 SF warehouse – no restrooms – **LEASED: Decoy Ducks** 

Suite HH: 3,000 SF warehouse—no restrooms

Suite H2: 3,500 SF warehouse w/2 restrooms – LEASED: National on

**Demand** 

Suite I: 8,000 SF offices w/4 restrooms

Suite J: 6,500 SF offices on 2 levels w/4 restrooms

Suite K: 4,700 SF offices w/restroom

Suite L: 2,200 SF offices w/restroom