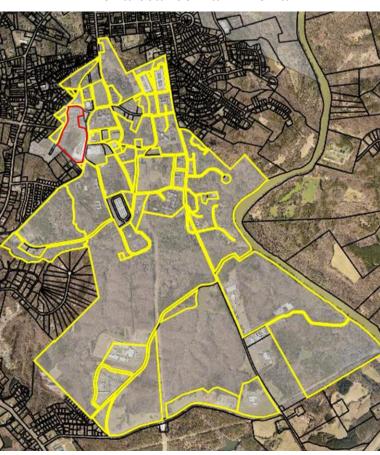

# WAREHOUSES FOR LEASE – 2,100 SF to 32,000 SF Available 311 Lawrence Road Milledgeville, GA 31061 Located in Renaissance Park (Formerly Central State Hospital Campus)

Summary Area Info Photos Aerial Site Map

#### Renaissance Park Aerial

CONTACT

Patty Burns, CCIM, ALC 478-746-9421 Office 478-951-5100 Cell patty@fickling.com Trip Wilhoit, CCIM, ALC 478-746-9421 Office 478-960-4080 Cell trip@fickling.com