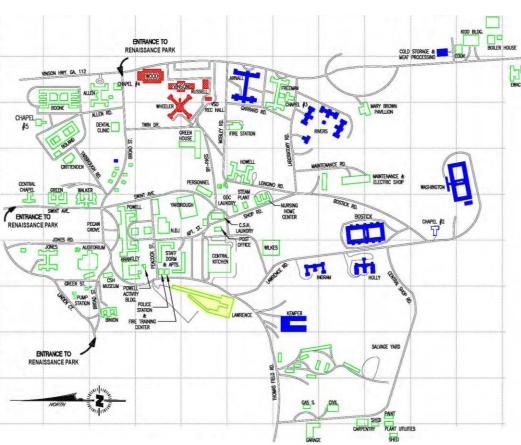

### WAREHOUSES FOR LEASE – 2,100 SF to 32,000 SF Available 311 Lawrence Road Milledgeville, GA 31061 Located in Renaissance Park (Formerly Central State Hospital Campus

CONTACT

Patty Burns, CCIM, ALC 478-746-9421 Office 478-951-5100 Cell patty@fickling.com Trip Wilhoit, CCIM, ALC 478-746-9421 Office 478-960-4080 Cell trip@fickling.com