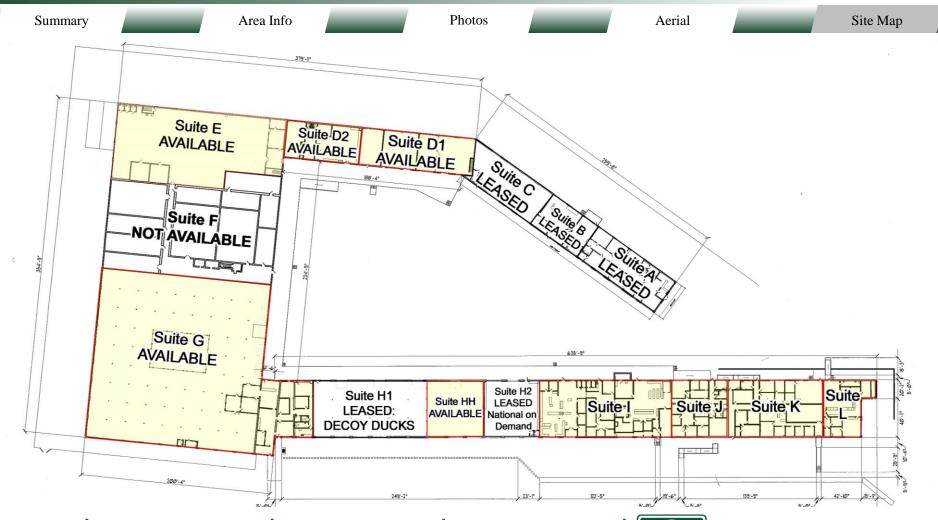

#### **AVAILABLE SUITES**

**Suite A:** 3,700 SF offices w/restroom - **LEASED** 

**Suite B:** 2,100 SF warehouse - no restroom - **LEASED** 

**Suite C:** 3,400 SF warehouse w/restroom - **LEASED** 

Suite D1: 4,500 SF warehouse (3 sections - no restrooms)

Suite D2: 2,200 SF office/warehouse w/2 restrooms

Suite E: 18,000 SF warehouse w/3 restrooms

Suite F: 15,840 SF warehouse - no restrooms – NOT AVAILABLE

Suite G: 32,000 SF warehouse & 3,500 SF of offices w/4 restrooms

**Suite H1:** 7,000 SF warehouse – no restrooms – **LEASED: Decoy Ducks** 

Suite HH: 3,000 SF warehouse—no restrooms

Suite H2: 3,500 SF warehouse w/2 restrooms – LEASED: National on

**Demand** 

Suite I: 8,000 SF offices w/4 restrooms

Suite J: 6,500 SF offices on 2 levels w/4 restrooms

Suite K: 4,700 SF offices w/restroom

Suite L: 2,200 SF offices w/restroom