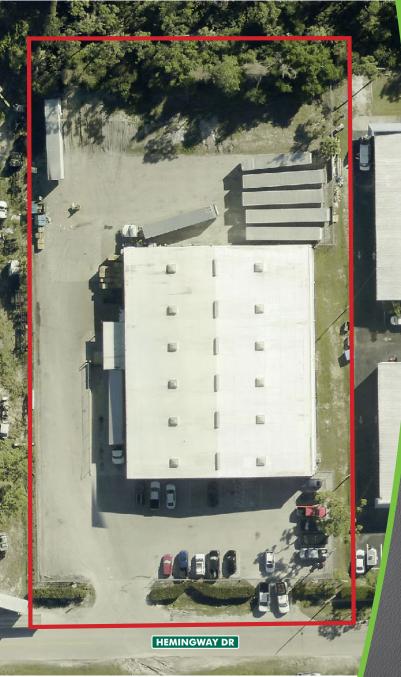

**SALE PRICE:** \$3,300,000

\$10.95 PSF NNN + \$3.25 PSF CAM **LEASE RATE:** 

**BUILDING SIZE:** 18,000± SF (16,560± SF Warehouse & 1,440± SF Office)

**LAND SIZE:** 1.65± Acre

**LOCATION:** Just off US 41, at the end of Andrea lane in South Commercial Park

#### **DISTRIBUTION SPACE –**

This 18,000 ± SF masonry & metal warehouse features a large fenced yard, two bay truck well with hydraulic dock levelers, 6 drive-in doors, three offices and a break room. Conveniently located at the end of Andrea Lane in South Commercial Park, iust off US 41 and 6.4 miles to I-75.