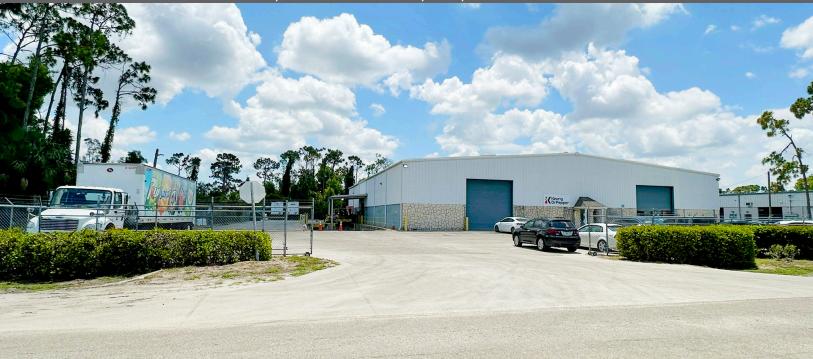

#### **DISTRIBUTION SPACE –**

This 18,000 ± SF masonry & metal warehouse features a large fenced yard, two bay truck well with hydraulic dock levelers, 6 drive-in doors, three offices and a break room. Conveniently located at the end of Andrea Lane in South Commercial Park, iust off US 41 and 6.4 miles to I-75.

#### HIGHLIGHTS

- Large fenced yard
- Two bay truck well
- Six overhead doors
- Three offices and breakroom
- Available December 1, 2024
- 6.4 Miles to I-75
- Roof under warranty
- Not sprinklered