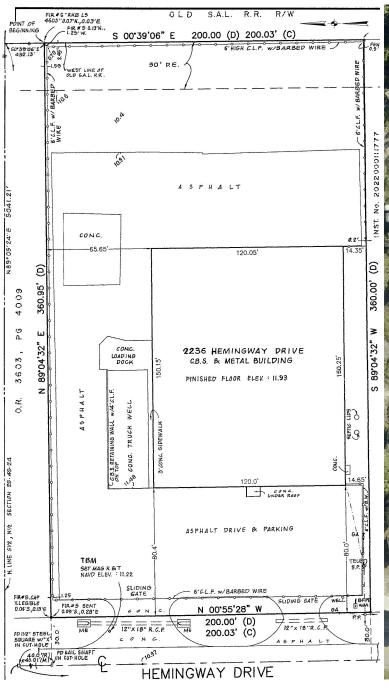

**SALE PRICE:** \$3,300,000

\$10.95 PSF NNN + \$3.25 PSF CAM **LEASE RATE:** 

**BUILDING SIZE:** 18,000± SF (16,560± SF Warehouse & 1,440± SF Office)

**LAND SIZE:** 1.65± Acre

**LOCATION:** Just off US 41, at the end of Andrea lane in South Commercial Park

**ZONING:** C2 - Commercial (Lee County)

1981 **YEAR BUILT:** 

O/H DOORS: 6 Grade Level Roll-up Doors, 5 (18'x16') & 1 (10'x10')

**CLEAR HEIGHT:** 19'

**POWER:** 120/480 Volt **PARKING RATIO:** 1.6/1,000 SF

**RE TAXES:** \$16,406 (2023)

PARCEL #: 25-45-24-00-00001.0500