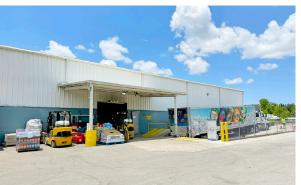

#### **DISTRIBUTION SPACE –**

This 18,000 ± SF masonry & metal warehouse features a large fenced yard, two bay truck well with hydraulic dock levelers, 6 drive-in doors, three offices and a break room. Conveniently located at the end of Andrea Lane in South Commercial Park, iust off US 41 and 6.4 miles to I-75.

#### HIGHLIGHTS

- Large fenced yard
- Two bay truck well
- Six overhead doors
- Three offices and breakroom
- Available December 1, 2024
- 6.4 Miles to I-75
- Roof under warranty
- Not sprinklered