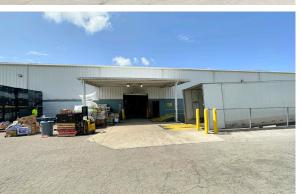

#### **DISTRIBUTION SPACE –**

This 18,000 ± SF masonry & metal warehouse features a large fenced yard, two bay truck well with hydraulic dock levelers, 6 drive-in doors, three offices and a break room. Conveniently located at the end of Andrea Lane in South Commercial Park, iust off US 41 and 6.4 miles to I-75.

#### HIGHLIGHTS

- Large fenced yard
- Two bay truck well
- Six overhead doors
- Three offices and breakroom
- Available December 1, 2024
- 6.4 Miles to I-75
- Roof under warranty
- Not sprinklered