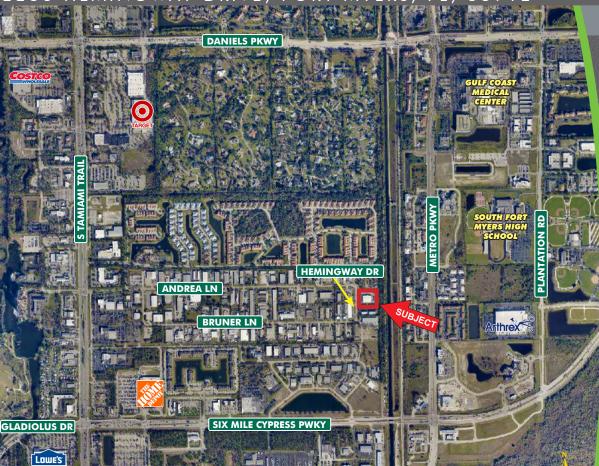

**SALE PRICE:** \$3,300,000

\$10.95 PSF NNN + \$3.25 PSF CAM **LEASE RATE:** 

**BUILDING SIZE:** 18,000± SF (16,560± SF Warehouse & 1,440± SF Office)

**LAND SIZE:** 1.65± Acre

**LOCATION:** Just off US 41, at the end of Andrea lane in South Commercial Park