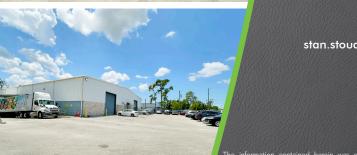

#### **DISTRIBUTION SPACE –**

This 18,000 ± SF masonry & metal warehouse features a large fenced yard, two bay truck well with hydraulic dock levelers, 6 drive-in doors, three offices and a break room. Conveniently located at the end of Andrea Lane in South Commercial Park, iust off US 41 and 6.4 miles to I-75.

#### HIGHLIGHTS

- Large fenced yard
- Two bay truck well
- Six overhead doors
- Three offices and breakroom
- Available December 1, 2024
- 6.4 Miles to I-75
- Roof under warranty
- Not sprinklered