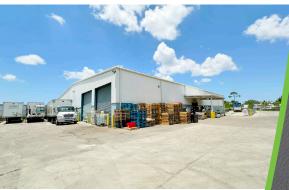

#### **DISTRIBUTION SPACE –**

This 18,000 ± SF masonry & metal warehouse features a large fenced yard, two bay truck well with hydraulic dock levelers, 6 drive-in doors, three offices and a break room. Conveniently located at the end of Andrea Lane in South Commercial Park, iust off US 41 and 6.4 miles to I-75.

#### HIGHLIGHTS

- Large fenced yard
- Two bay truck well
- Six overhead doors
- Three offices and breakroom
- Available December 1, 2024
- 6.4 Miles to I-75
- Roof under warranty
- Not sprinklered