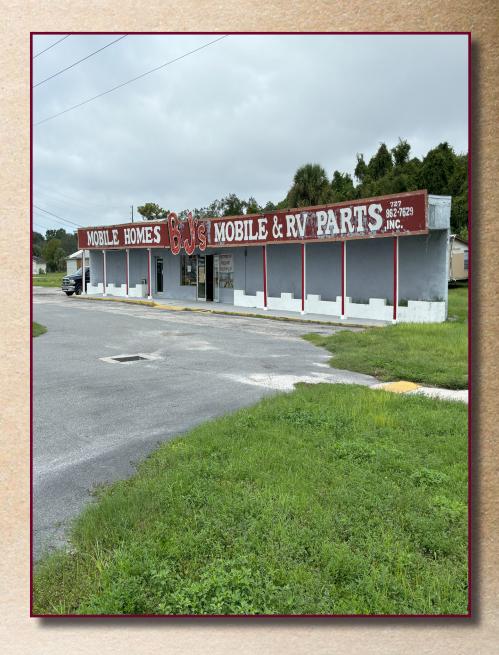

## FOR SALE

- ♦ 350 feet of frontage on US Hwy. 19
- ◆ Average annual daily traffic count: 39,000
- C2 zoning provides a wide variety of potential business opportunities
- ◆ Redevelopment potential
- Pasco county is one of the fastest growing counties in the country
- ◆ Accessible from both the north and south via a left hand median turn bay with high visibility and convenient ingress/egress
- ◆ All utilities already to the site
- ◆ Ample space for parking and future site expansion
- ◆ Strong population growth in the surrounding area, driving demand for commercial services

## **PROPERTY SPECIFICATIONS**

Address: 14911 US Highway 19 Hudson, FL 34667

Lot Size: 1.85 acres

Parcel ID#: 27-24-16-0010-00A00-0070

**Zoning:** C2 - General Commerical District for Pasco

**Utilities:** Hudson Water Works- Water/Sewer