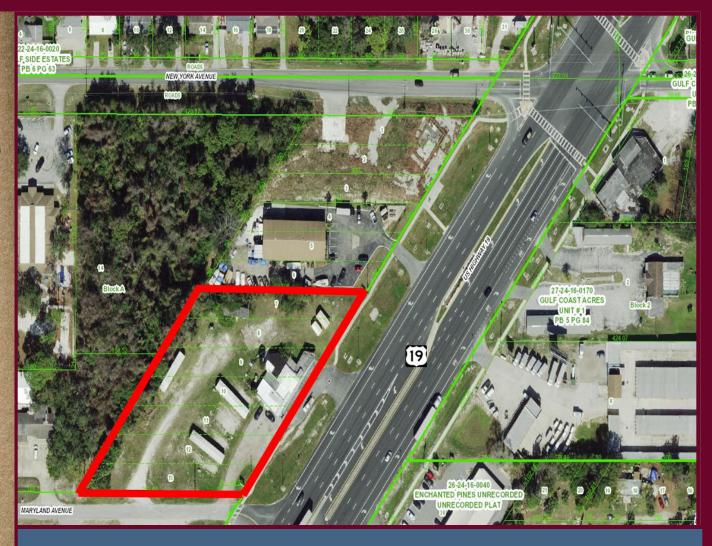

## FOR SALE

- ♦ 350 feet of frontage on US Hwy. 19
- ◆ Average annual daily traffic count: 39,000
- C2 zoning provides a wide variety of potential business opportunities
- ◆ Redevelopment potential
- Pasco county is one of the fastest growing counties in the country
- ◆ Accessible from both the north and south via a left hand median turn bay with high visibility and convenient ingress/egress
- ◆ All utilities already to the site
- ◆ Ample space for parking and future site expansion
- ◆ Strong population growth in the surrounding area, driving demand for commercial services

## **PROPERTY SPECIFICATIONS**

Address: 14911 US Highway 19 Hudson, FL 34667

Lot Size: 1.85 acres

Parcel ID#: 27-24-16-0010-00A00-0070

**Zoning:** C2 - General Commerical District for Pasco

**Utilities:** Hudson Water Works- Water/Sewer

**Duke Energy - Electric** 

Access: Directly on US Highway 19