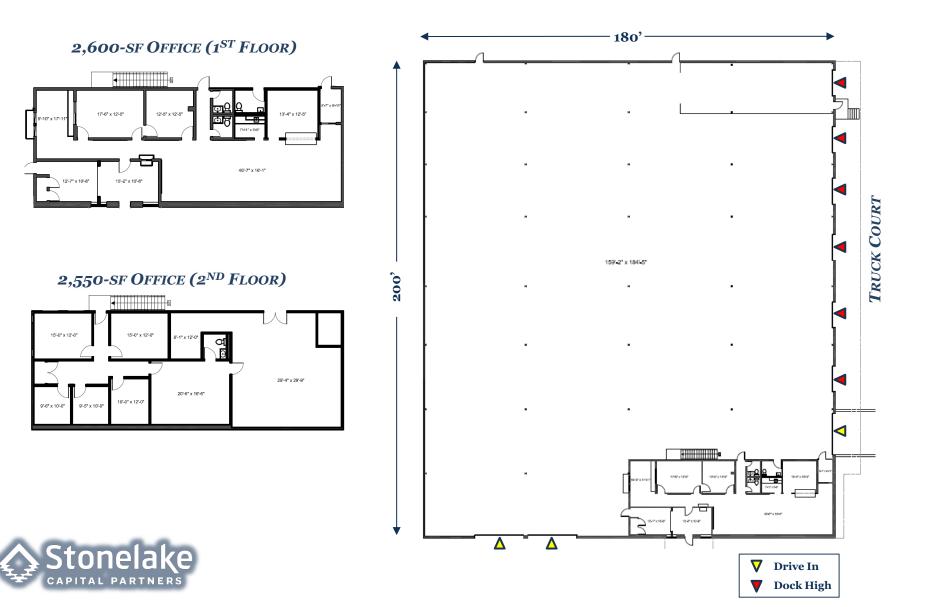

#### **SPACE FOR LEASE - INFORMATION**

- 34,047-SF TOTAL AVAILABLE
- 5,150-SF 2-STORY OFFICE
- **1.5-AC OF OUTSIDE STORAGE**
- 20' CLEAR HEIGHT
- 180' BUILDING DEPTH
- 6 DOCK HIGH DOORS
- 3 DRIVE IN DOORS
- FRONT LOADER
- **RE-PAVED TRUCK COURT**
- NEW **TPO ROOF (NOV 2024)**
- NEW LED LIGHTING
- "WHITE BOXED" WAREHOUSE