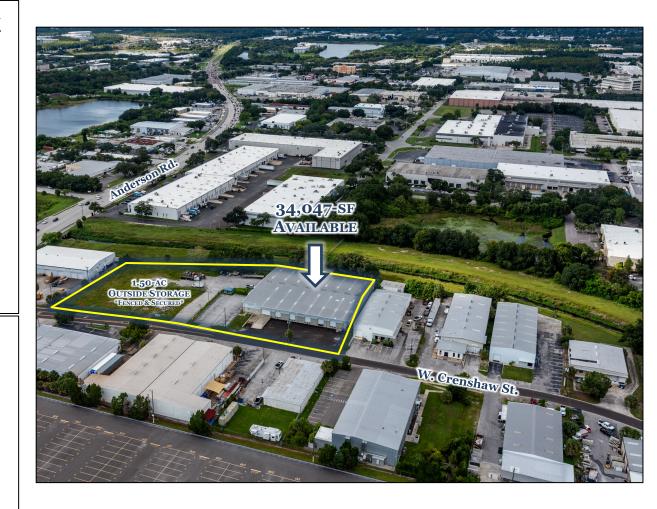

#### **SPACE FOR LEASE - INFORMATION**

- 34,047-SF TOTAL AVAILABLE
- 5,150-SF 2-STORY OFFICE
- **1.5-AC OF OUTSIDE STORAGE**
- 20' CLEAR HEIGHT
- 180' BUILDING DEPTH
- 6 DOCK HIGH DOORS
- 3 DRIVE IN DOORS
- FRONT LOADER
- **RE-PAVED TRUCK COURT**
- NEW **TPO ROOF (NOV 2024)**
- NEW LED LIGHTING
- "WHITE BOXED" WAREHOUSE

> 34,047 SF AVAILABLE October 2024

LEE & ASSOCIATES