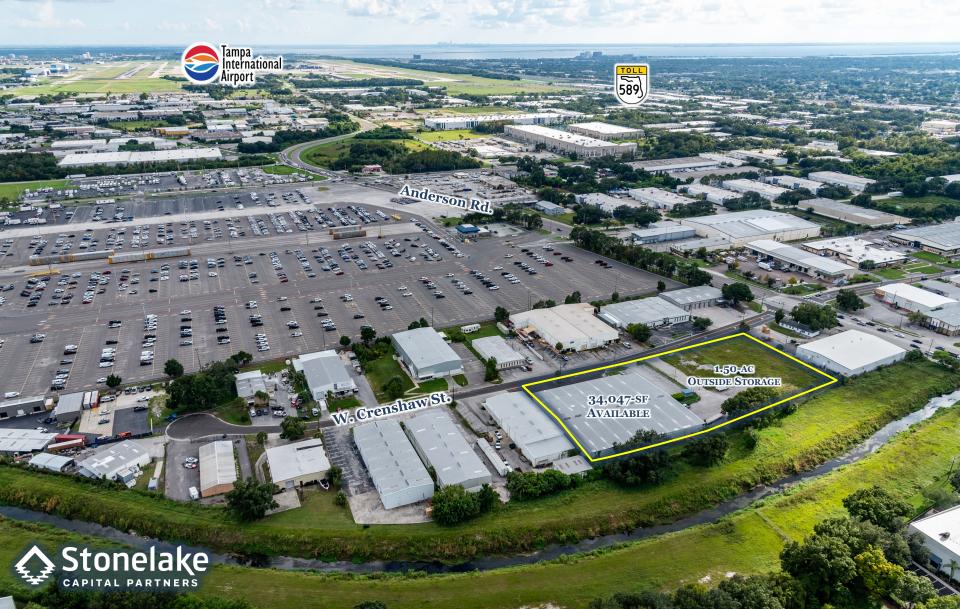

#### **SPACE FOR LEASE - INFORMATION**

- 34,047-SF TOTAL AVAILABLE
- 5,150-SF 2-STORY OFFICE
- **1.5-AC OF OUTSIDE STORAGE**
- 20' CLEAR HEIGHT
- 180' BUILDING DEPTH
- 6 DOCK HIGH DOORS
- 3 DRIVE IN DOORS
- FRONT LOADER
- **RE-PAVED TRUCK COURT**
- NEW **TPO ROOF (NOV 2024)**
- NEW LED LIGHTING
- "WHITE BOXED" WAREHOUSE

> 34,047 SF AVAILABLE October 2024

LEE & ASSOCIATES