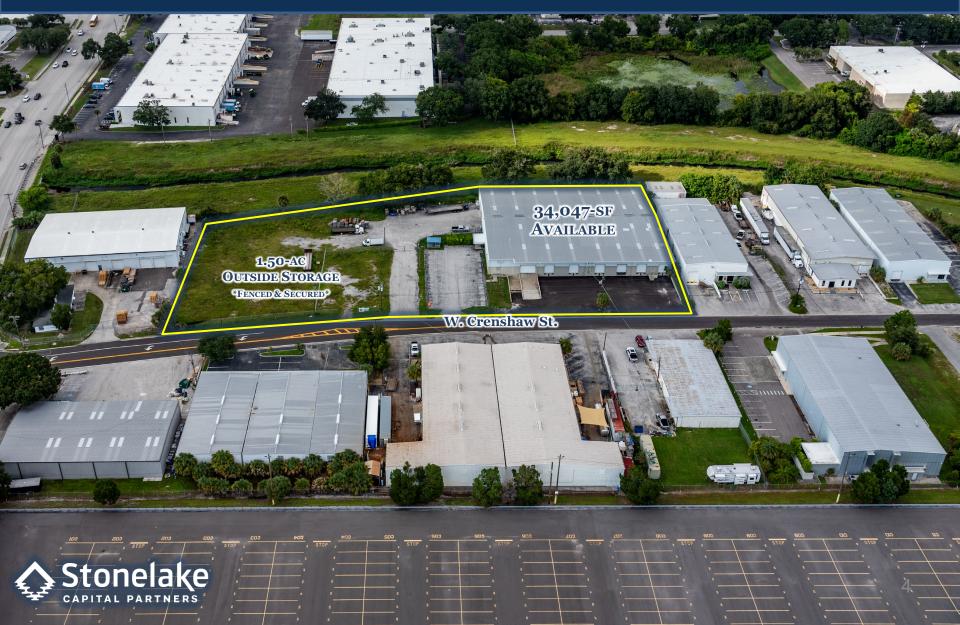

#### **SPACE FOR LEASE - INFORMATION**

- 34,047-SF TOTAL AVAILABLE
- 5,150-SF 2-STORY OFFICE
- **1.5-AC OF OUTSIDE STORAGE**
- 20' CLEAR HEIGHT
- 180' BUILDING DEPTH
- 6 DOCK HIGH DOORS
- 3 DRIVE IN DOORS
- FRONT LOADER
- **RE-PAVED TRUCK COURT**
- NEW **TPO ROOF (NOV 2024)**
- NEW LED LIGHTING
- "WHITE BOXED" WAREHOUSE

> 34,047 SF AVAILABLE October 2024

LEE & ASSOCIATES