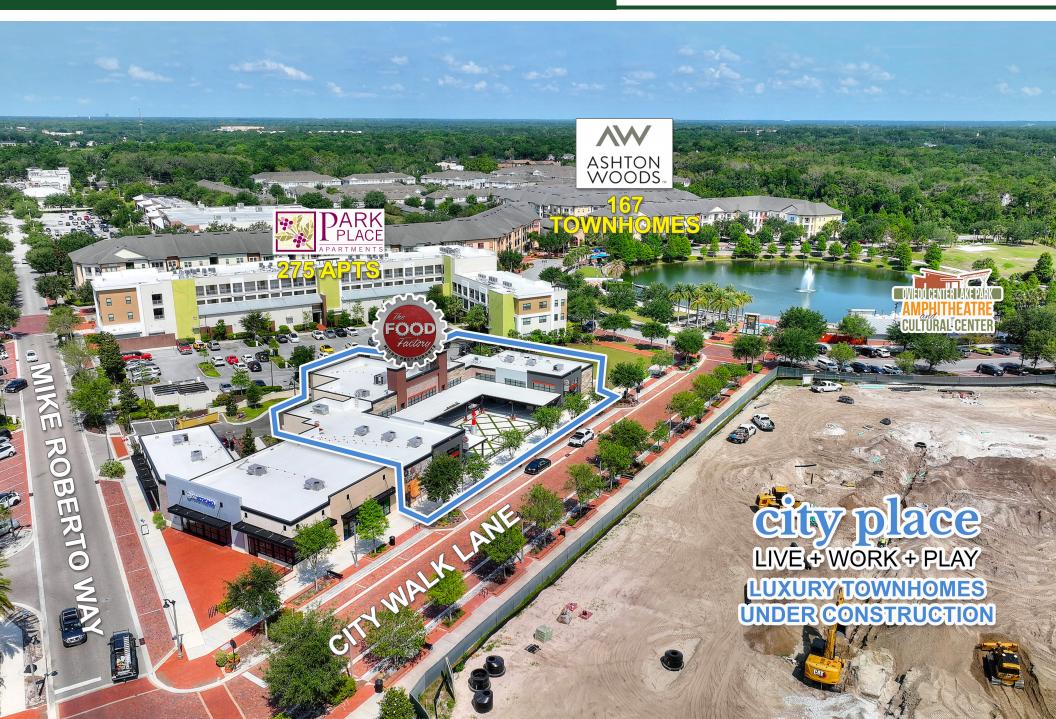

## **OVERALL SITE PLAN**

LIVE + WORK + PLAY

CONSTRUCTION

MIKE ROBERTO WAY

167
TS TOWNHOMES

**279 APTS** 

Mitchell Hammock Rd & City Walk Ln | Oviedo, FL

Another Quality Development By:

### **HIGHLIGHTS**

- One 800 SF micro restaurant space available, within The Food Factory.
- Located at Oviedo on the Park, a high-end mixed use development.
- 775 Luxury homes / apartments currently on site.
- 25 lavish work, live, play townhomes coming soon.
- Average household income within 3 miles, over \$114,000.
- Tenant incentives available for qualified tenants.