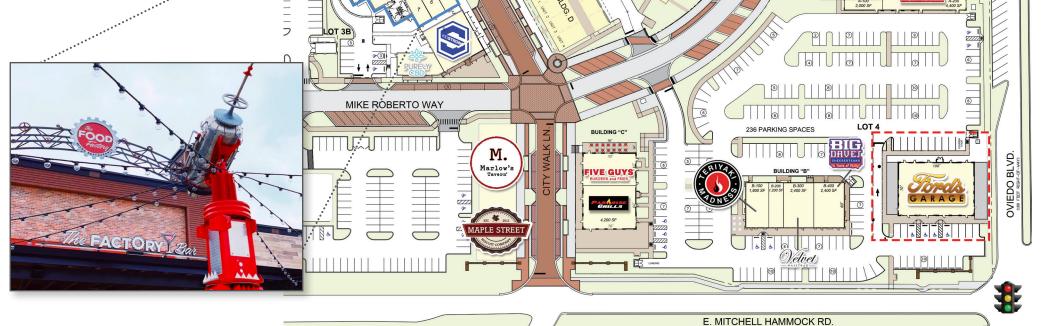

### **FOOD FACTORY SITE PLAN**

Heightened Dining Experience Savor worlds of flavor with local, global, ethnic cuisine options.

Space Craft Cocktail Bar

Refresh with a libation at The Factory Bar serving Space Craft Cocktails, Non-Alcohol Drinks, Craft Beer and Wine.

#### **Courtyard Dining**

Relax and dine under our fanned covered courtyard seating area (and bring your dog!).

#### **Entertainment and Events**

Be first in line to enjoy our weekly entertainment or book your event in The Factory Bar.

### **Dog Friendly**

Bond with your kids and canine family for food and fun.

#### Social Gathering Place

Hang out with friends and family in this unique gathering space to foster social and communal interaction.

Mitchell Hammock Rd & City Walk Ln | Oviedo, FL

Another Quality Development By: