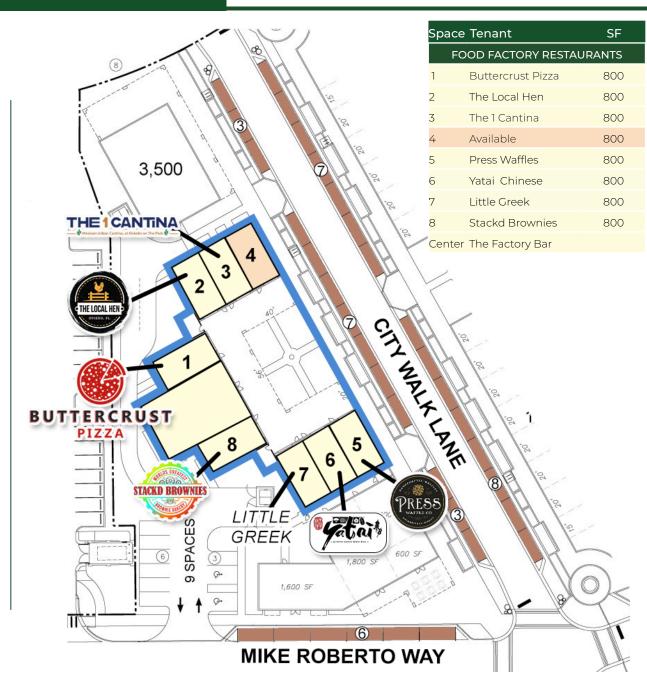

Space Craft Cocktails · Space Craft Beer · Seven World Foods

The Food Factory has a fascinating story! It was once a rocket factory during the Industrial Revolution and secret distillery leading into Prohibition, now reimagined into a craft cocktail bar surrounded by a collection of 8 world cuisine micro-restaurants.

### **FOOD FACTORY SITE PLAN**

Heightened Dining Experience Savor worlds of flavor with local, global, ethnic cuisine options.

Space Craft Cocktail Bar

Refresh with a libation at The Factory Bar serving Space Craft Cocktails, Non-Alcohol Drinks, Craft Beer and Wine.

#### **Courtyard Dining**

Relax and dine under our fanned covered courtyard seating area (and bring your dog!).

#### **Entertainment and Events**

Be first in line to enjoy our weekly entertainment or book your event in The Factory Bar.

### **Dog Friendly**

Bond with your kids and canine family for food and fun.

#### Social Gathering Place

Hang out with friends and family in this unique gathering space to foster social and communal interaction.

Mitchell Hammock Rd & City Walk Ln | Oviedo, FL

Another Quality Development By: