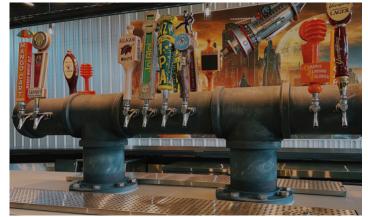

Space Craft Cocktails · Space Craft Beer · Seven World Foods

The Food Factory has a fascinating story! It was once a rocket factory during the Industrial Revolution and secret distillery leading into Prohibition, now reimagined into a craft cocktail bar surrounded by a collection of 8 world cuisine micro-restaurants.

### **FOOD FACTORY SITE PLAN**

Heightened Dining Experience Savor worlds of flavor with local, global, ethnic cuisine options.

Space Craft Cocktail Bar

Refresh with a libation at The Factory Bar serving Space Craft Cocktails, Non-Alcohol Drinks, Craft Beer and Wine.