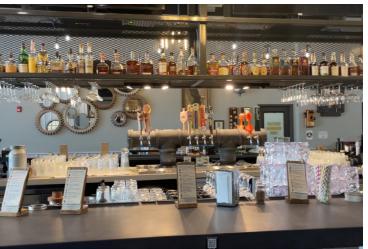

Space Craft Cocktails · Space Craft Beer · Seven World Foods

The Food Factory has a fascinating story! It was once a rocket factory during the Industrial Revolution and secret distillery leading into Prohibition, now reimagined into a craft cocktail bar surrounded by a collection of 8 world cuisine micro-restaurants.

### **FOOD FACTORY SITE PLAN**

Heightened Dining Experience Savor worlds of flavor with local, global, ethnic cuisine options.

Space Craft Cocktail Bar

Refresh with a libation at The Factory Bar serving Space Craft Cocktails, Non-Alcohol Drinks, Craft Beer and Wine.