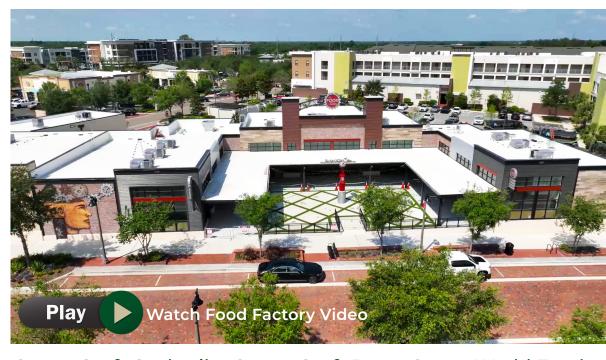

Space Craft Cocktails · Space Craft Beer · Seven World Foods

The Food Factory has a fascinating story! It was once a rocket factory during the Industrial Revolution and secret distillery leading into Prohibition, now reimagined into a craft cocktail bar surrounded by a collection of 8 world cuisine micro-restaurants.

### **FOOD FACTORY SITE PLAN**

Heightened Dining Experience Savor worlds of flavor with local, global, ethnic cuisine options.

Space Craft Cocktail Bar

Refresh with a libation at The Factory Bar serving Space Craft Cocktails, Non-Alcohol Drinks, Craft Beer and Wine.