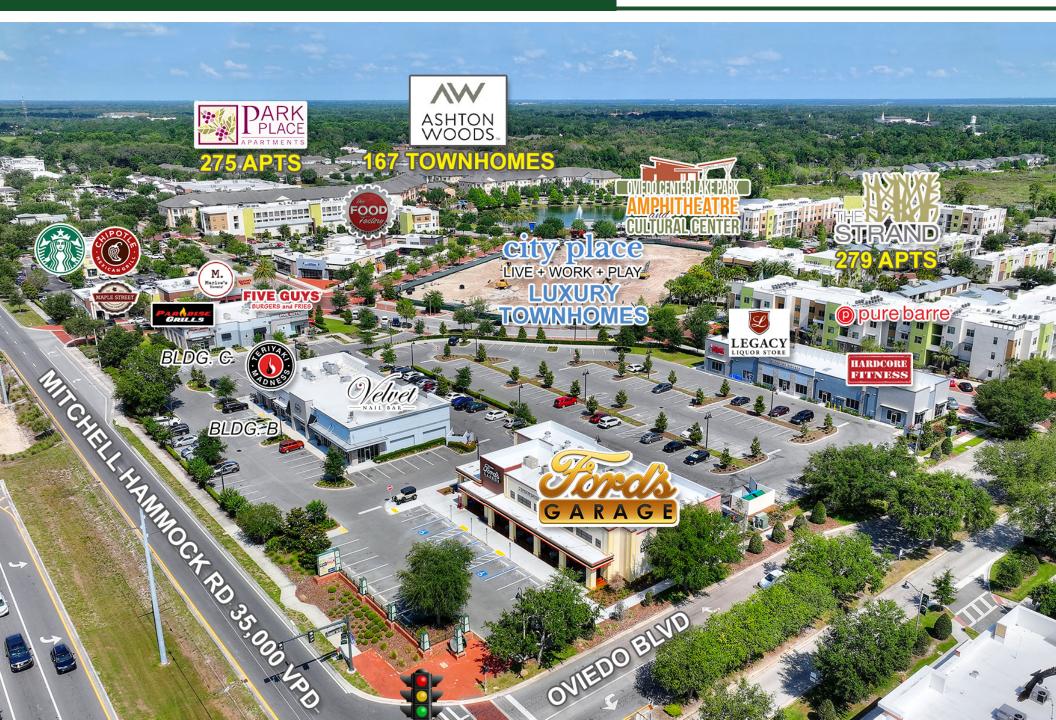

### **HIGHLIGHTS**

- One 800 SF micro restaurant space available, within The Food Factory.
- Located at Oviedo on the Park, a high-end mixed use development.
- 775 Luxury homes / apartments currently on site.
- 25 lavish work, live, play townhomes coming soon.
- Average household income within 3 miles, over \$114,000.
- Tenant incentives available for qualified tenants.