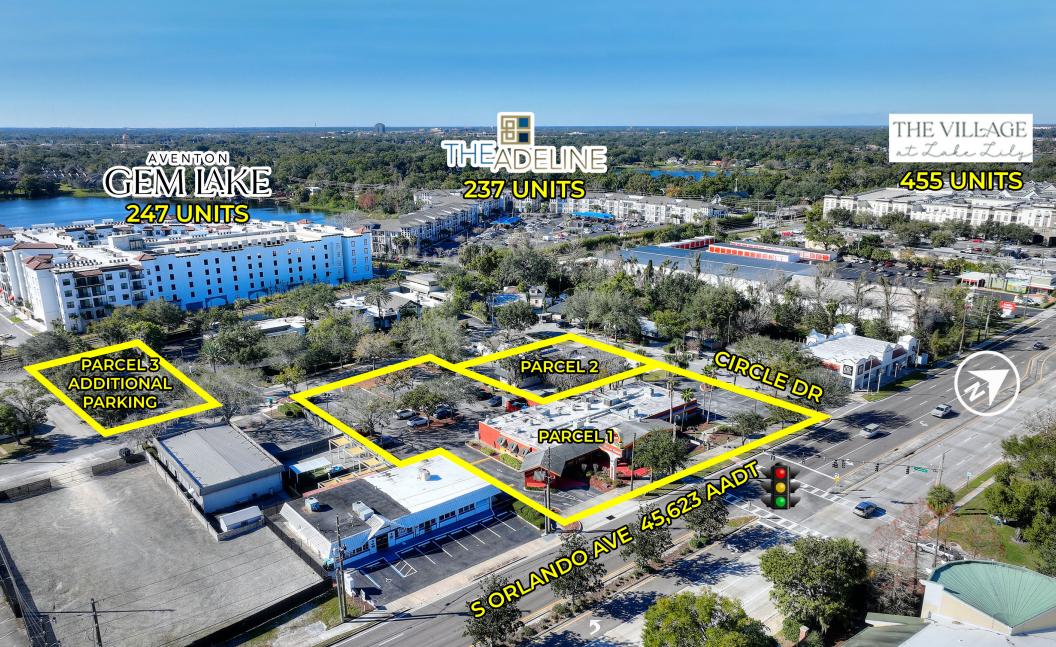

#### HIGHLIGHTS

- One-of-a-kind redevelopment opportunity to purchase prime real estate in the highly sought after Maitland/Winter Park Market.
- Parcel 1 8,071 SF 2nd generation restaurant on 1.08± acres.
- Parcel 2 3,513 SF 2 story office building on 0.23± acres.
- Parcel 3 Additional 0.27± acre parking lot.
- 96± parking spaces.
- Ideal for retail or medical user.
- Signaled and highly visible intersection on Orlando Avenue.
- Minutes from Park Ave, I-4 and downtown Orlando.
- Nearly 1,000 brand new multifamily units recently built in the immediate vicinity.
- Located near the affluent area of Winter Park.
- Strong demographics with household incomes over \$126,000.
- Surrounded by several luxury apartment communities.