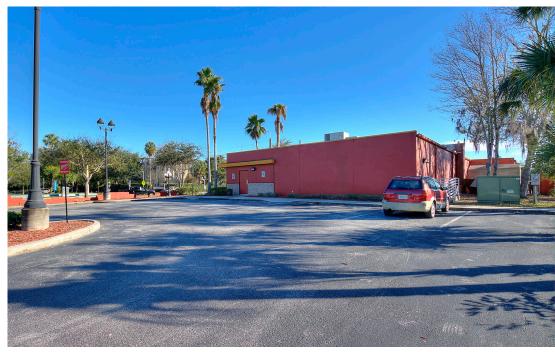

#### HIGHLIGHTS

- One-of-a-kind redevelopment opportunity to purchase prime real estate in the highly sought after Maitland/Winter Park Market.
- Parcel 1 8,071 SF 2nd generation restaurant on 1.08± acres.
- Parcel 2 3,513 SF 2 story office building on 0.23± acres.
- Parcel 3 Additional 0.27± acre parking lot.
- 96± parking spaces.
- Ideal for retail or medical user.
- Signaled and highly visible intersection on Orlando Avenue.
- Minutes from Park Ave, I-4 and downtown Orlando.
- Nearly 1,000 brand new multifamily units recently built in the immediate vicinity.
- Located near the affluent area of Winter Park.
- Strong demographics with household incomes over \$126,000.
- Surrounded by several luxury apartment communities.

#### 1351 S. Orlando Ave | Maitland, FL | Orlando MSA

1351 S. Orlando Ave | Maitland, FL | Orlando MSA

1351 S. Orlando Ave | Maitland, FL | Orlando MSA