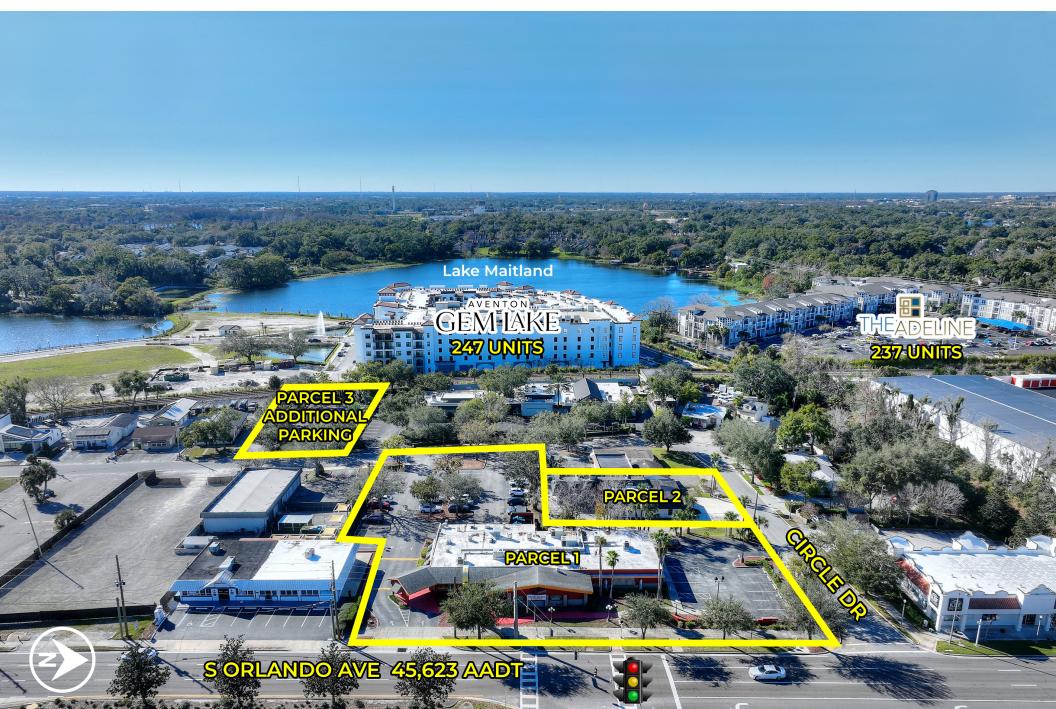

#### HIGHLIGHTS

- One-of-a-kind redevelopment opportunity to purchase prime real estate in the highly sought after Maitland/Winter Park Market.
- Parcel 1 8,071 SF 2nd generation restaurant on 1.08± acres.
- Parcel 2 3,513 SF 2 story office building on 0.23± acres.
- Parcel 3 Additional 0.27± acre parking lot.
- 96± parking spaces.
- Ideal for retail or medical user.
- Signaled and highly visible intersection on Orlando Avenue.
- Minutes from Park Ave, I-4 and downtown Orlando.
- Nearly 1,000 brand new multifamily units recently built in the immediate vicinity.
- Located near the affluent area of Winter Park.
- Strong demographics with household incomes over \$126,000.
- Surrounded by several luxury apartment communities.