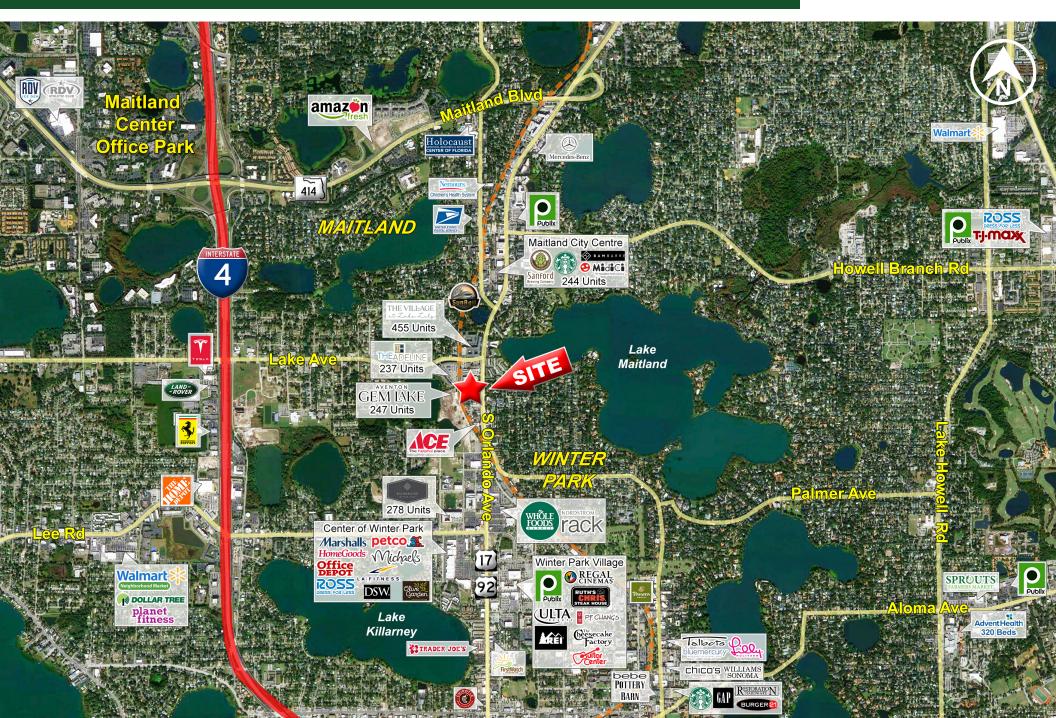

#### 1351 S. Orlando Ave | Maitland, FL | Orlando MSA

#### 1351 S. Orlando Ave | Maitland, FL | Orlando MSA

COMMERCIAL REAL ESTATE SERVICES

3,513 SF 2 story office building on 0.23± acres.