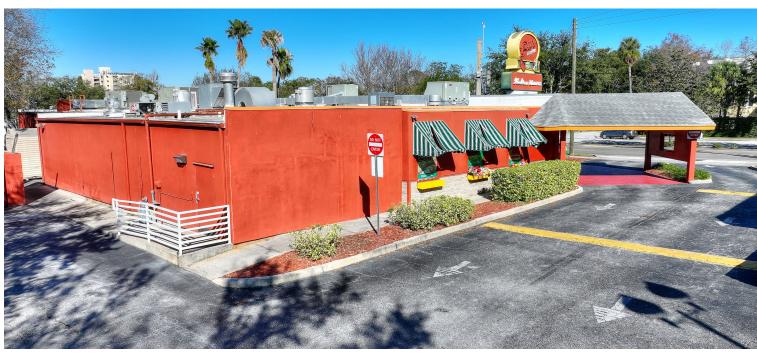

#### HIGHLIGHTS

- One-of-a-kind redevelopment opportunity to purchase prime real estate in the highly sought after Maitland/Winter Park Market.
- Parcel 1 8,071 SF 2nd generation restaurant on 1.08± acres.
- Parcel 2 3,513 SF 2 story office building on 0.23± acres.
- Parcel 3 Additional 0.27± acre parking lot.
- 96± parking spaces.
- Ideal for retail or medical user.
- Signaled and highly visible intersection on Orlando Avenue.
- Minutes from Park Ave, I-4 and downtown Orlando.
- Nearly 1,000 brand new multifamily units recently built in the immediate vicinity.
- Located near the affluent area of Winter Park.
- Strong demographics with household incomes over \$126,000.
- Surrounded by several luxury apartment communities.

#### 1351 S. Orlando Ave | Maitland, FL | Orlando MSA

1351 S. Orlando Ave | Maitland, FL | Orlando MSA

1351 S. Orlando Ave | Maitland, FL | Orlando MSA