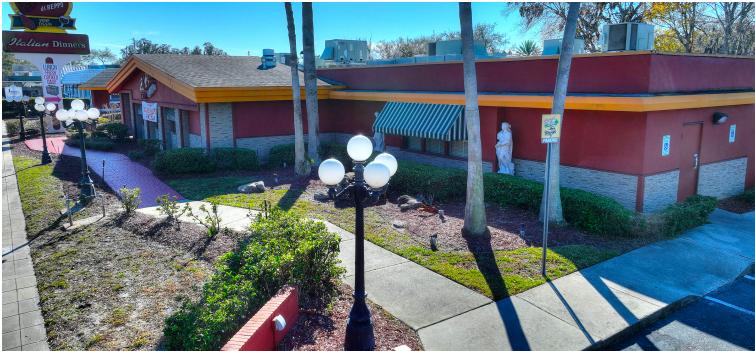

#### HIGHLIGHTS

- One-of-a-kind redevelopment opportunity to purchase prime real estate in the highly sought after Maitland/Winter Park Market.
- Parcel 1 8,071 SF 2nd generation restaurant on 1.08± acres.
- Parcel 2 3,513 SF 2 story office building on 0.23± acres.
- Parcel 3 Additional 0.27± acre parking lot.
- 96± parking spaces.
- Ideal for retail or medical user.
- Signaled and highly visible intersection on Orlando Avenue.
- Minutes from Park Ave, I-4 and downtown Orlando.
- Nearly 1,000 brand new multifamily units recently built in the immediate vicinity.
- Located near the affluent area of Winter Park.
- Strong demographics with household incomes over \$126,000.
- Surrounded by several luxury apartment communities.

#### 1351 S. Orlando Ave | Maitland, FL | Orlando MSA

1351 S. Orlando Ave | Maitland, FL | Orlando MSA

1351 S. Orlando Ave | Maitland, FL | Orlando MSA