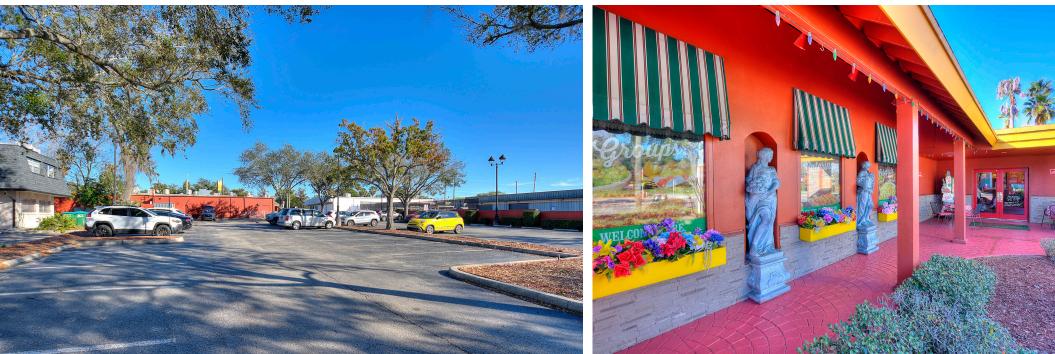

1351 S. Orlando Ave | Maitland, FL | Orlando MSA

Jialian Dinners

LUNCH

#### HIGHLIGHTS

- One-of-a-kind redevelopment opportunity to purchase prime real estate in the highly sought after Maitland/Winter Park Market.
- Parcel 1 8,071 SF 2nd generation restaurant on 1.08± acres.
- Parcel 2 3,513 SF 2 story office building on 0.23± acres.
- Parcel 3 Additional 0.27± acre parking lot.
- 96± parking spaces.
- Ideal for retail or medical user.
- Signaled and highly visible intersection on Orlando Avenue.
- Minutes from Park Ave, I-4 and downtown Orlando.
- Nearly 1,000 brand new multifamily units recently built in the immediate vicinity.
- Located near the affluent area of Winter Park.
- Strong demographics with household incomes over \$126,000.
- Surrounded by several luxury apartment communities.