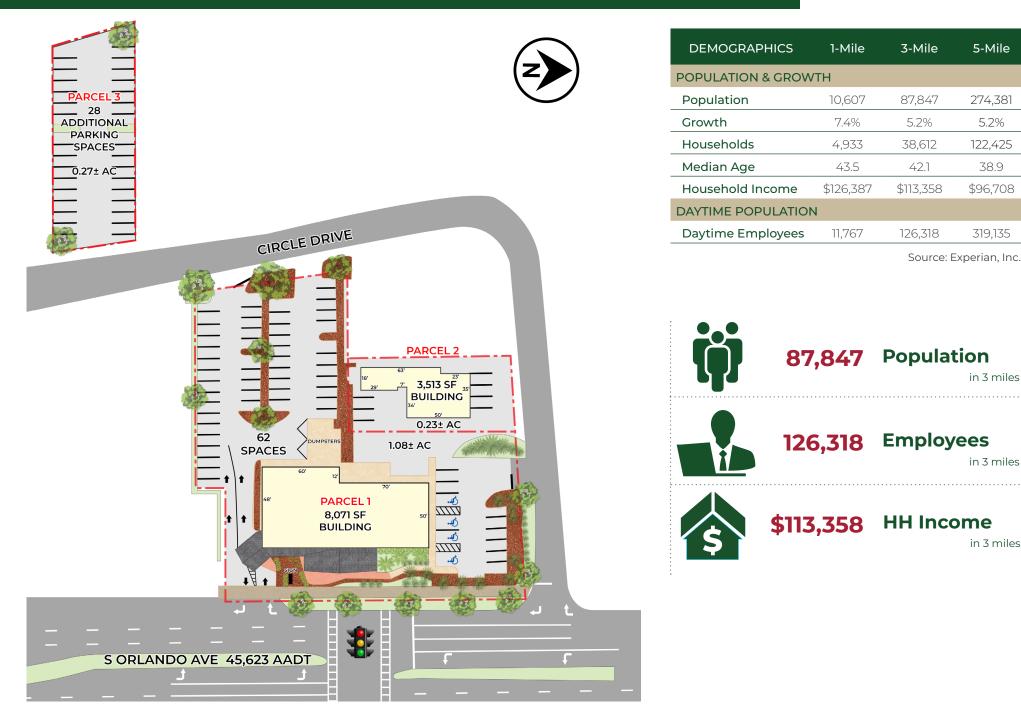

#### HIGHLIGHTS

- One-of-a-kind redevelopment opportunity to purchase prime real estate in the highly sought after Maitland/Winter Park Market.
- Parcel 1 8,071 SF 2nd generation restaurant on 1.08± acres.
- Parcel 2 3,513 SF 2 story office building on 0.23± acres.
- Parcel 3 Additional 0.27± acre parking lot.
- 96± parking spaces.
- Ideal for retail or medical user.
- Signaled and highly visible intersection on Orlando Avenue.
- Minutes from Park Ave, I-4 and downtown Orlando.
- Nearly 1,000 brand new multifamily units recently built in the immediate vicinity.
- Located near the affluent area of Winter Park.
- Strong demographics with household incomes over \$126,000.
- Surrounded by several luxury apartment communities.

#### 1351 S. Orlando Ave | Maitland, FL | Orlando MSA

COMMERCIAL REAL ESTATE SERVICES

3,513 SF 2 story office building on 0.23± acres.