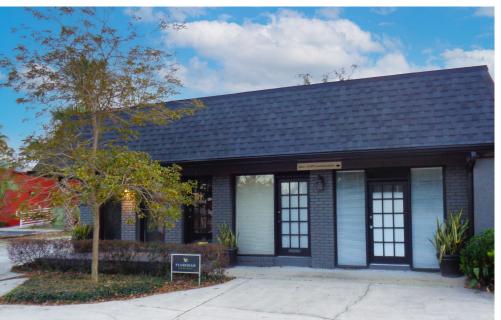

#### HIGHLIGHTS

- One-of-a-kind redevelopment opportunity to purchase prime real estate in the highly sought after Maitland/Winter Park Market.
- Parcel 1 8,071 SF 2nd generation restaurant on 1.08± acres.
- Parcel 2 3,513 SF 2 story office building on 0.23± acres.
- Parcel 3 Additional 0.27± acre parking lot.
- 96± parking spaces.
- Ideal for retail or medical user.
- Signaled and highly visible intersection on Orlando Avenue.
- Minutes from Park Ave, I-4 and downtown Orlando.
- Nearly 1,000 brand new multifamily units recently built in the immediate vicinity.
- Located near the affluent area of Winter Park.
- Strong demographics with household incomes over \$126,000.
- Surrounded by several luxury apartment communities.

#### 1351 S. Orlando Ave | Maitland, FL | Orlando MSA

COMMERCIAL REAL ESTATE SERVICES

3,513 SF 2 story office building on 0.23± acres.