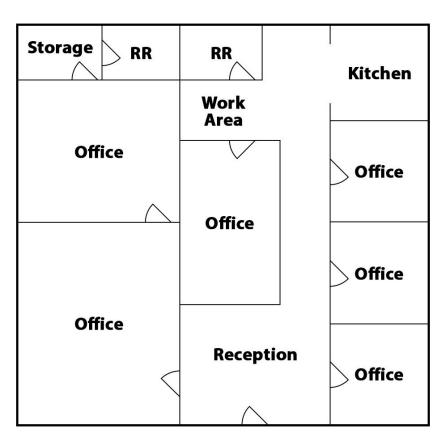

- Suite A is 1,572 SF and the floorplan consists of reception area, 6 offices, two restrooms, storage closet, work area, and kitchen.
- Suite C & D is 3,160 SF and was formerly Fairway Mortgage. The floorplan consist of reception area, 9 offices, 2 restrooms, 1 work room, 1 conference room, storage, and kitchen. Furniture can be purchased.

### Suite A Floorplan – 1,572 SF

CONTACT

Patty Burns, CCIM, ALC 478-746-9421 Office 478-951-5100 Cell patty@fickling.com Trip Wilhoit, CCIM, ALC 478-746-9421 Office 478-960-4080 Cell trip@fickling.com

Summary Area Info Floor Plans Aerial Site Plan