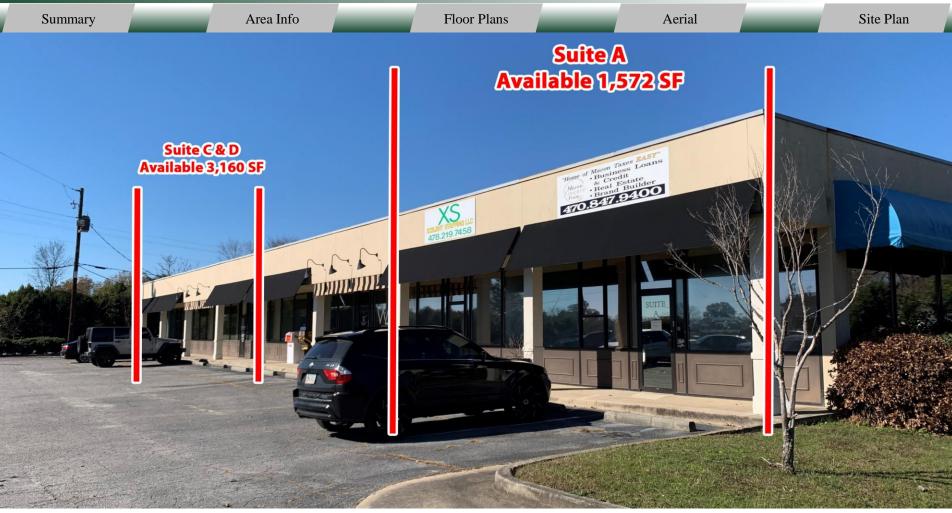

### Property 3324 Vineville Avenue Address: Macon, GA 31204

County: Bibb

Year Built: 1984

**Taxes:** \$3,531.78 (2023 est.)

Total Size:  $6,332 \pm SF$ 

Available: Suite A - 1,572 SF Suite C & D - 3,160 SF

#### NOTES

Great signage and visibility on Vineville Avenue. Minimum 5 year lease for full building, owner will build interior to suit. Landlord pays water and tenants are responsible for electricity, janitorial, and garbage disposal. Exterior upgrades include new roof, new landscaping, parking lot re-worked, and more! **Viewed by appointment only.** 

### SITE PLAN

SUITE C & D AVAILABLE 3,160 SF

Suite B 1,600 SF SUITE A AVAILABLE 1,572 SF

CONTACT

Patty Burns, CCIM, ALC 478-746-9421 Office 478-951-5100 Cell patty@fickling.com Trip Wilhoit, CCIM, ALC 478-746-9421 Office 478-960-4080 Cell trip@fickling.com