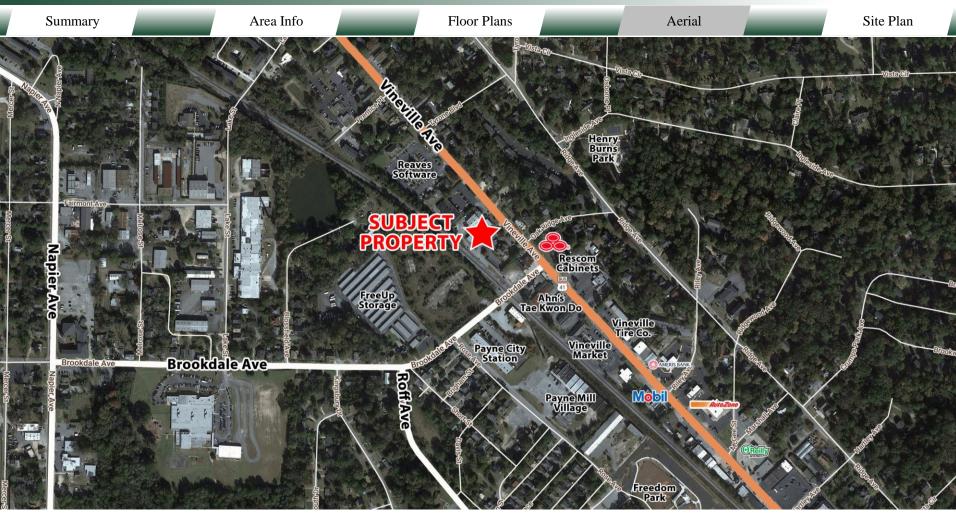

#### **LOCATION**

Conveniently located on Vineville Avenue minutes away from Interstate 75 and Downtown Macon. Surrounding neighbors include State Farm, Middle Georgia Association of Realtors, Gem Cleaners, Dawson's Kitchen, and many more retailers, restaurants, professional, and medical offices.