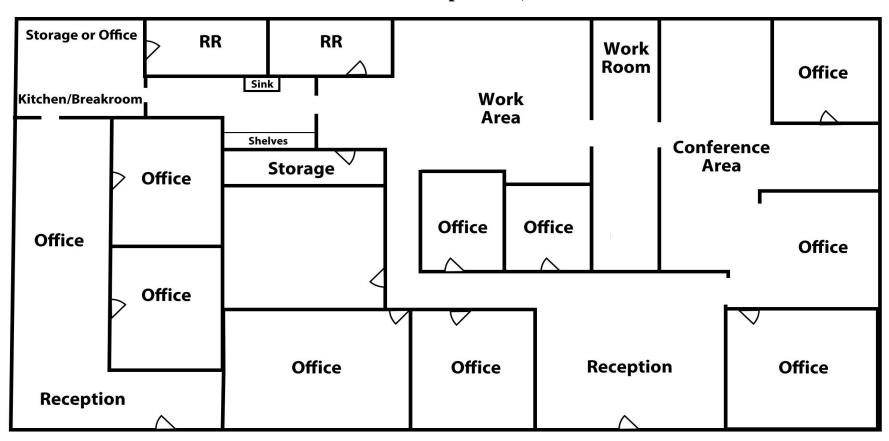

- Suite A is 1,572 SF and the floorplan consists of reception area, 6 offices, two restrooms, storage closet, work area, and kitchen.
- Suite C & D is 3,160 SF and was formerly Fairway Mortgage. The floorplan consist of reception area, 9 offices, 2 restrooms, 1 work room, 1 conference room, storage, and kitchen. Furniture can be purchased.

### Suite C&D Floorplan – 3,160 SF

CONTACT

Patty Burns, CCIM, ALC 478-746-9421 Office 478-951-5100 Cell patty@fickling.com Trip Wilhoit, CCIM, ALC 478-746-9421 Office 478-960-4080 Cell trip@fickling.com