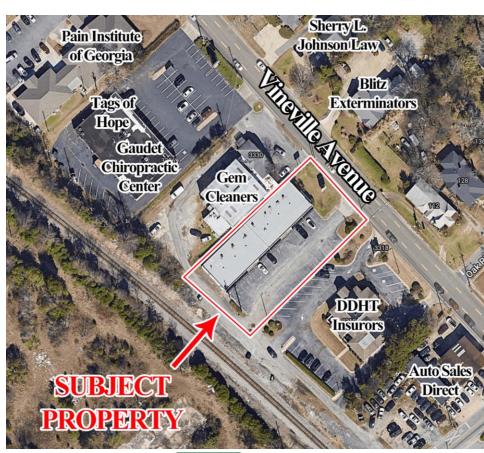

#### **LOCATION**

Conveniently located on Vineville Avenue minutes away from Interstate 75 and Downtown Macon. Surrounding neighbors include State Farm, Middle Georgia Association of Realtors, Gem Cleaners, Dawson's Kitchen, and many more retailers, restaurants, professional, and medical offices.