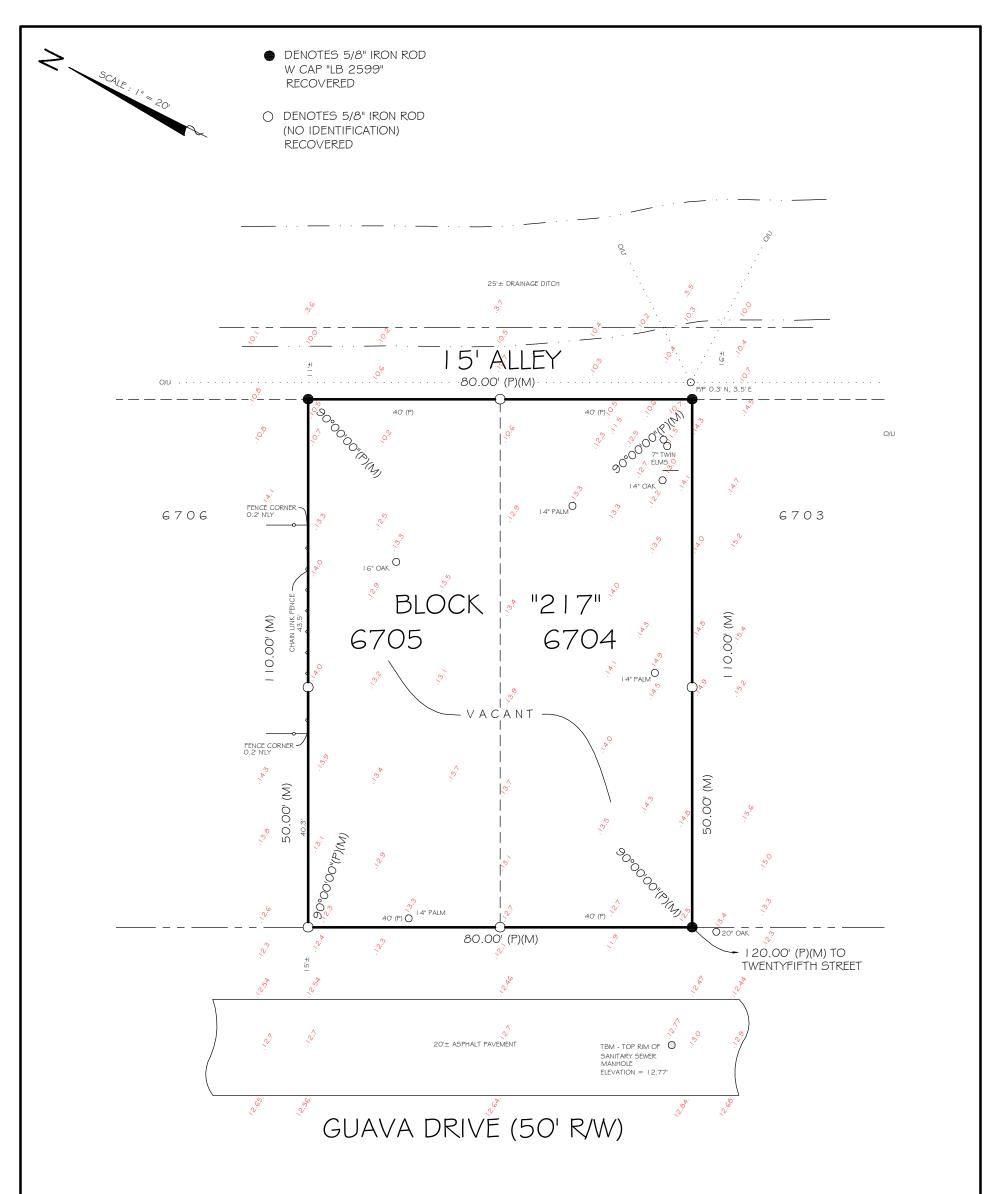

## PLAT OF BOUNDARY SURVEY OF

Lot(s) 6704 and 6705, Block 217, FLORIDA SHORES UNIT NO. 7, according to the map or plat thereof, as recorded in Map Book 23, Pages 117 and 118, of the Public Records of Volusia County, Florida.

## SURVEYOR'S NOTES & SURVEY REPORT:

- 1. Legal description provided by client or agent of client.
- Angles shown per plat and field measurements.
   Subject to restrictions, reservations, limitations, easements and rights of way, if any, appearing of record. Per Florida Statutes Chapter 5J-17 surveyor is not responsible for any easements that are not provided to him except those shown on the plat of record.
  This sketch of survey is subject to any facts that may be disclosed by a full and accurate
- title search.
- 5. This sketch of survey prepared without the benefit of an abstract and no title work has been performed or provided to this surveyor.6. Underground utilities and features not located.

- Dimensions are shown in feet and decimals thereof.
   Drawing distance between features such as walls or fences and property line may be exaggerated for clarity.
- Features shown by symbol are not to scale.
   Not valid without the signature and the original raised seal of a Florida Licensed Surveyor and Mapper. 11. Environmentally sensitive areas, if any, not located. 12. Elevations shown refer to NAVD 1988 and based on USC & GS Monement
- Y-211 elevation 14.71 feet.

|                                              |                        |                                |                                                                                                                                                                                                                                                                                                                    |                                                                                                                                                                                                                                                                                                                    | 1                                                                             |                         |               |    |      |       |    |
|----------------------------------------------|------------------------|--------------------------------|--------------------------------------------------------------------------------------------------------------------------------------------------------------------------------------------------------------------------------------------------------------------------------------------------------------------|--------------------------------------------------------------------------------------------------------------------------------------------------------------------------------------------------------------------------------------------------------------------------------------------------------------------|-------------------------------------------------------------------------------|-------------------------|---------------|----|------|-------|----|
| LEGEND & ABBREVIATIONS                       |                        |                                |                                                                                                                                                                                                                                                                                                                    |                                                                                                                                                                                                                                                                                                                    | Survey Type                                                                   | Survey Date             | Job Number    | PC | Calc | Draft | Ck |
| (P) Plat                                     | PC Point of Curvature  | C/L Ce                         | nterline                                                                                                                                                                                                                                                                                                           | Delta                                                                                                                                                                                                                                                                                                              | Specific Purpose                                                              |                         |               |    |      |       |    |
| (D) Description                              | PT Point of Tangency   | P/L Property Line              |                                                                                                                                                                                                                                                                                                                    | R Radius                                                                                                                                                                                                                                                                                                           | Sketch of Description                                                         |                         |               |    |      |       |    |
| (M) Measured                                 | P/P Power Pole         | RCP Reinforced Concrete Pipe   |                                                                                                                                                                                                                                                                                                                    | L Arc Length                                                                                                                                                                                                                                                                                                       | Topographic                                                                   | 05-18-23                | 12-19-009     | КС | AC   | MA    | AC |
| (C) Calculated                               | O/U Overhead Utilities | CMP Corrugated Metal Pipe      |                                                                                                                                                                                                                                                                                                                    | C Chord                                                                                                                                                                                                                                                                                                            | Boundary                                                                      | 05-18-23                | 12-19-009     | KC | AC   | MA    | AC |
| (PR) Prorated                                | A/C Air Conditioner    | TBM Temporary Bench Mark       |                                                                                                                                                                                                                                                                                                                    | T Tangent                                                                                                                                                                                                                                                                                                          | Foundation                                                                    |                         |               |    |      |       |    |
| (R) Radial                                   | R/W Right of Way       | 0.0 Existing Elevation         |                                                                                                                                                                                                                                                                                                                    | Cb Chord Bearing                                                                                                                                                                                                                                                                                                   | Final                                                                         |                         |               |    |      |       |    |
| (NR) Non-Radial                              | , ,                    | D.O.T. Department of Transport |                                                                                                                                                                                                                                                                                                                    | -                                                                                                                                                                                                                                                                                                                  | Plot Plan                                                                     |                         |               |    |      |       |    |
|                                              |                        |                                | S United States Coast & Geodetic Survey                                                                                                                                                                                                                                                                            |                                                                                                                                                                                                                                                                                                                    | Elevations                                                                    |                         |               |    |      |       |    |
| POB Point of Beginning NGVD. Na              |                        |                                | ational Geodetic Vertical Datum                                                                                                                                                                                                                                                                                    |                                                                                                                                                                                                                                                                                                                    | Revised                                                                       |                         |               |    |      |       | +  |
| DNR Department of Natural Resources F.I.R.M. |                        | ederal Insurance Rate Map      | deral Insurance Rate Map                                                                                                                                                                                                                                                                                           |                                                                                                                                                                                                                                                                                                                    |                                                                               |                         |               |    |      |       |    |
| Assoc                                        |                        | 218                            | furnished to the surveyor.<br>The term certified as uses<br>surveyor and the firm, asian<br>or implied. This surveyor is<br>other than the signing par-<br>times are survey is protected is<br>without the express perm<br>certification to any partie<br>I hereby certify that the p<br>supervision on the dates: | are not shown on this plat of survey that may be found in the Public Records of this county, no underground installations or improvements as shown. If location of easements or ngH-of-way of record, other than those on record plats, is required, the information must be nad mapper, per Flonda Statute 51-17. |                                                                               |                         |               |    |      |       |    |
| Scale :  " = 20'                             |                        |                                |                                                                                                                                                                                                                                                                                                                    | Map effective:                                                                                                                                                                                                                                                                                                     | 09-29-2017                                                                    | This property is in Flo | ood Zone(s) : |    |      | "X"   |    |
| File : FLORIDA SHORES #7                     |                        |                                |                                                                                                                                                                                                                                                                                                                    | This location a                                                                                                                                                                                                                                                                                                    | This location determined by scaling F.I.R.M. Community Panel : I 20308 0685 J |                         |               |    |      |       | J  |
| Prepared for : EDGEWATER SCREEN LLC          |                        |                                |                                                                                                                                                                                                                                                                                                                    | 1                                                                                                                                                                                                                                                                                                                  | Map number : 12127 CO685 J                                                    |                         |               |    |      |       | J  |
|                                              |                        |                                |                                                                                                                                                                                                                                                                                                                    |                                                                                                                                                                                                                                                                                                                    |                                                                               |                         |               |    |      |       |    |